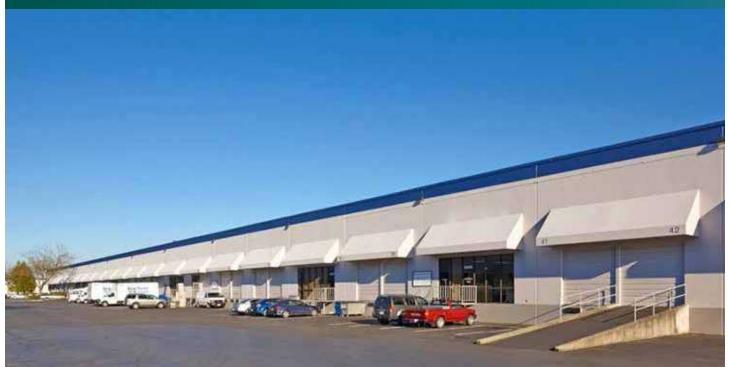

# 7,800 SF Industrial Space For Lease

## Northwest Corporate Park - Kent 9

20210 87th Ave S Kent, WA 98031 USA

### FACILITY

- 7,800 SF total
- 422 SF office
- 2 DH doors
- Rail served
- 24' clear height
- Available January 1, 2025

Prologis Essentials: your single-source service for efficient move-in and operations at prologisessentials.com