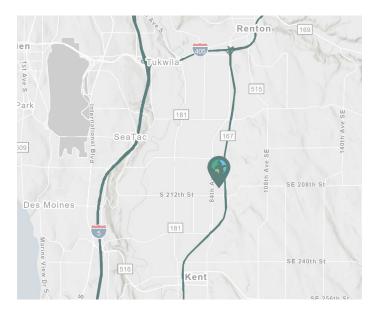

# 7,800 SF Industrial Space For Lease



## Northwest Corporate Park - Kent 9



20210 87th Ave S Kent, WA 98031 USA



### LOCATION

- 50-yard line location
- Great access to Hwy 167, I-5, and I-405

### FACILITY

- 7,800 SF total
- 422 SF office
- 2 DH doors
- Rail served
- 24' clear height
- Available January 1, 2025

Prologis Essentials: your single-source service for efficient move-in and operations at prologisessentials.com

# 7,800 SF Industrial Space For Lease



## Northwest Corporate Park - Kent 9





KBC Advisors Matt Wood, SIOR matt.wood@kbcadvisors.com ph +1 206 741 1030 cell +1 206 595 6814 5628 Airport Way S Suite 238 Seattle, WA 98108 USA

#### **KBC Advisors**

Hans Vieser hans.vieser@kbcadvisors.com ph +1 206 741 1030 cell +1 425 765 7926 5628 Airport Way S Suite 238 Seattle, WA 98108 USA

#### Prologis

Kimberley Nemethy knemethy@prologis.com ph +1 206 414 7616 cell +1 253 508 1737 590