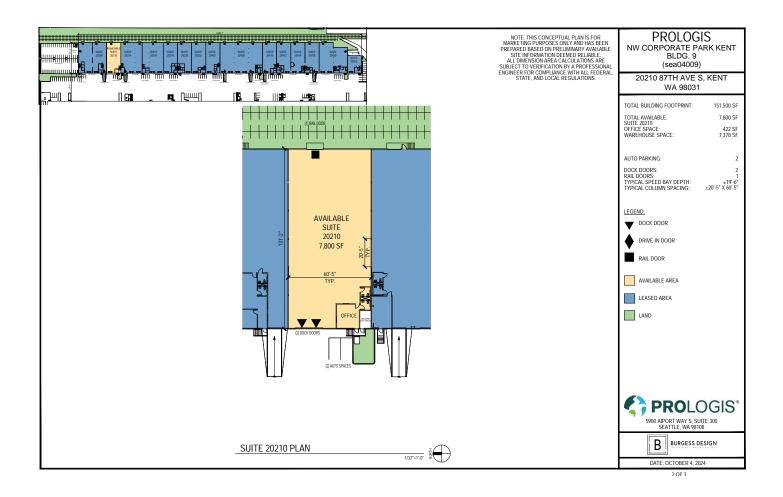

### FACILITY

- 7,800 SF total
- 422 SF office
- 2 DH doors
- Rail served
- 24' clear height
- Available January 1, 2025

Prologis Essentials: your single-source service for efficient move-in and operations at prologisessentials.com