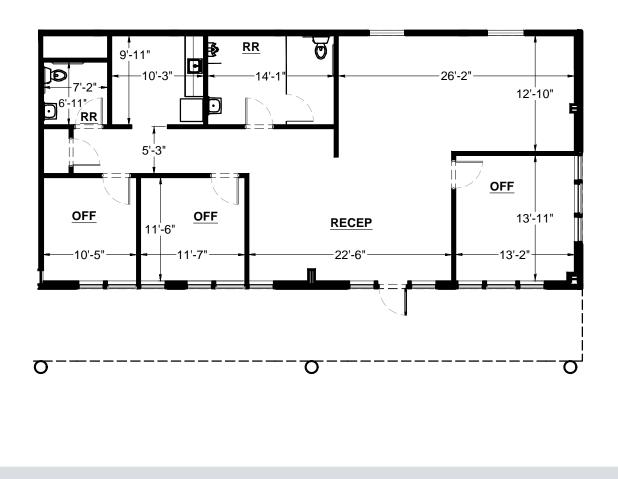

## PACIFIC INDUSTRIAL PARK FLOOR PLAN

**BUILDING D - SUITE 105-A** 

| BUILDING | SUITE | OFFICE SIZE | FLOOR PLAN |
|----------|-------|-------------|------------|
| D        | 105-A | 1,753 SF    | VIEW       |
|          |       |             |            |