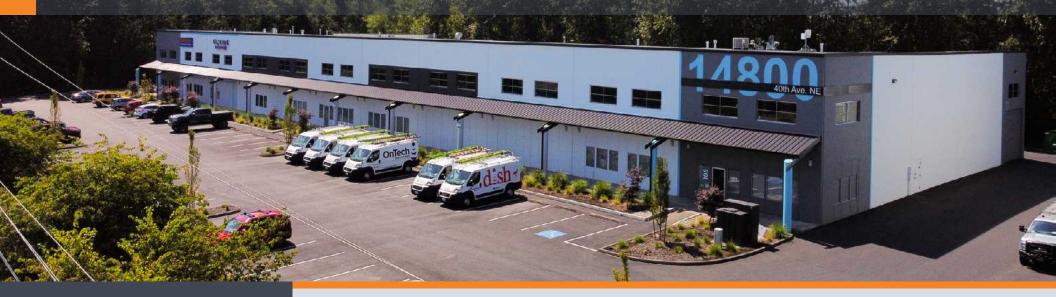

### 14800 40TH AVE NE, BUILDING D - SUITE 105-A | MARYSVILLE | WASHINGTON | 98271

## **PROPERTY FEATURES**

- Suite 105-A
- 1,753 SF Available (Office)
- Call for rates
- Institutionally owned and managed
- Central location with easy access to highway system
- Available March 2025

The information contained herein is believed to be accurate but is not warranted as to its accuracy and may change or be updated without notice. Seller or landlord makes no representation as to the environmental condition of the property and recommends purchaser's or tenant's independent investigation.