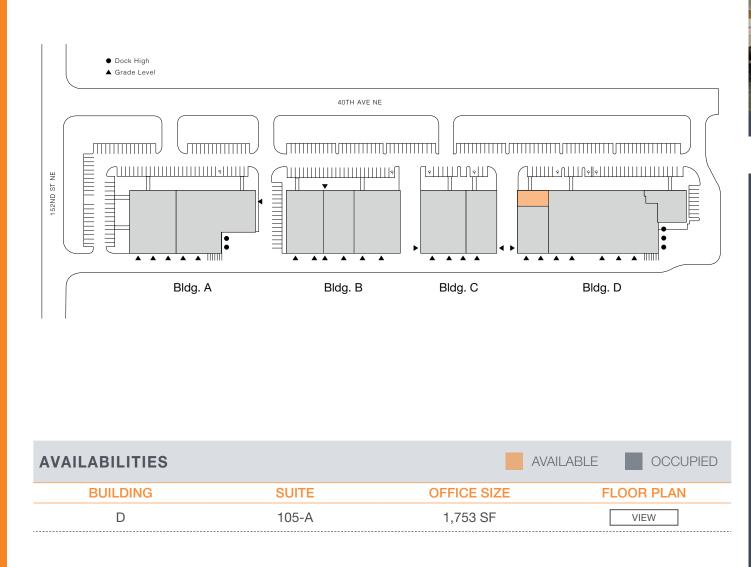

# PACIFIC INDUSTRIAL PARK SITE PLAN

bkm

## PACIFIC INDUSTRIAL PARK FLOOR PLAN

**BUILDING D - SUITE 105-A** 

| BUILDING | SUITE | OFFICE SIZE | FLOOR PLAN |
|----------|-------|-------------|------------|
| D        | 105-A | 1,753 SF    | VIEW       |
|          |       |             |            |