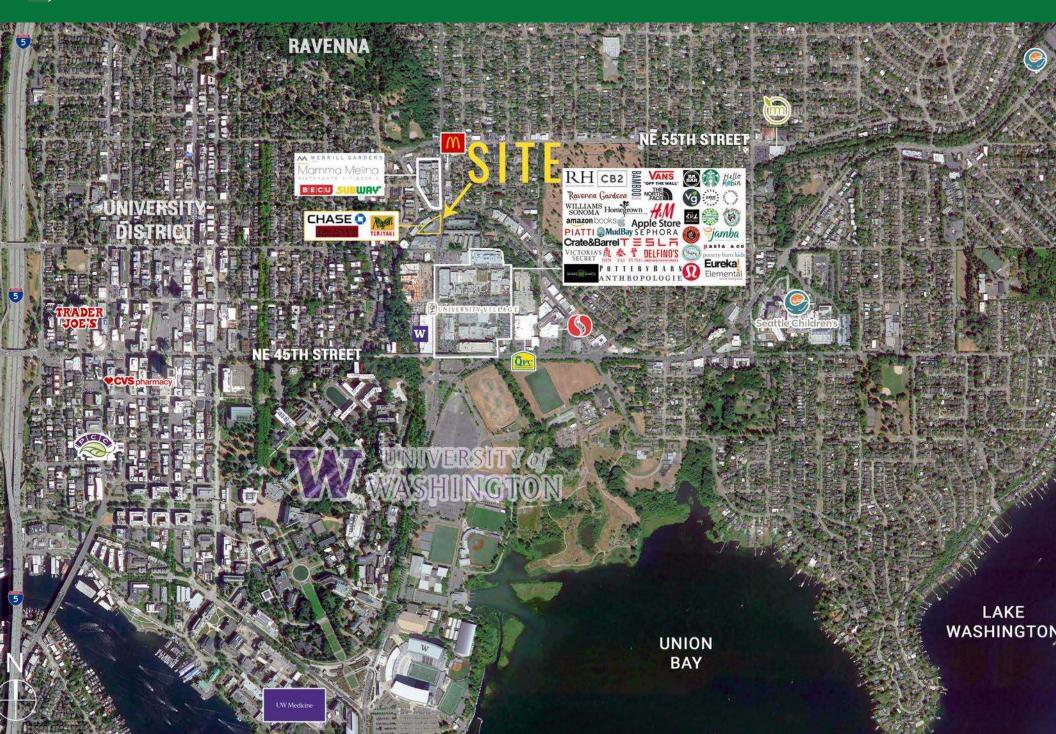

#### **FEATURES**

- No food uses
- Ground floor retail space
- Monument signage
- Across the street from University Village
- ADT on 25th Ave. NE 14,123
- Median home value within 1 mile radius: \$1.06M
- 7,476 (29%) people within a 1 mile radius work from home