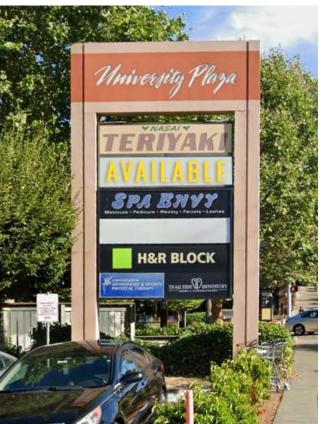

#### **FEATURES**

- No food uses
- Ground floor retail space
- Monument signage
- Across the street from University Village
- ADT on 25th Ave. NE 14,123
- Median home value within 1 mile radius: \$1.06M
- 7,476 (29%) people within a 1 mile radius work from home

#### **CO-TENANTS**

- Chase Bank
- Teriyaki
- H&R Block
- Trailside Dentistry
- Spa Envy