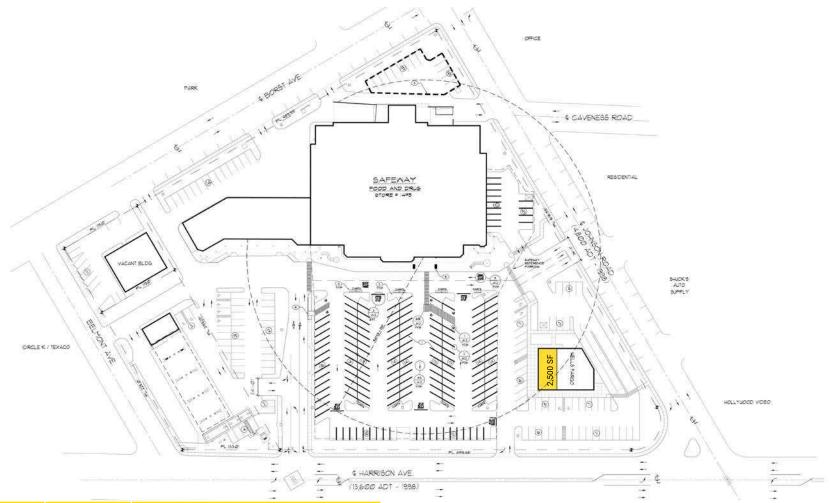

Located directly next to Interstate 5

Moments from the Centralia Outlets

19,500 CPD Harrison Ave

73,000 CPD Interstate 5

| Suite | SF     | Tenant                |  |
|-------|--------|-----------------------|--|
| 1101  | 990    | Centralia Dry Cleaner |  |
| 1105  | 1,280  | Papa Murphys          |  |
| 1109  | 1,405  | Jersey Mikes          |  |
| 1111  | 1,175  | Edward Jones          |  |
| 1115  | 1,200  | H&R Block             |  |
| 1117  | 1,200  | Hairmasters           |  |
| 1121  | 1,200  | Postnet               |  |
| 1125  | 1,800  | US Cellular           |  |
| 1129  | 46,547 | Safeway               |  |
|       | 2.500  | AVAILABLE             |  |