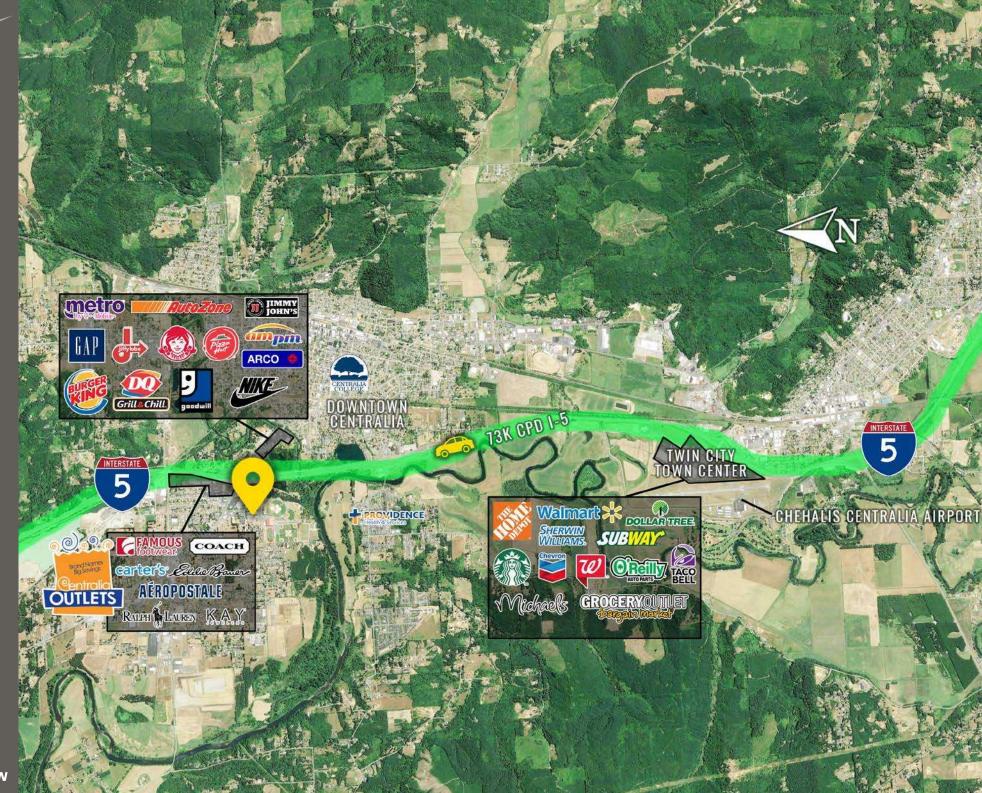

## 2,500 SF \$36.00 PSF PLUS NNN EST \$6.00 PSF

- Visibility & access from Interstate 5
- 73,000 cars per day on I-5
- Located on the major trade corridor between Portland and Seattle
- Near Centralia Outlet Stores
- Centralia College, with approximately 4,800 students
- Close to Providence Hospital & NW Sports Hub (35,000 annual visitors)

Located directly next to Interstate 5

Moments from the Centralia Outlets

19,500 CPD Harrison Ave

73,000 CPD Interstate 5

| Suite | SF     | Tenant                |  |
|-------|--------|-----------------------|--|
| 1101  | 990    | Centralia Dry Cleaner |  |
| 1105  | 1,280  | Papa Murphys          |  |
| 1109  | 1,405  | Jersey Mikes          |  |
| 1111  | 1,175  | Edward Jones          |  |
| 1115  | 1,200  | H&R Block             |  |
| 1117  | 1,200  | Hairmasters           |  |
| 1121  | 1,200  | Postnet               |  |
| 1125  | 1,800  | US Cellular           |  |
| 1129  | 46,547 | Safeway               |  |
|       | 2.500  | AVAILABLE             |  |