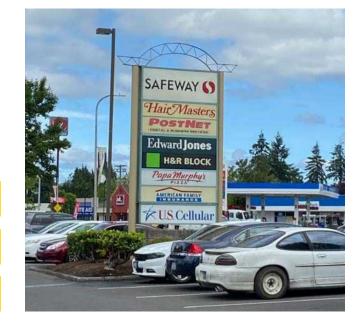

## **TENANTS**

|              | Population | Average HH Income | Daytime Population |
|--------------|------------|-------------------|--------------------|
| Regis - 2024 |            |                   |                    |
| Mile 1       | 6,438      | \$85,883          | 4,714              |
| Mile 3       | 23,405     | \$84,041          | 17,283             |
| Mile 5       | 29,931     | \$88,375          | 24,823             |

Located directly next to Interstate 5

Moments from the Centralia Outlets

19,500 CPD Harrison Ave

73,000 CPD Interstate 5

| Suite | SF     | Tenant                |  |
|-------|--------|-----------------------|--|
| 1101  | 990    | Centralia Dry Cleaner |  |
| 1105  | 1,280  | Papa Murphys          |  |
| 1109  | 1,405  | Jersey Mikes          |  |
| 1111  | 1,175  | Edward Jones          |  |
| 1115  | 1,200  | H&R Block             |  |
| 1117  | 1,200  | Hairmasters           |  |
| 1121  | 1,200  | Postnet               |  |
| 1125  | 1,800  | US Cellular           |  |
| 1129  | 46,547 | Safeway               |  |
|       | 2.500  | AVAILABLE             |  |