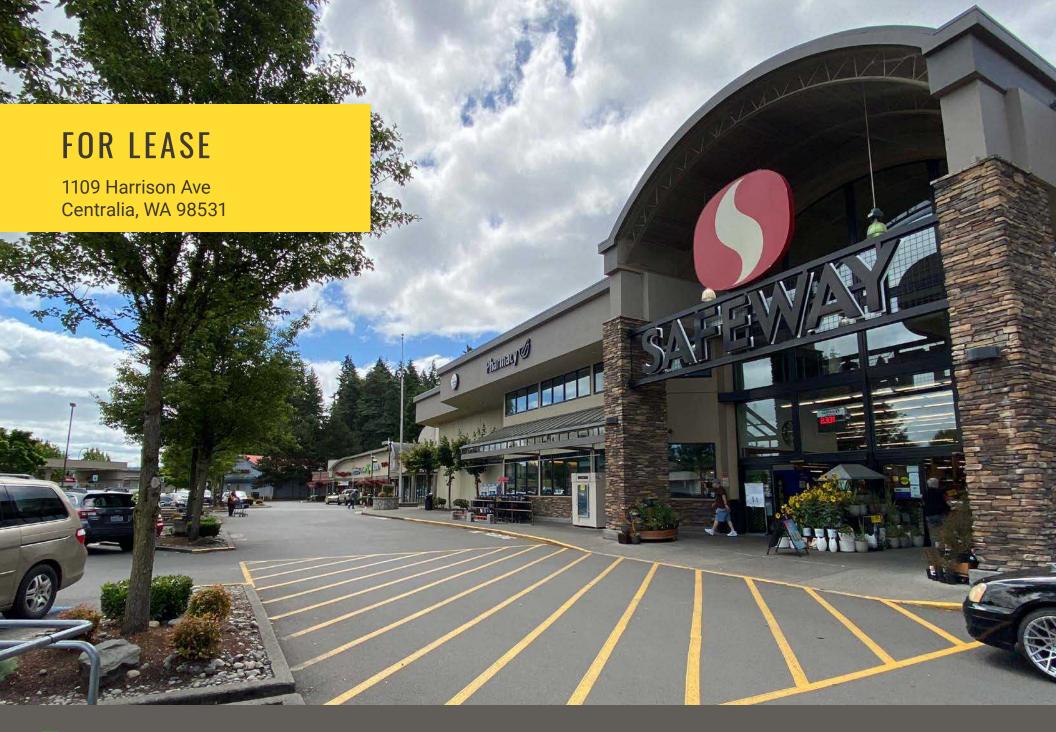

## CENTRALIA MARKET SQUARE

## 1109 HARRISON AVE

## 2,500 SF \$36.00 PSF PLUS NNN EST \$6.00 PSF

- Visibility & access from Interstate 5
- 73,000 cars per day on I-5
- Located on the major trade corridor between Portland and Seattle
- Near Centralia Outlet Stores
- Centralia College, with approximately 4,800 students
- Close to Providence Hospital & NW Sports Hub (35,000 annual visitors)

Located directly next to Interstate 5

Moments from the Centralia Outlets

19,500 CPD Harrison Ave

73,000 CPD Interstate 5

| Suite | SF     | Tenant                |  |
|-------|--------|-----------------------|--|
| 1101  | 990    | Centralia Dry Cleaner |  |
| 1105  | 1,280  | Papa Murphys          |  |
| 1109  | 1,405  | Jersey Mikes          |  |
| 1111  | 1,175  | Edward Jones          |  |
| 1115  | 1,200  | H&R Block             |  |
| 1117  | 1,200  | Hairmasters           |  |
| 1121  | 1,200  | Postnet               |  |
| 1125  | 1,800  | US Cellular           |  |
| 1129  | 46,547 | Safeway               |  |
|       | 2.500  | AVAILABLE             |  |