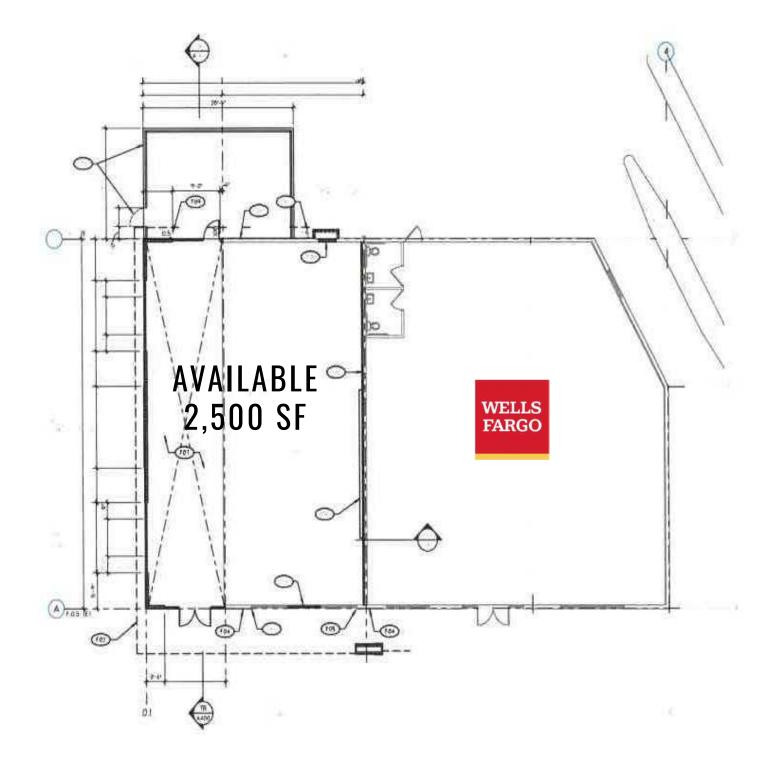

## 2,500 SF \$36.00 PSF PLUS NNN EST \$6.00 PSF

- Visibility & access from Interstate 5
- 73,000 cars per day on I-5
- Located on the major trade corridor between Portland and Seattle
- Near Centralia Outlet Stores
- Centralia College, with approximately 4,800 students
- Close to Providence Hospital & NW Sports Hub (35,000 annual visitors)

Located directly next to Interstate 5

Moments from the Centralia Outlets

19,500 CPD Harrison Ave

73,000 CPD Interstate 5

| Suite | SF     | Tenant                |  |
|-------|--------|-----------------------|--|
| 1101  | 990    | Centralia Dry Cleaner |  |
| 1105  | 1,280  | Papa Murphys          |  |
| 1109  | 1,405  | Jersey Mikes          |  |
| 1111  | 1,175  | Edward Jones          |  |
| 1115  | 1,200  | H&R Block             |  |
| 1117  | 1,200  | Hairmasters           |  |
| 1121  | 1,200  | Postnet               |  |
| 1125  | 1,800  | US Cellular           |  |
| 1129  | 46,547 | Safeway               |  |
|       | 2.500  | AVAILABLE             |  |