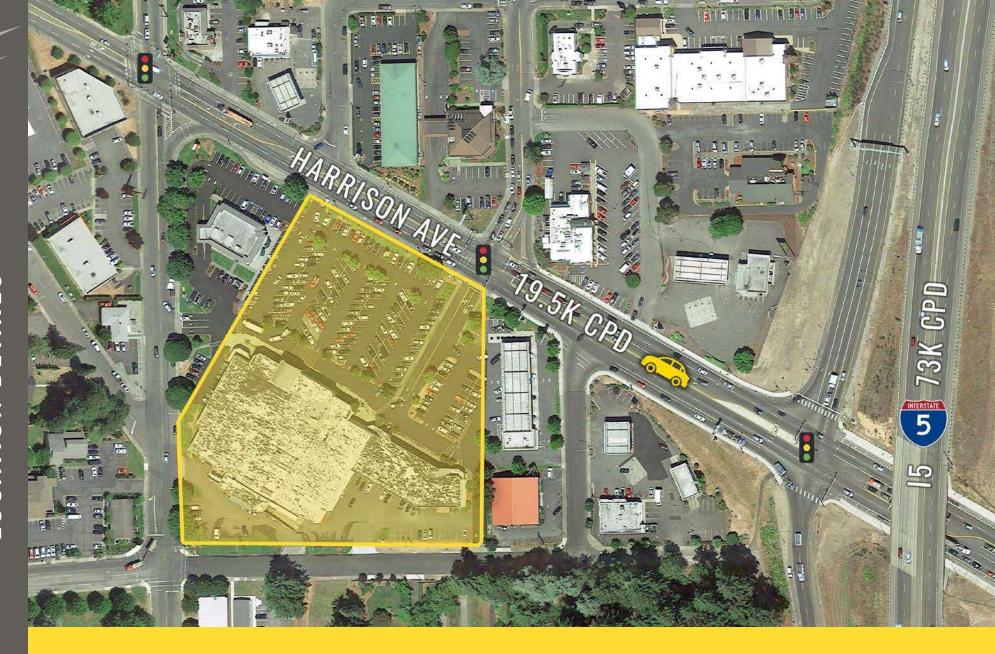

## 2,500 SF \$36.00 PSF PLUS NNN EST \$6.00 PSF

- Visibility & access from Interstate 5
- 73,000 cars per day on I-5
- Located on the major trade corridor between Portland and Seattle
- Near Centralia Outlet Stores
- Centralia College, with approximately 4,800 students
- Close to Providence Hospital & NW Sports Hub (35,000 annual visitors)

Located directly next to Interstate 5

Moments from the Centralia Outlets

19,500 CPD Harrison Ave

73,000 CPD Interstate 5

| Suite | SF     | Tenant                |  |
|-------|--------|-----------------------|--|
| 1101  | 990    | Centralia Dry Cleaner |  |
| 1105  | 1,280  | Papa Murphys          |  |
| 1109  | 1,405  | Jersey Mikes          |  |
| 1111  | 1,175  | Edward Jones          |  |
| 1115  | 1,200  | H&R Block             |  |
| 1117  | 1,200  | Hairmasters           |  |
| 1121  | 1,200  | Postnet               |  |
| 1125  | 1,800  | US Cellular           |  |
| 1129  | 46,547 | Safeway               |  |
|       | 2.500  | AVAILABLE             |  |