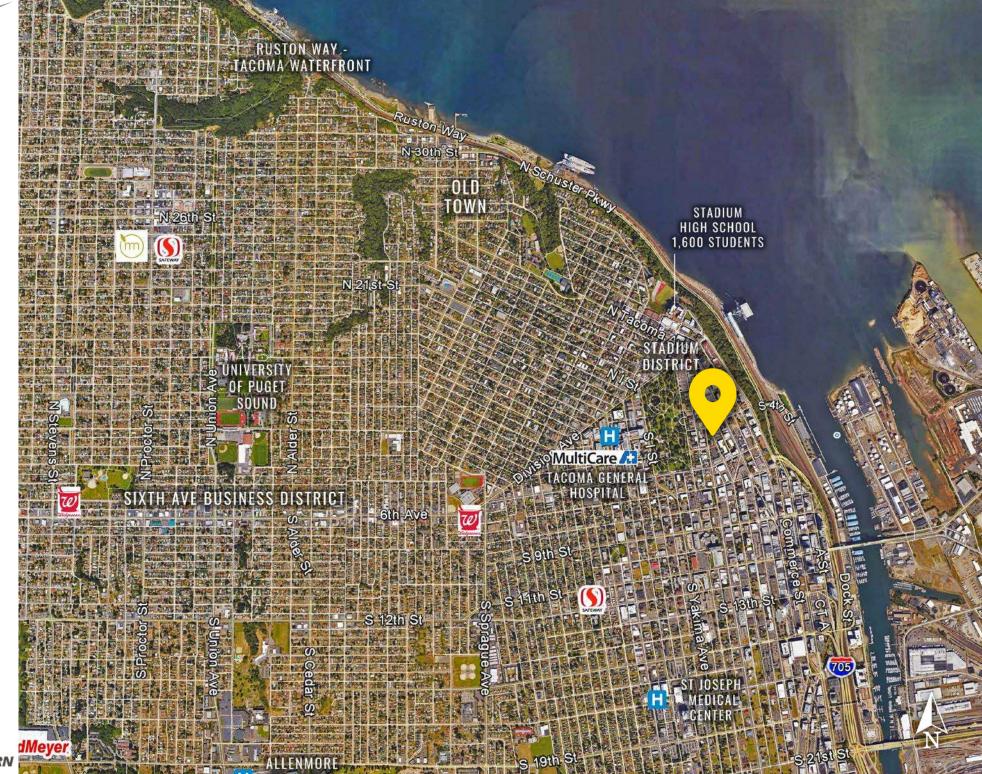

### 421 FAWCETT FREESTANDING RETAIL

**421 FAWCETT AVE S** is situated near Tacoma's historic Stadium District, this location offers easy access to many of the city's urban amenities, including vibrant restaurants, shops, and cultural attractions. The University of Washington Tacoma and the Tacoma Art Museum are both close by, enhancing the area's appeal as a center for education and the arts. Additionally, convenient public transportation ensures the neighborhood is highly accessible, making it an ideal spot for those seeking both a dynamic and well-connected environment.

#### **NEARBY**

Tacoma General Hospital
Wright Park
Pantages Theater
McMenamin's
Foss Harbor Marina
Tacoma Historical Society
Stadium Highschool
W.W. Seymour Conservatory
Tacoma Convention Center
Matador
Cuerno Bravo Steakhouse