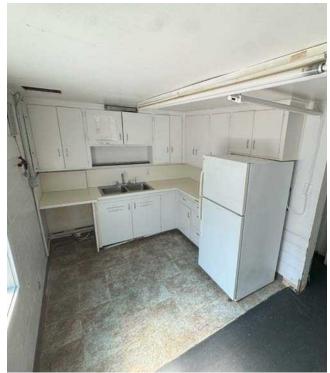

#### **AVAILABLE:**

1,840 SF

CALL FOR DETAILS

- Designated parking
- Fenced yard

| Regis - 2024 | Population | Average HH Income | Daytime Population |
|--------------|------------|-------------------|--------------------|
| 5 Minutes    | 35,934     | \$100,409         | 43,352             |
| 10 Minutes   | 93,054     | \$112,682         | 89,473             |
| 15 Minutes   | 205,622    | \$114,010         | 156,124            |