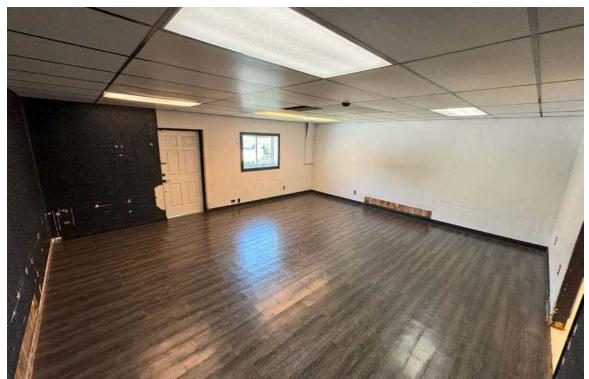

#### **AVAILABLE:**

1,840 SF

CALL FOR DETAILS

- Designated parking
- Fenced yard

| Regis - 2024 | Population | Average HH Income | Daytime Population |
|--------------|------------|-------------------|--------------------|
| 5 Minutes    | 35,934     | \$100,409         | 43,352             |
| 10 Minutes   | 93,054     | \$112,682         | 89,473             |
| 15 Minutes   | 205,622    | \$114,010         | 156,124            |