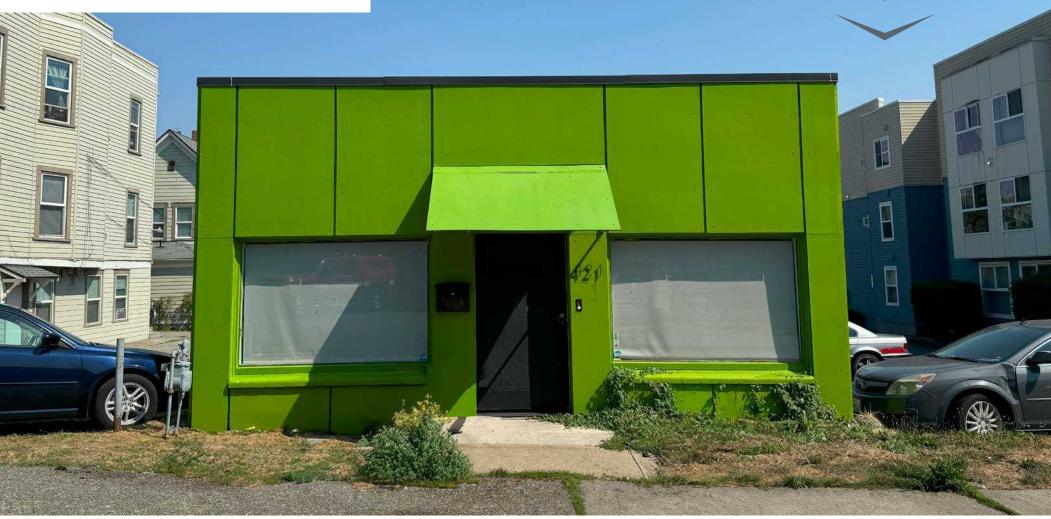

# FOR LEASE

421 Fawcett Ave, Tacoma, WA 98402

### 421 FAWCETT FREESTANDING RETAIL

**421 FAWCETT AVE S** is situated near Tacoma's historic Stadium District, this location offers easy access to many of the city's urban amenities, including vibrant restaurants, shops, and cultural attractions. The University of Washington Tacoma and the Tacoma Art Museum are both close by, enhancing the area's appeal as a center for education and the arts. Additionally, convenient public transportation ensures the neighborhood is highly accessible, making it an ideal spot for those seeking both a dynamic and well-connected environment.

#### **AVAILABLE:**

1,840 SF

CALL FOR DETAILS

- Designated parking
- Fenced yard

| Regis - 2024 | Population | Average HH Income | Daytime Population |
|--------------|------------|-------------------|--------------------|
| 5 Minutes    | 35,934     | \$100,409         | 43,352             |
| 10 Minutes   | 93,054     | \$112,682         | 89,473             |
| 15 Minutes   | 205,622    | \$114,010         | 156,124            |