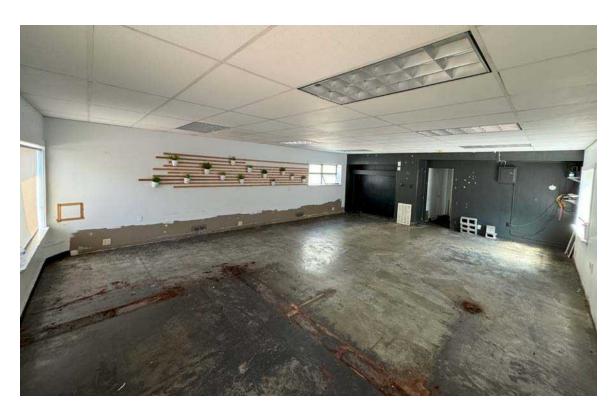

#### **AVAILABLE:**

1,840 SF

CALL FOR DETAILS

- Designated parking
- Fenced yard

| Regis - 2024 | Population | Average HH Income | Daytime Population |
|--------------|------------|-------------------|--------------------|
| 5 Minutes    | 35,934     | \$100,409         | 43,352             |
| 10 Minutes   | 93,054     | \$112,682         | 89,473             |
| 15 Minutes   | 205,622    | \$114,010         | 156,124            |