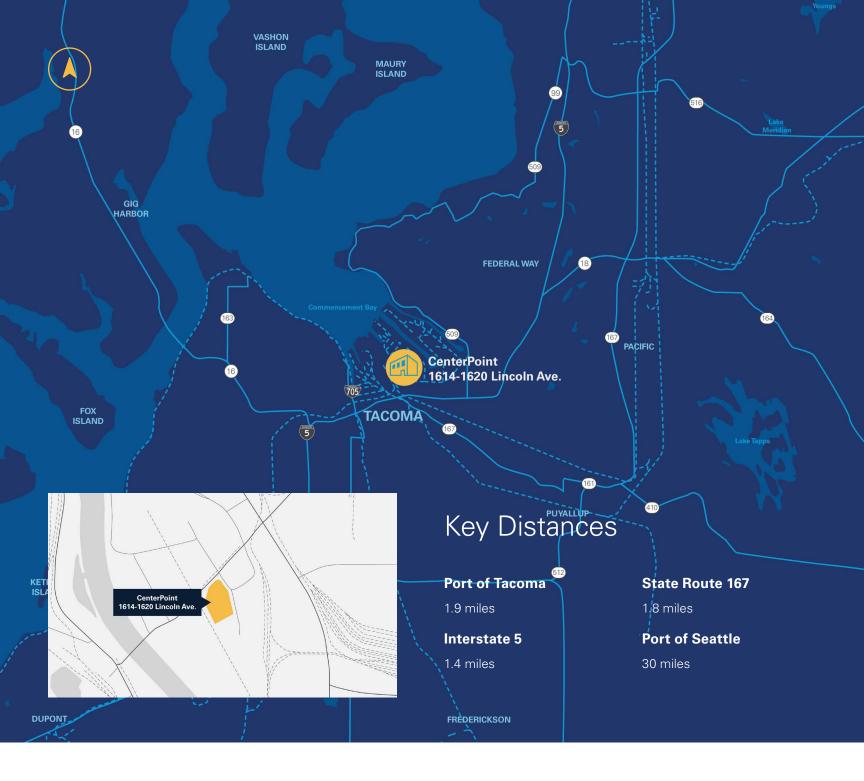

I)
  Zoning
- + Container Stacking Allowed within Zoning
- Located on the Heavy Haul
  Corridor
- + Heating: Space Heaters

## 1620 Lincoln Ave.

- + 5,000 SF Building
- + 1,000 SF Office
- + Two 12' x 16' Grade Doors
- + 18' Clear Height
- + Metal Frame Construction
- + Built in 2009

#### 1614 Lincoln Ave.

- + 8,400 SF Building
- + Approx. 4,000 SF Office on Two Floors
- + Three 12' x 16' Grade Doors
- + 19' Clear Height
- + Wood Frame Construction
- + Built in 1962; Renovated 1990



## CenterPoint 1614 - 1620 Lincoln Avenue

# **Location Advantages**



## **Total Size**

Approximately 13,400 SF of shop warehouse/office space



**Yard Size** 

7.07 Acres of Asphalt and Concrete & Fenced Yard



# **Trailer Parking**

194 Trailer Stalls



**Zoning** 

Port Maritime Industrial (PMI)



## **About CenterPoint**

CenterPoint is an industrial real estate company made up of dedicated thinkers, innovators and leaders with the creativity and know-how to tackle the industry's toughest challenges. And it's those kinds of problems—the delicate, the complex, the seemingly-impossible—that we relish most. Because with an agile team, substantial access to capital and industryleading expertise, those are exactly the kinds of problems we're built to solve.

## centerpoint.com

Owned and Developed By



Greg Stumm 213.488.8692 gstumm@centerpoint.com

Wes Payne 650.888.8600 wpayne@centerpoint.com Exclusive Marketing Agent



COMMERCIAL REAL ESTATE SERVICES

Billy Moultrie 253.444.3022 bmoultrie@lee-associates.com

Christian Mattson, SIOR 253.444.3021 cmattson@lee-associates.com

All in