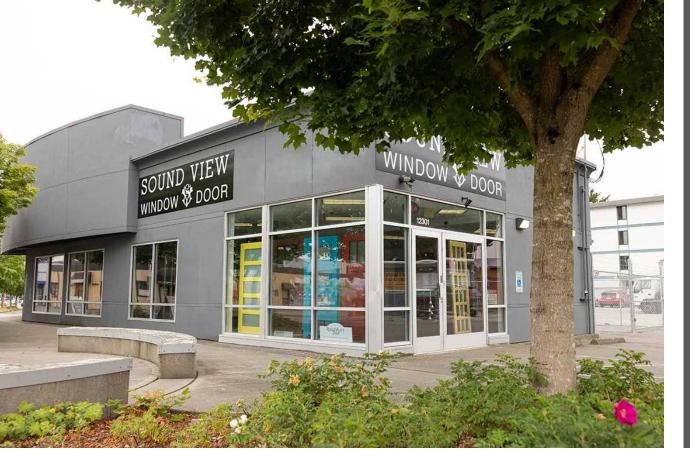

## For Sublease 12301 30th Ave NE

## ±1,695 SF SHOWROOM / RETAIL / OFFICE

DOORS & GLASS

MILGARD

TAMIR OHAYON +1 425 586 5627 tohayon@nai-psp.com

SOUND VIEW WINDOW & DOOR

TE ILING

Puget Sound Properties

## Sublease Facts

- + Available for Sublease: Term Ends June 30, 2025
- + Short term lease options available
- + Asking Rate \$1.85/sf NNN
- + Large open space with 4 private offices

THE INFORMATION CONTAINED HEREIN HAS BEEN GIVEN TO US BY THE OWNER OF THE PROPERTY OR OTHER SOURCES WE DEEM RELIABLE, WE HAVE NO REASON TO DOUBT ITS ACCURACY, BUT WE DO NOT GUARANTEE IT. ALL INFORMATION SHOULD BE VERIFIED PRIOR TO PURCHASE OR LEASE. G:\SHARED DRIVES\ADMIN TEAM\MARKETING\FLYERS\SEATTLE\12301 30TH AVE NE \AB