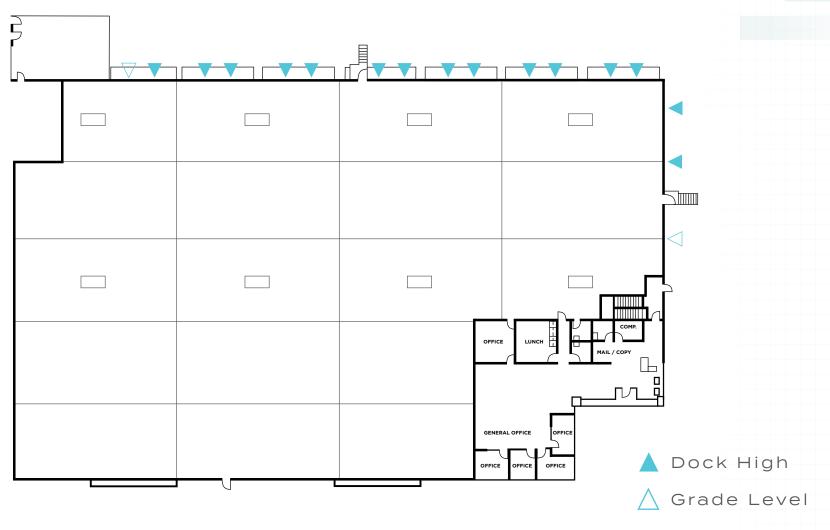

3,240 SF

24' CLEAR FULLY INSULATED WAREHOUSE AREA

31,521 SF

16
DOCK HIGH

### 1 GRADE LEVEL

DOOR OPENS TO COVERED LOADING DOOR WITH GRADE LEVEL AND DOCK HIGH LOADING

### FIRST FLOOR OFFICE SPACE 3,240 SF

1500 Industry Street | BUILDING H | Everett, WA