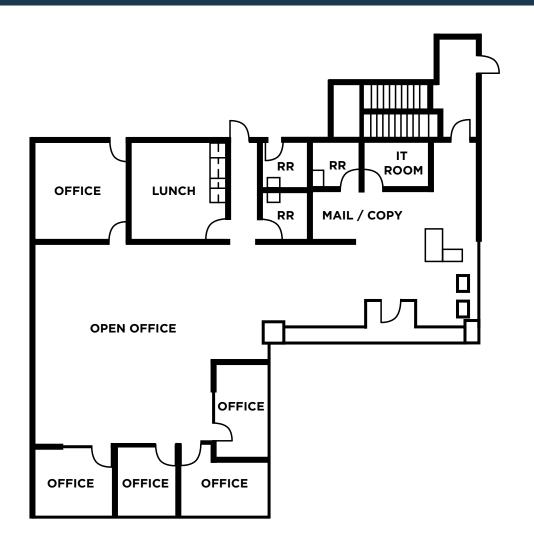

### SECOND FLOOR OFFICE SPACE 3,240 SF

1500 Industry Street | BUILDING H | Everett, WA

The information contained herein has been given to us by the owner or sources that we deem reliable. We have no reason to doubt its accuracy, but we do not guarantee it. Prospective tenants should carefully verify all information contained herein.