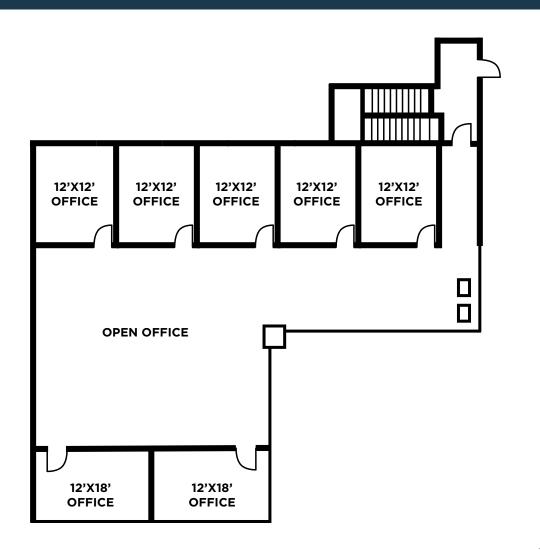

### FIRST FLOOR OFFICE SPACE 3,240 SF

1500 Industry Street | BUILDING H | Everett, WA

### SECOND FLOOR OFFICE SPACE 3,240 SF

1500 Industry Street | BUILDING H | Everett, WA

The information contained herein has been given to us by the owner or sources that we deem reliable. We have no reason to doubt its accuracy, but we do not guarantee it. Prospective tenants should carefully verify all information contained herein.