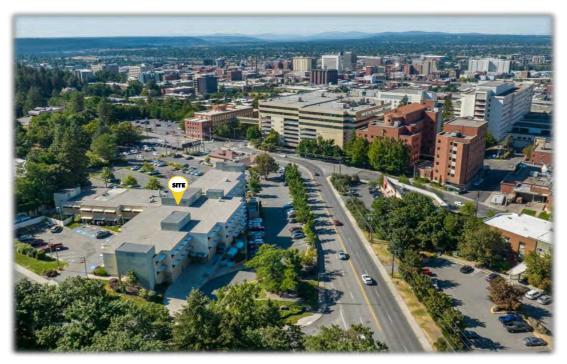

# THE AREA

110 W. Cliff Drive Spokane, Washington 99204

#### OFFICE/MEDICAL OFFICE FOR LEASE

**110 W. Cliff Dr** has convenient access to Hwy 395 and I-90 and ample parking for clients and patients. The property is located across the street from Providence Sacred Heart Medical Center and Children's Hospital, the largest advanced care medical facility between Seattle and Minneapolis.