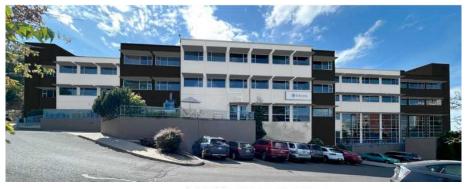

# EXTERIOR COLORS UNDER CONSIDERATION

#### OFFICE/MEDICAL SPACE FOR LEASE

110 W. Cliff Drive Spokane, Washington 99204

The ownership is working with its architect/designer to select new exterior paint colors. Painting of the building is slated to commence spring of 2025.