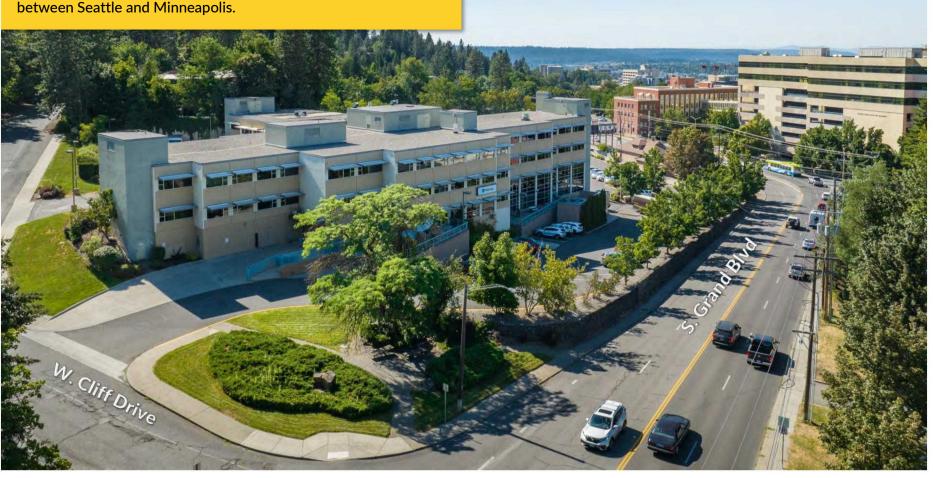

# **OVERVIEW & LOCATION**

110 W. Cliff Drive Spokane, Washington 99204

#### OFFICE/MEDICAL OFFICE FOR LEASE

**110 W. Cliff Dr** has convenient access to Hwy 395 and I-90 and ample parking for clients and patients. The property is located across the street from Providence Sacred Heart Medical Center and Children's Hospital, the largest advanced care medical facility between Seattle and Minneapolis.