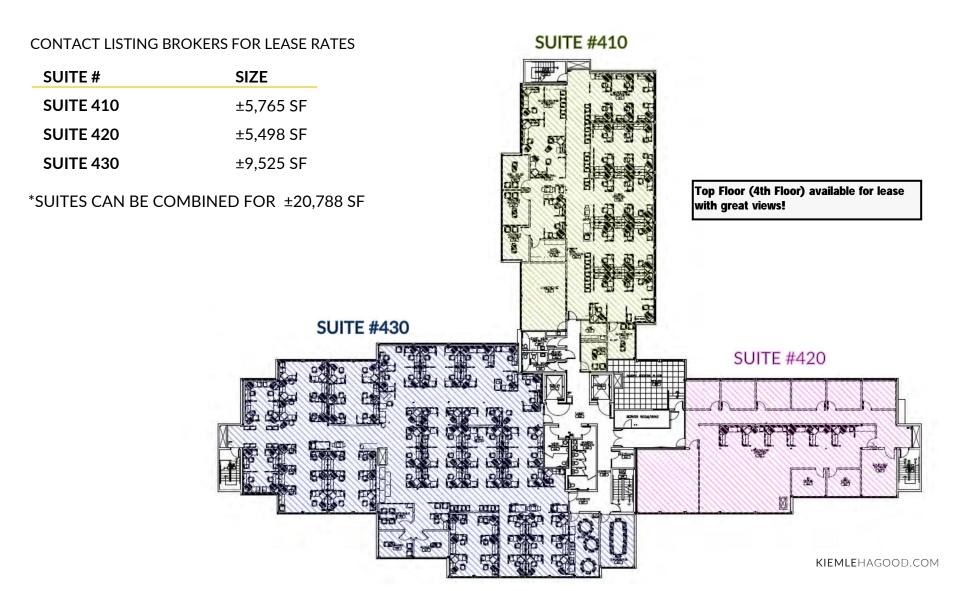

#### LEASE DETAILS

| Total Space Available | ±20,788 SF (Suites 410, 420, 430) |
|-----------------------|-----------------------------------|
| Lease Rate            | Contact Listing Brokers           |
| NNN Expenses          | Contact Listing Brokers           |

### **4TH FLOOR**