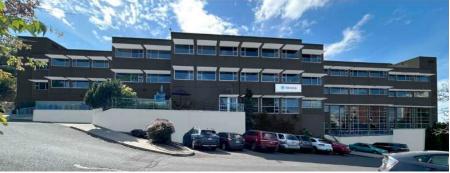

# **OVERVIEW & LOCATION**

110 W. Cliff Drive Spokane, Washington 99204

#### PROPERTY OVERVIEW

| Parcel Number       | 35194.2129             |
|---------------------|------------------------|
| Total Building Size | ±70,274 SF             |
| Total Site          | ±134,329 SF (±3.08 ac) |
| Year Built          | 1970 / 2001            |

#### LEASE DETAILS

| Total Space Available | ±20,788 SF (Suites 410, 420, 430) |
|-----------------------|-----------------------------------|
| Lease Rate            | Contact Listing Brokers           |
| NNN Expenses          | Contact Listing Brokers           |