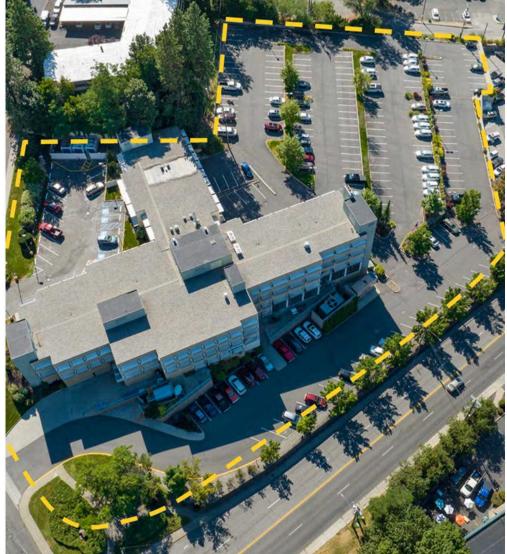

## AVAILABLE SPACE

110 W. Cliff Drive Spokane, Washington 99204

#### LEASE DETAILS

| Total Space Available | ±20,788 SF (Suites 410, 420, 430) |
|-----------------------|-----------------------------------|
| Lease Rate            | Contact Listing Brokers           |
| NNN Expenses          | Contact Listing Brokers           |