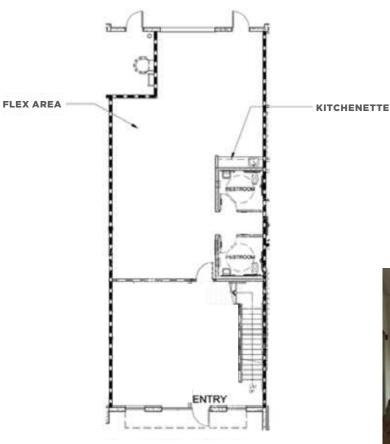

## **SUITE 35320**

- 2,430 RSF
  1,257 SF Office
  1,173 SF Warehouse
- Available Immediately
- \$1.80/SF/Mo + NNN

Floor 1 Office / Warehouse

**Floor 2 Office** 

For more information or to schedule a tour, please contact: **CONNOR GILCHRIST** 425.274.4286 gilchrist@broderickgroup.com