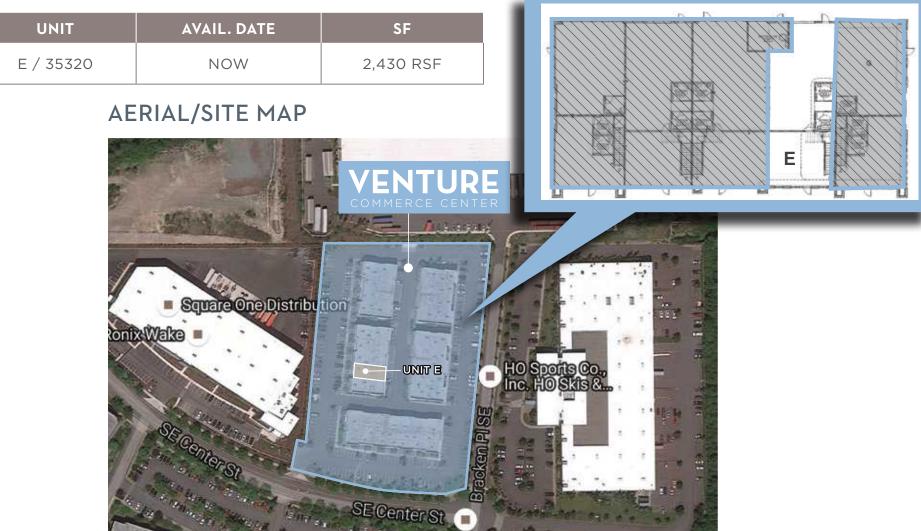

## **SUITE 35320**

- 2,430 RSF
  1,257 SF Office
  1,173 SF Warehouse
- Available Immediately
- \$1.80/SF/Mo + NNN

Floor 1 Office / Warehouse

**Floor 2 Office** 

For more information or to schedule a tour, please contact: **CONNOR GILCHRIST** 425.274.4286 gilchrist@broderickgroup.com