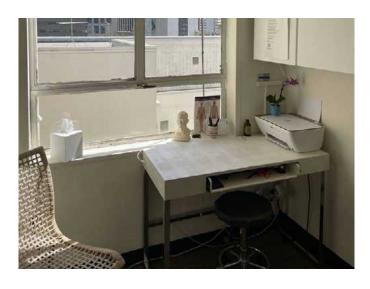

Discover your ideal office space in the heart of downtown Seattle!

This turnkey, move-in ready suite offers a bright and efficient layout with an exceptional rate. Enjoy a thoughtfully designed build-out featuring:

- 2 large windows, ensuring plenty of natural light
- Two Treatment Rooms
- A Consultation Room complete with a kitchenette, including storage cabinets, a sink, and an optional fridge/freezer
- A Spacious Open Area/Reception perfect for welcoming clients and showcasing retail displays
- LED Lighting throughout the suite
- Custom Blackout Blinds included for your convenience