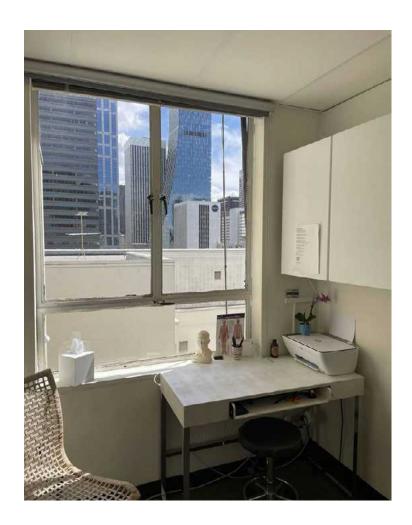

Discover your ideal office space in the heart of downtown Seattle!

This turnkey, move-in ready suite offers a bright and efficient layout with an exceptional rate. Enjoy a thoughtfully designed build-out featuring:

- 2 large windows, ensuring plenty of natural light
- Two Treatment Rooms
- A Consultation Room complete with a kitchenette, including storage cabinets, a sink, and an optional fridge/freezer
- A Spacious Open Area/Reception perfect for welcoming clients and showcasing retail displays
- LED Lighting throughout the suite
- Custom Blackout Blinds included for your convenience