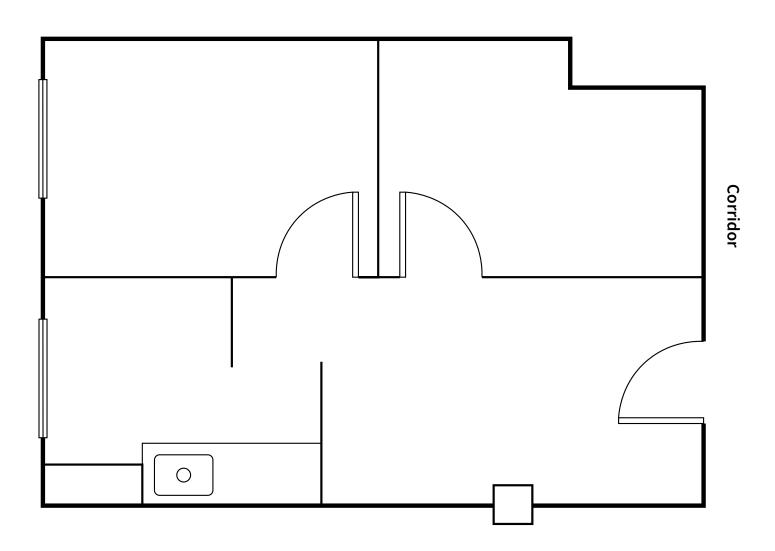

including storage cabinets, a sink, and an optional fridge/freezer
- A Spacious Open Area/Reception perfect for welcoming clients and showcasing retail displays
- LED Lighting throughout the suite
- Custom Blackout Blinds included for your convenience



## Building highlights

The building is impeccably maintained and comes with a fabulous amenity package

Medical Dental Building Tenant amenities:

- Housekeeping
- Tenant Lounge
- Bike storage
- Mail room
- Package/delivery room w/lockers
- Onsite gym with showers, lockers, saunas
- Onsite laundry room with payrange machines
- Parking garage with valet
- Cherry Street Coffee House
- Avanti market
- Conference room
- Easily access to public transit





Marcelo Garces +1 206 321 4177 marcelo.garces@jll.com

## Floor plan



Virtual tour

















#### Location map



Walk Score: 99



Transit Score: 100



Bike Score: 82



+1 206 321 4177

Although information has been obtained from sources deemed reliable, JLL does not make any guarantees, warranties or representations, express or implied, as to the completeness or accuracy as to the information contained herein. Any projections, opinions, assumptions or estimates used are for example only. There may be differences between projected and actual results, and those differences may be material. JLL does not accept any liability for any loss or damage suffered by any party resulting from reliance on this information. If the recipient of this information has signed a confidentiality agreement with JLL regarding this matter, this information is subject to the terms of th