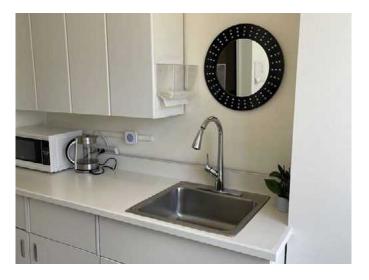

- 2 large windows, ensuring plenty of natural light
- Two Treatment Rooms
- A Consultation Room complete with a kitchenette, including storage cabinets, a sink, and an optional fridge/freezer
- A Spacious Open Area/Reception perfect for welcoming clients and showcasing retail displays
- LED Lighting throughout the suite
- Custom Blackout Blinds included for your convenience