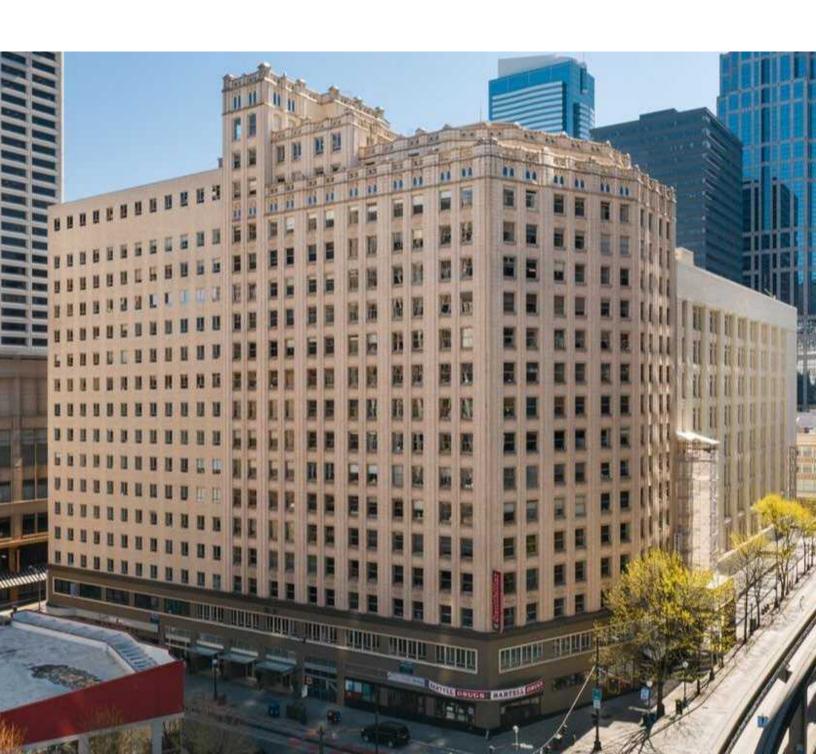

# For sublease

Medical Dental Building | 509 Olive Way, Seattle Floor 16: 488 RSF

## Building highlights

The building is impeccably maintained and comes with a fabulous amenity package

Medical Dental Building Tenant amenities:

- Housekeeping
- Tenant Lounge
- Bike storage
- Mail room
- Package/delivery room w/lockers
- Onsite gym with showers, lockers, saunas
- Onsite laundry room with payrange machines
- Parking garage with valet
- Cherry Street Coffee House
- Avanti market
- Conference room
- Easily access to public transit