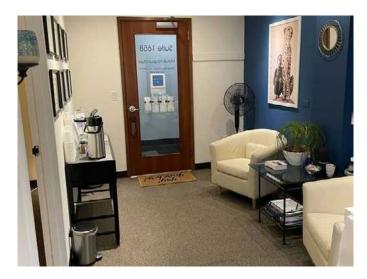

Discover your ideal office space in the heart of downtown Seattle!

This turnkey, move-in ready suite offers a bright and efficient layout with an exceptional rate. Enjoy a thoughtfully designed build-out featuring:

- 2 large windows, ensuring plenty of natural light
- Two Treatment Rooms
- A Consultation Room complete with a kitchenette, including storage cabinets, a sink, and an optional fridge/freezer
- A Spacious Open Area/Reception perfect for welcoming clients and showcasing retail displays
- LED Lighting throughout the suite
- Custom Blackout Blinds included for your convenience