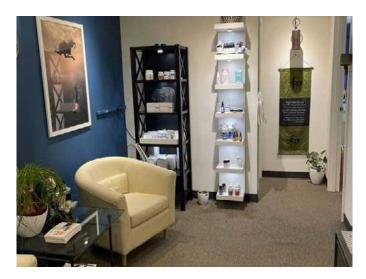

Discover your ideal office space in the heart of downtown Seattle!

This turnkey, move-in ready suite offers a bright and efficient layout with an exceptional rate. Enjoy a thoughtfully designed build-out featuring:

- 2 large windows, ensuring plenty of natural light
- Two Treatment Rooms
- A Consultation Room complete with a kitchenette, including storage cabinets, a sink, and an optional fridge/freezer
- A Spacious Open Area/Reception perfect for welcoming clients and showcasing retail displays
- LED Lighting throughout the suite
- Custom Blackout Blinds included for your convenience