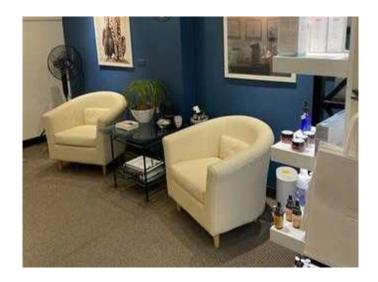

Discover your ideal office space in the heart of downtown Seattle!

This turnkey, move-in ready suite offers a bright and efficient layout with an exceptional rate. Enjoy a thoughtfully designed build-out featuring:

- 2 large windows, ensuring plenty of natural light
- Two Treatment Rooms
- A Consultation Room complete with a kitchenette, including storage cabinets, a sink, and an optional fridge/freezer
- A Spacious Open Area/Reception perfect for welcoming clients and showcasing retail displays
- LED Lighting throughout the suite
- Custom Blackout Blinds included for your convenience