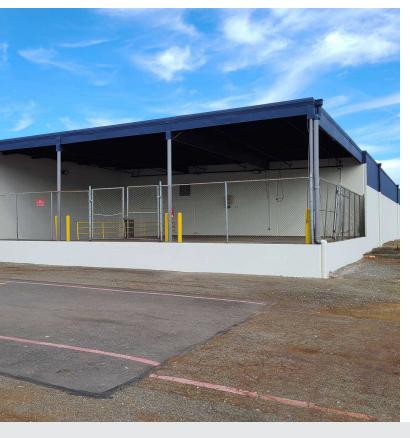

## **Property Highlights**

- 40,000 SF
- 1,350 Mezzanine office
- 18' Clear Height
- 1 Dock High Door
- 2 Oversized Grade Level Doors
- Flexible Sublease Terms
- Covered Loading Platform Provides Additional Dock High Loading
- Call Agent for Pricing Below Market Rates
- Available Now