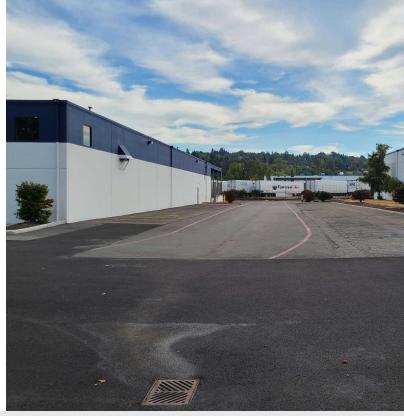

## 2900 Lind Avenue SW

Renton, Washington 98057

## **Property Highlights**

- 40,000 SF
- 1,350 Mezzanine office
- 18' Clear Height
- 1 Dock High Door
- 2 Oversized Grade Level Doors
- Flexible Sublease Terms
- Covered Loading Platform Provides Additional Dock High Loading
- Call Agent for Pricing Below Market Rates
- Available Now