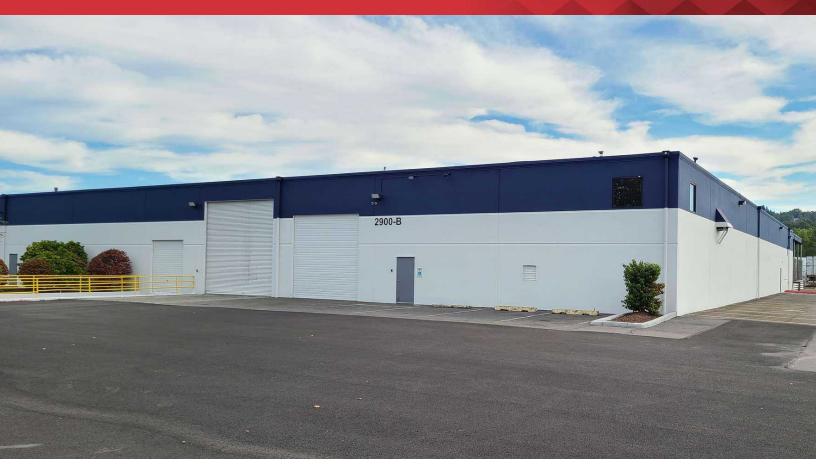

## 2900 Lind Avenue SW

Renton, Washington 98057

## **Property Highlights**

- 40,000 SF
- 1,350 Mezzanine office
- 18' Clear Height
- 1 Dock High Door
- 2 Oversized Grade Level Doors
- Flexible Sublease Terms
- Covered Loading Platform Provides Additional Dock High Loading
- Call Agent for Pricing Below Market Rates
- Available Now