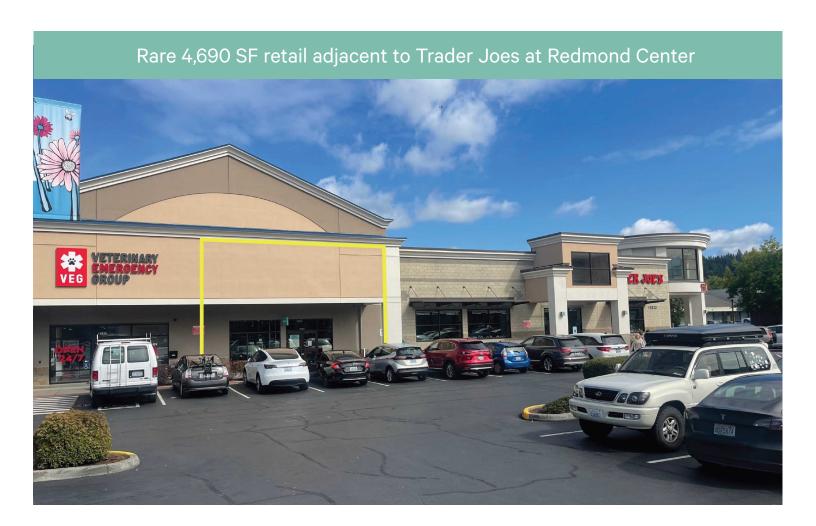

# Redmond Center

15840 Redmond Way Redmond, WA 98052

# **Property Details**

+Space Size: 4,690 SF

+ Asking Rate: Inquire with broker for rates

# **Property Highlights**

- + Redmond Center is the dominant grocery anchored shopping center in downtown Redmond
- + Anchored by both Trader Joes & QFC among other national brands
- + Close to Microsoft Corporate Headquarters among other major employers
- + Excellent access on both Redmond Way & 160th Ave NE
- + Co-tenancy also includes Starbucks, Qdoba, Ben Franklin & Staples
- + Available space immediately adjacent to Trader Joes for maximum exposure
- + Abundant parking excellent signage opportunity