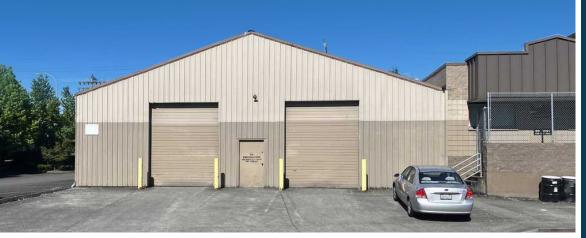

## **PROPERTY** HIGHLIGHTS

- Ideal Retail/Distribution
- High visibility signage off of Pacific Ave.
- Loading: 1 dock high, 1 pony, 2 grade
- Showroom, will call and distribution
- Available Now
- Call brokers for rates
- Zoned MU

### BUILDING SF BREAKDOWN

| Warehouse/showroom          | 21,783 SF |
|-----------------------------|-----------|
| Stand Alone Metal Warehouse | 3,640 SF  |
| Covered & Secured Storage   | 3,875 SF  |
| Total                       | 29,298 SF |