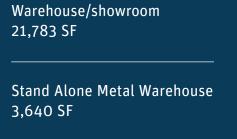

### BUILDING SF BREAKDOWN

| Warehouse/showroom          | 21,783 SF |
|-----------------------------|-----------|
| Stand Alone Metal Warehouse | 3,640 SF  |
| Covered & Secured Storage   | 3,875 SF  |
| Total                       | 29,298 SF |

Covered & Secured Storage 3,875 SF