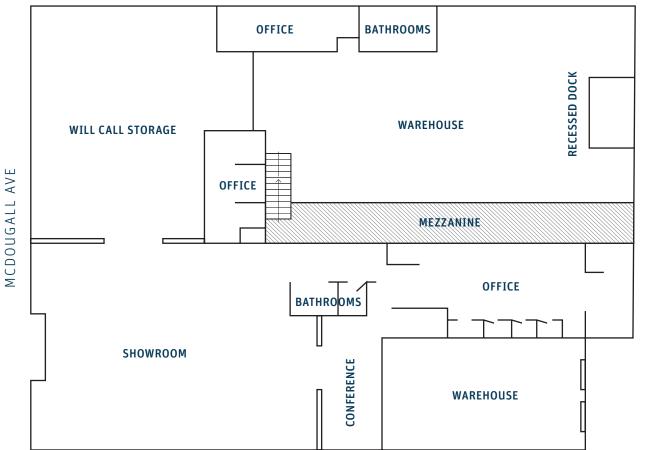

## **PROPERTY** HIGHLIGHTS

- Ideal Retail/Distribution
- High visibility signage off of Pacific Ave.
- Loading: 1 dock high, 1 pony, 2 grade
- Showroom, will call and distribution
- Available Now
- Call brokers for rates
- Zoned MU

### BUILDING SF BREAKDOWN

| Warehouse/showroom          | 21,783 SF |
|-----------------------------|-----------|
| Stand Alone Metal Warehouse | 3,640 SF  |
| Covered & Secured Storage   | 3,875 SF  |
| Total                       | 29,298 SF |