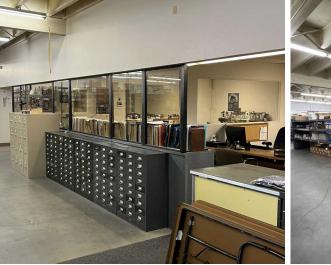

# STELLAR BUILDING

### 29,298 SF Available

2201 Pacific Avenue, Everett, WA 98201

## STELLAR INDUSTRIAL SUPPLY

.....

### NEWMARK

#### MORGAN RICHEY, SIOR

Managing Director 425-362-1409 morgan.richey@nmrk.com

#### JOSH SATTERLEE Associate

425-362-1396 josh.satterlee@nmrk.com







## **PROPERTY** HIGHLIGHTS

- Ideal Retail/Distribution
- High visibility signage off of Pacific Ave.
- Loading: 1 dock high, 1 pony, 2 grade
- Showroom, will call and distribution
- Available Now
- Call brokers for rates
- Zoned MU

### BUILDING SF BREAKDOWN

| Warehouse/showroom          | 21,783 SF |
|-----------------------------|-----------|
| Stand Alone Metal Warehouse | 3,640 SF  |
| Covered & Secured Storage   | 3,875 SF  |
| Total                       | 29,298 SF |





Covered & Secured Storage 3,875 SF



#### WAREHOUSE STAGING AREA



# STELLAR BUILDING

MORGAN RICHEY, SIOR Managing Director 425-362-1409 morgan.richey@nmrk.com

JOSH SATTERLEE

Associate 425-362-1396 josh.satterlee@nmrk.com



The information contained herein has been obtained from sources deemed reliable