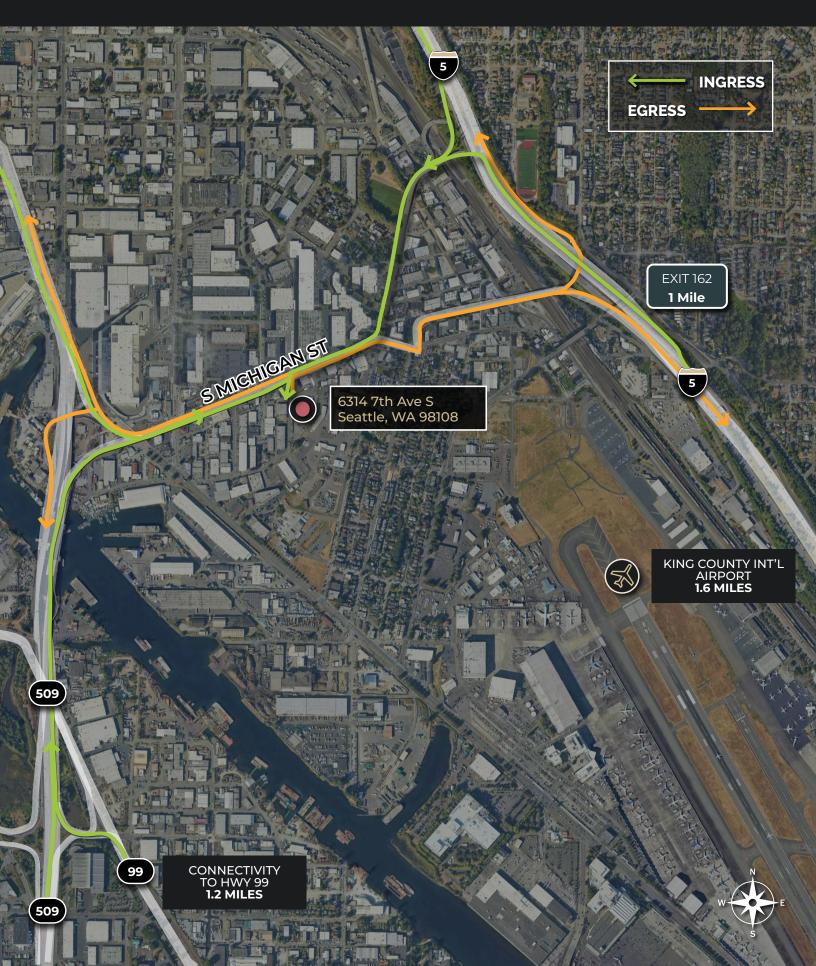

## **90,000 SF Site w/14,435 SF Shop/Office**

6314 7th Ave S, Seattle, WA 98108



## Site Specifications & Photos



**90,000 SF** Site Area

14,435 SF Shop/Office Area

Fully
Fenced, Secured, Paved,
and Lit

MML U/85 Zoning

Sublease through October 31, 2025









## Immediate Access to Highway 509 & I-5





## Regional Distribution





**Kevin Skillestad** 

+1 206 715 0757

kevin.skillestad@kbcadvisors.com

Matt Wood, SIOR

+1 206 595 6814

matt.wood@kbcadvisors.com

**Hans Vieser** 

+1 425 765 7926

hans.vieser@kbcadvisors.com

© 2024 KBC ADVISORS This information has been obtained from sources believed to be reliable but has not been verified for accuracy or completeness, and KBC Advisors disclaims any guarantees, warranties or representations, express or implied, as to the completeness or accuracy as to the information contained herein. You should conduct a careful, independent investigation of the property and verify all information. Any reliance on this information is solely at your own risk. The KBC ADVISORS logo is a service mark of KBC ADVISORS. All other marks displayed on this