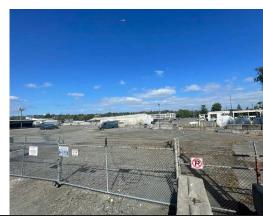

## Site Specifications & Photos

**90,000 SF** Site Area

14,435 SF Shop/Office Area

Fully
Fenced, Secured, Paved,
and Lit

MML U/85 Zoning

Sublease through October 31, 2025