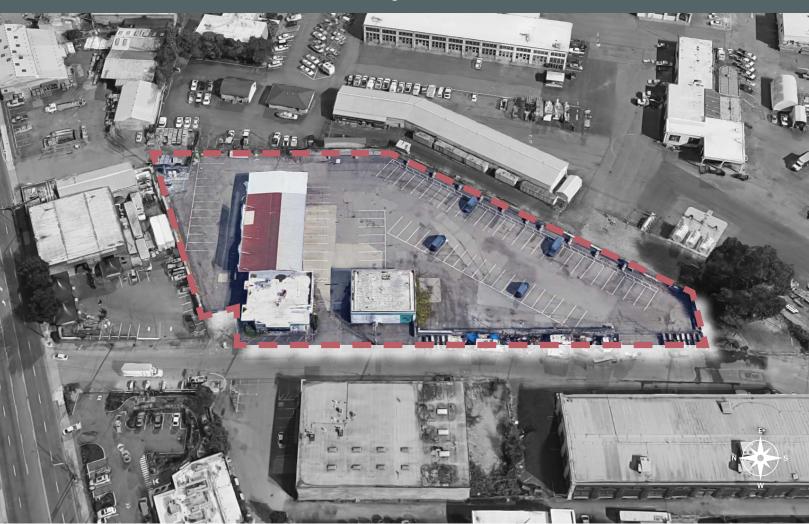

## Site Specifications & Photos

**90,000 SF** Site Area

14,435 SF Shop/Office Area

Fully
Fenced, Secured, Paved,
and Lit

MML U/85 Zoning

Sublease through October 31, 2025