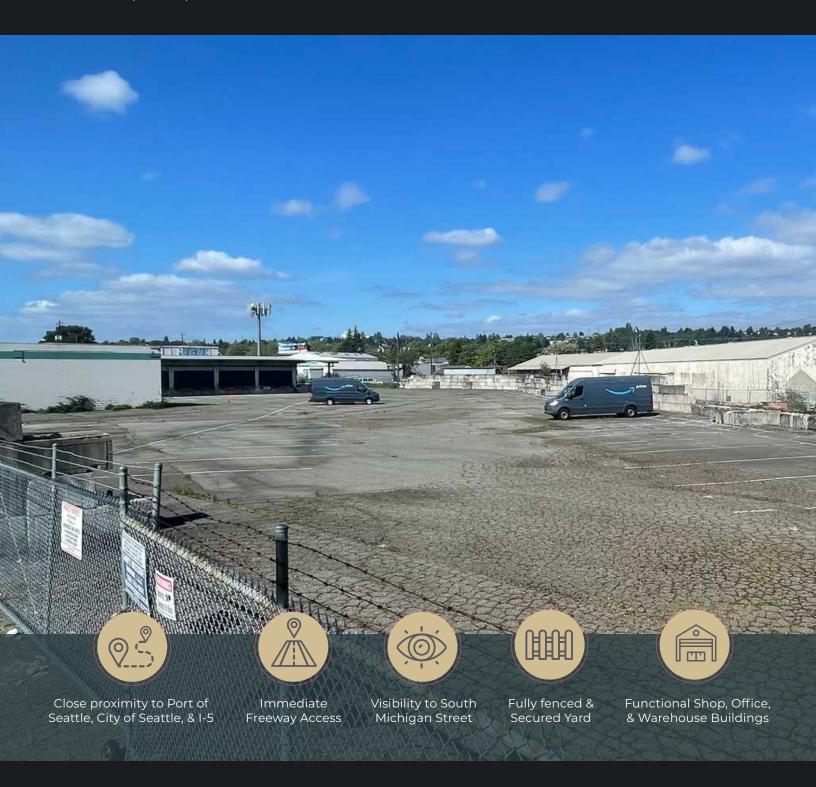

## Site Specifications & Photos

**90,000 SF** Site Area

14,435 SF Shop/Office Area

Fully
Fenced, Secured, Paved,
and Lit

MML U/85 Zoning

Sublease through October 31, 2025