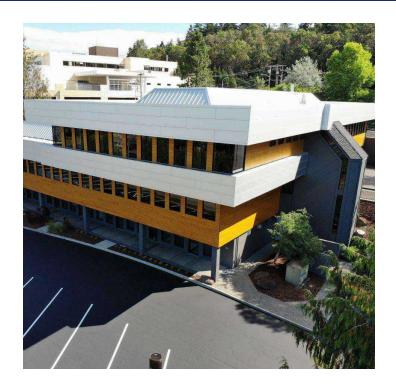

### PROPERTY OVERVIEW

The 2500 Cherry Professional Building is located in the Sheridan Park neighborhood of East Bremerton; a quick ferry ride from downtown Seattle.

Located in the Historic Manette District of Bremerton, the 2500 Cherry building delivers the experience of modern image, efficient design, and the best branded image for the medical professional.

## **PROPERTY HIGHLIGHTS**

- Puget Sound & Dyes Inlet View
- Entire floors available, or option to demise into smaller spaces
- · Current floorplans can be modified to preferred specifications and layout
- Tenant Improvement Packages Available
- 97 Parking Stalls