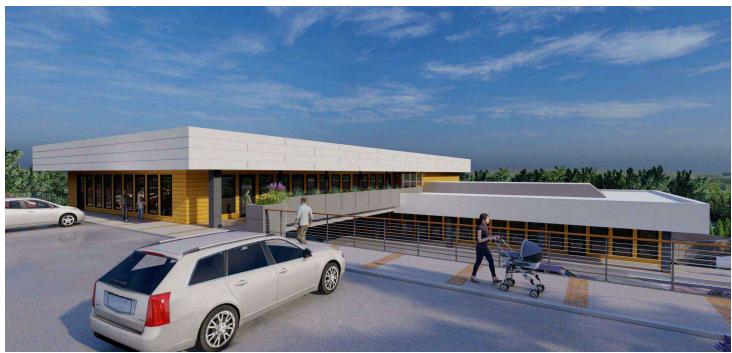

### PROPERTY OVERVIEW

The 2500 Cherry Professional Building is located in the Sheridan Park neighborhood of East Bremerton; a quick ferry ride from downtown Seattle.

Located in the Historic Manette District of Bremerton, the 2500 Cherry building delivers the experience of modern image, efficient design, and the best branded image for the medical professional.

## **PROPERTY HIGHLIGHTS**

- Puget Sound & Dyes Inlet View
- Entire floors available, or option to demise into smaller spaces
- · Current floorplans can be modified to preferred specifications and layout
- Tenant Improvement Packages Available
- 97 Parking Stalls