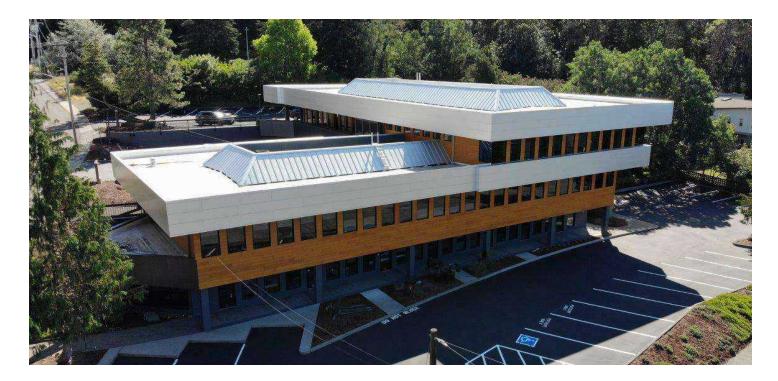

### PROPERTY OVERVIEW

The 2500 Cherry Professional Building is located in the Sheridan Park neighborhood of East Bremerton; a quick ferry ride from downtown Seattle.

Located in the Historic Manette District of Bremerton, the 2500 Cherry building delivers the experience of modern image, efficient design, and the best branded image for the medical professional.

## **PROPERTY HIGHLIGHTS**

- Puget Sound & Dyes Inlet View
- Entire floors available, or option to demise into smaller spaces
- · Current floorplans can be modified to preferred specifications and layout
- Tenant Improvement Packages Available
- 97 Parking Stalls