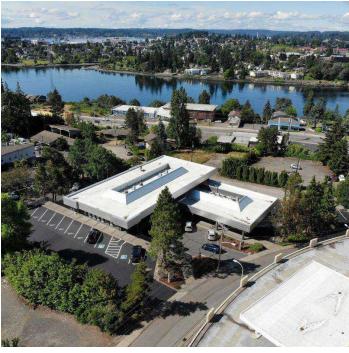

### PROPERTY OVERVIEW

The 2500 Cherry Professional Building is located in the Sheridan Park neighborhood of East Bremerton; a quick ferry ride from downtown Seattle.

Located in the Historic Manette District of Bremerton, the 2500 Cherry building delivers the experience of modern image, efficient design, and the best branded image for the medical professional.