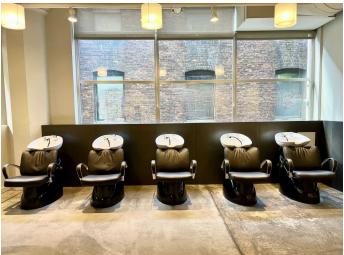

#### THE OPPORTUNITY

- Rare opportunity to lease a built out salon /spa/retail/creative space located on the 2nd floor of the Historic Landmark Decatur Building which was built in 1921
- Located in the heart of Seattle's retail district, 1/2 block from Nordstrom and Pacific Place
- Building co-tentants include: Mario's and SPiN (Ping Pong Social Club)
- Recently built out space features modern design, HVAC, natural light, high ceilings, exposed concrete ceilings and floors. 5 hair washing stations, 3 built out dressing rooms, reception, treatment rooms and common area restrooms
- Secure building with elevator access
- 4,424 Sq Ft
- Rental Rate: \$20.00/SF plus \$9.25/2024 NNN
- Monthly Rate: \$10,783.49
- NNN includes: Water/Sewer, electricity, common area trash, janitorial services, security, and management fees.