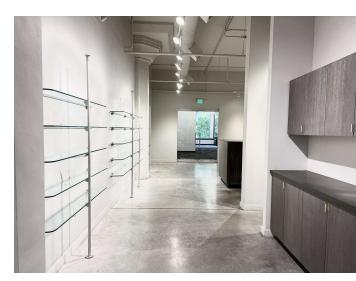

#### THE OPPORTUNITY

- Rare opportunity to lease a built out salon /spa/retail/creative space located on the 2nd floor of the Historic Landmark Decatur Building which was built in 1921
- Located in the heart of Seattle's retail district, 1/2 block from Nordstrom and Pacific Place
- Building co-tentants include: Mario's and SPiN (Ping Pong Social Club)
- Recently built out space features modern design, HVAC, natural light, high ceilings, exposed concrete ceilings and floors. 5 hair washing stations, 3 built out dressing rooms, reception, treatment rooms and common area restrooms
- Secure building with elevator access
- 4,424 Sq Ft
- Rental Rate: \$20.00/SF plus \$9.25/2024 NNN
- Monthly Rate: \$10,783.49
- NNN includes: Water/Sewer, electricity, common area trash, janitorial services, security, and management fees.