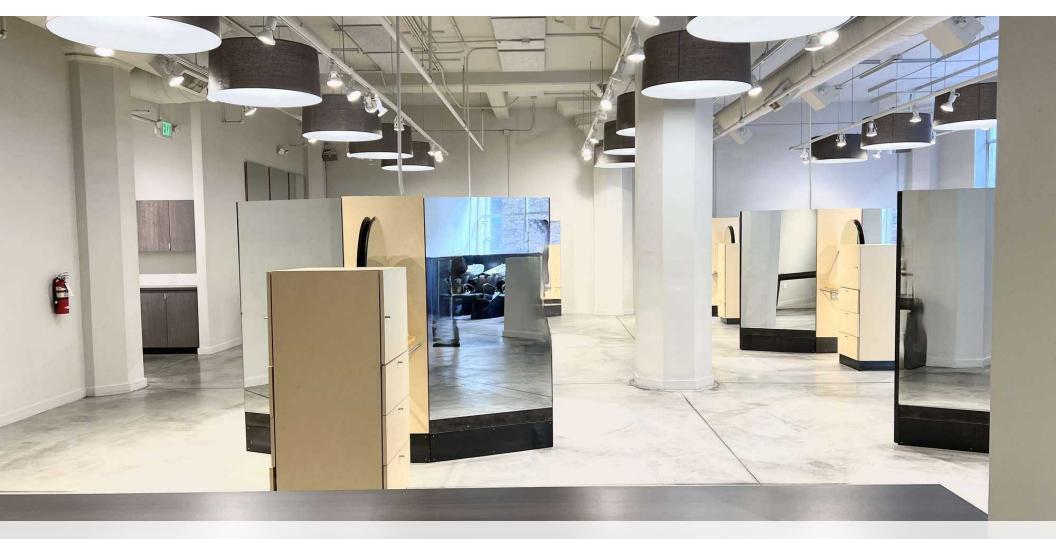

#### THE OPPORTUNITY

- Rare opportunity to lease a built out salon /spa/retail/creative space located on the 2nd floor of the Historic Landmark Decatur Building which was built in 1921
- Located in the heart of Seattle's retail district, 1/2 block from Nordstrom and Pacific Place
- Building co-tentants include: Mario's and SPiN (Ping Pong Social Club)
- Recently built out space features modern design, HVAC, natural light, high ceilings, exposed concrete ceilings and floors. 5 hair washing stations, 3 built out dressing rooms, reception, treatment rooms and common area restrooms
- Secure building with elevator access
- 4,424 Sq Ft
- Rental Rate: \$20.00/SF plus \$9.25/2024 NNN
- Monthly Rate: \$10,783.49
- NNN includes: Water/Sewer, electricity, common area trash, janitorial services, security, and management fees.