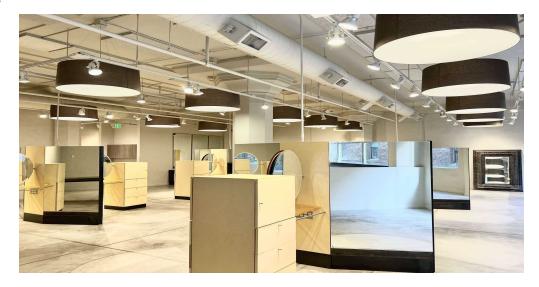

#### THE OPPORTUNITY

- Rare opportunity to lease a built out salon /spa/retail/creative space located on the 2nd floor of the Historic Landmark Decatur Building which was built in 1921
- Located in the heart of Seattle's retail district, 1/2 block from Nordstrom and Pacific Place
- Building co-tentants include: Mario's and SPiN (Ping Pong Social Club)
- Recently built out space features modern design, HVAC, natural light, high ceilings, exposed concrete ceilings and floors. 5 hair washing stations, 3 built out dressing rooms, reception, treatment rooms and common area restrooms
- Secure building with elevator access
- 4,424 Sq Ft
- Rental Rate: \$20.00/SF plus \$9.25/2024 NNN
- Monthly Rate: \$10,783.49
- NNN includes: Water/Sewer, electricity, common area trash, janitorial services, security, and management fees.