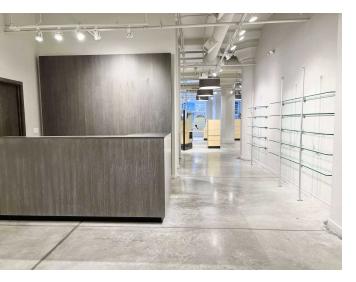

#### THE OPPORTUNITY

- Rare opportunity to lease a built out salon /spa/retail/creative space located on the 2nd floor of the Historic Landmark Decatur Building which was built in 1921
- Located in the heart of Seattle's retail district, 1/2 block from Nordstrom and Pacific Place
- Building co-tentants include: Mario's and SPiN (Ping Pong Social Club)
- Recently built out space features modern design, HVAC, natural light, high ceilings, exposed concrete ceilings and floors. 5 hair washing stations, 3 built out dressing rooms, reception, treatment rooms and common area restrooms
- Secure building with elevator access
- 4,424 Sq Ft
- Rental Rate: \$20.00/SF plus \$9.25/2024 NNN
- Monthly Rate: \$10,783.49
- NNN includes: Water/Sewer, electricity, common area trash, janitorial services, security, and management fees.