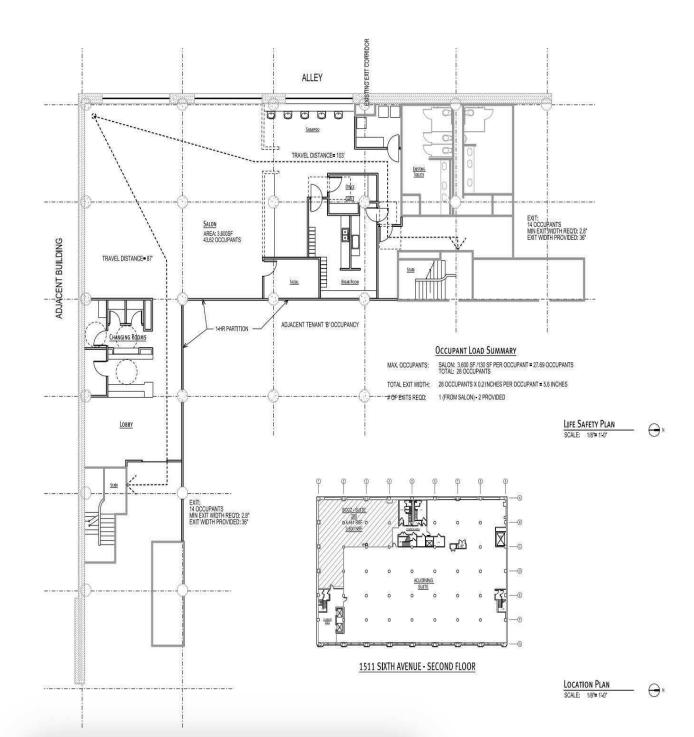

#### THE OPPORTUNITY

- Rare opportunity to lease a built out salon /spa/retail/creative space located on the 2nd floor of the Historic Landmark Decatur Building which was built in 1921
- Located in the heart of Seattle's retail district, 1/2 block from Nordstrom and Pacific Place
- Building co-tentants include: Mario's and SPiN (Ping Pong Social Club)
- Recently built out space features modern design, HVAC, natural light, high ceilings, exposed concrete ceilings and floors. 5 hair washing stations, 3 built out dressing rooms, reception, treatment rooms and common area restrooms
- Secure building with elevator access
- 4,424 Sq Ft
- Rental Rate: \$20.00/SF plus \$9.25/2024 NNN
- Monthly Rate: \$10,783.49
- NNN includes: Water/Sewer, electricity, common area trash, janitorial services, security, and management fees.