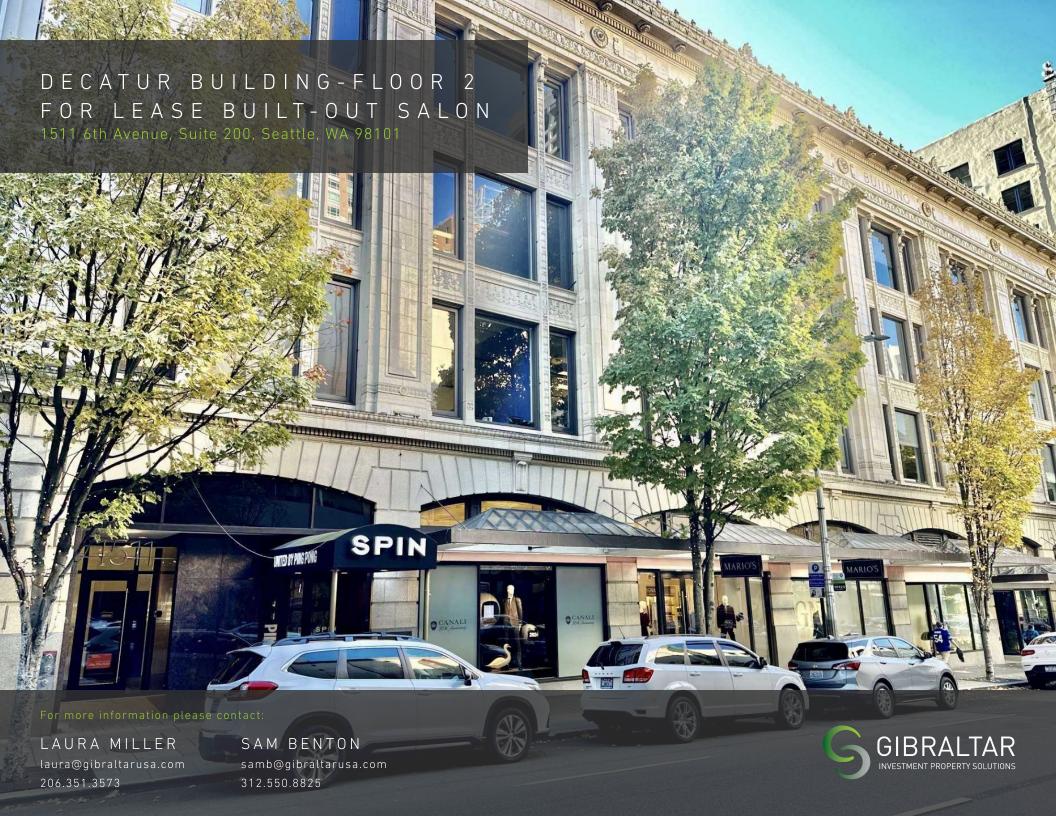

#### THE OPPORTUNITY

- Rare opportunity to lease a built out salon /spa/retail/creative space located on the 2nd floor of the Historic Landmark Decatur Building which was built in 1921
- Located in the heart of Seattle's retail district, 1/2 block from Nordstrom and Pacific Place
- Building co-tentants include: Mario's and SPiN (Ping Pong Social Club)
- Recently built out space features modern design, HVAC, natural light, high ceilings, exposed concrete ceilings and floors. 5 hair washing stations, 3 built out dressing rooms, reception, treatment rooms and common area restrooms
- Secure building with elevator access
- 4,424 Sq Ft
- Rental Rate: \$20.00/SF plus \$9.25/2024 NNN
- Monthly Rate: \$10,783.49
- NNN includes: Water/Sewer, electricity, common area trash, janitorial services, security, and management fees.