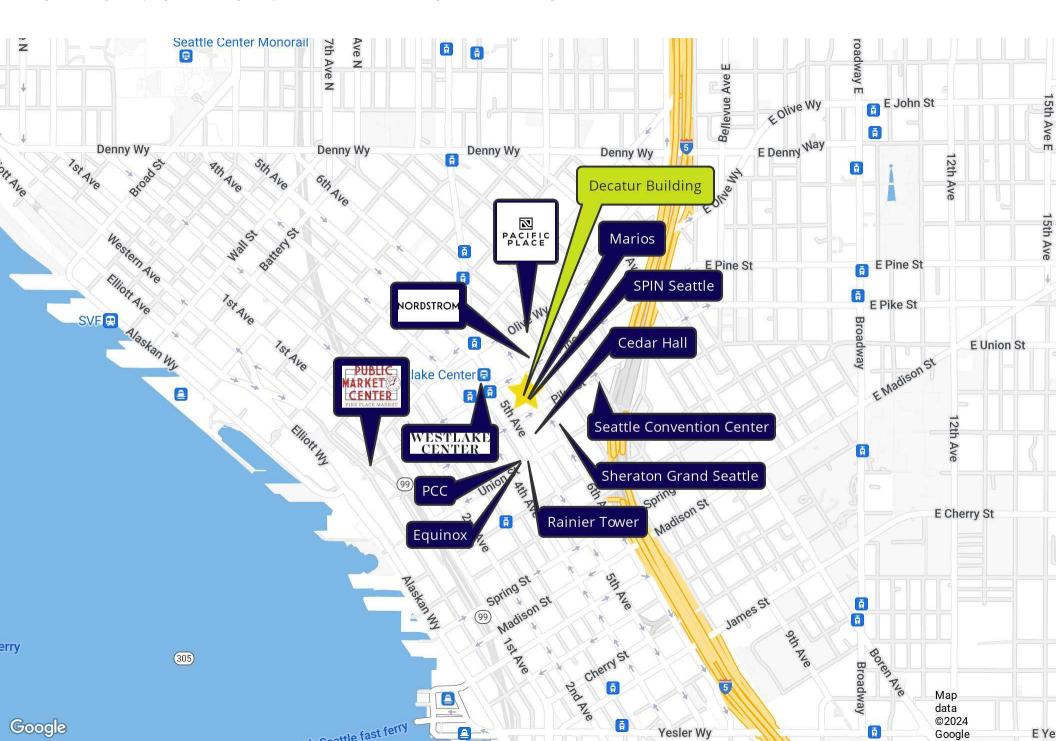

#### THE OPPORTUNITY

- Rare opportunity to lease a built out salon /spa/retail/creative space located on the 2nd floor of the Historic Landmark Decatur Building which was built in 1921
- Located in the heart of Seattle's retail district, 1/2 block from Nordstrom and Pacific Place
- Building co-tentants include: Mario's and SPiN (Ping Pong Social Club)
- Recently built out space features modern design, HVAC, natural light, high ceilings, exposed concrete ceilings and floors. 5 hair washing stations, 3 built out dressing rooms, reception, treatment rooms and common area restrooms
- Secure building with elevator access
- 4,424 Sq Ft
- Rental Rate: \$20.00/SF plus \$9.25/2024 NNN
- Monthly Rate: \$10,783.49
- NNN includes: Water/Sewer, electricity, common area trash, janitorial services, security, and management fees.