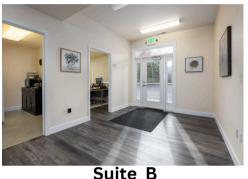

## WELCOME TO THE WILLIAM WAY BUSINESS CENTER

- Newly renovated office suites with parking in front.
- Building is level entry, wonderful natural light, HVAC and ADA compliant.
- Suite B has 3 offices, reception, kitchen and open work area or cubicle area.
- Suite C has 3 offices reception, work area, breakroom and 2nd exterior door.
- Excellent proximity to Skagit Valley College, Offices, Medical, Retail and Restaurants.
- Excellent access to I-5

Suite 214

Suite C

SUITE B APPROX. 1,0000 SF | \$1,500/MO NNN SUITE C APPROX. 1,000 SF | \$1,500/MO NNN NNN APPROX. \$4/SF