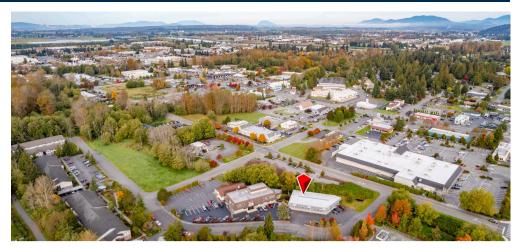

## FOR LEASE | OFFICE SUITES 1605 WILLIAM WAY SUITES A & B MOUNT VERNON

O Oostra Rouv

## WELCOME TO THE WILLIAM WAY BUSINESS CENTER

- Newly renovated office suites with parking in front.
- Building is level entry, wonderful natural light, HVAC and ADA compliant.
- Suite B has 3 offices, reception, kitchen and open work area or cubicle area.
- Suite C has 3 offices reception, work area, breakroom and 2nd exterior door.
- Excellent proximity to Skagit Valley College, Offices, Medical, Retail and Restaurants.
- Excellent access to I-5