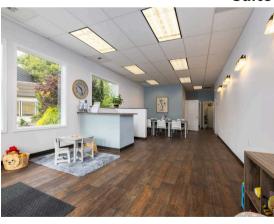

## WELCOME TO THE WILLIAM WAY BUSINESS CENTER

- Newly renovated office suites with parking in front.
- Building is level entry, wonderful natural light, HVAC and ADA compliant.
- Suite B has 3 offices, reception, kitchen and open work area or cubicle area.
- Suite C has 3 offices reception, work area, breakroom and 2nd exterior door.
- Excellent proximity to Skagit Valley College, Offices, Medical, Retail and Restaurants.
- Excellent access to I-5

Suite 214

Suite C

SUITE B APPROX. 1,0000 SF | \$1,500/MO NNN SUITE C APPROX. 1,000 SF | \$1,500/MO NNN NNN APPROX. \$4/SF