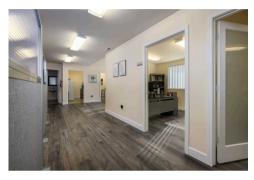

## WELCOME TO THE WILLIAM WAY BUSINESS CENTER

- Newly renovated office suites with parking in front.
- Building is level entry, wonderful natural light, HVAC and ADA compliant.
- Suite B has 3 offices, reception, kitchen and open work area or cubicle area.
- Suite C has 3 offices reception, work area, breakroom and 2nd exterior door.
- Excellent proximity to Skagit Valley College, Offices, Medical, Retail and Restaurants.
- Excellent access to I-5

Suite 214

Suite C

SUITE B APPROX. 1,0000 SF | \$1,500/MO NNN SUITE C APPROX. 1,000 SF | \$1,500/MO NNN NNN APPROX. \$4/SF