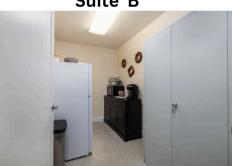

## WELCOME TO THE WILLIAM WAY BUSINESS CENTER

- Newly renovated office suites with parking in front.
- Building is level entry, wonderful natural light, HVAC and ADA compliant.
- Suite B has 3 offices, reception, kitchen and open work area or cubicle area.
- Suite C has 3 offices reception, work area, breakroom and 2nd exterior door.
- Excellent proximity to Skagit Valley College, Offices, Medical, Retail and Restaurants.
- Excellent access to I-5

Suite 214

Suite C

SUITE B APPROX. 1,0000 SF | \$1,500/MO NNN SUITE C APPROX. 1,000 SF | \$1,500/MO NNN NNN APPROX. \$4/SF