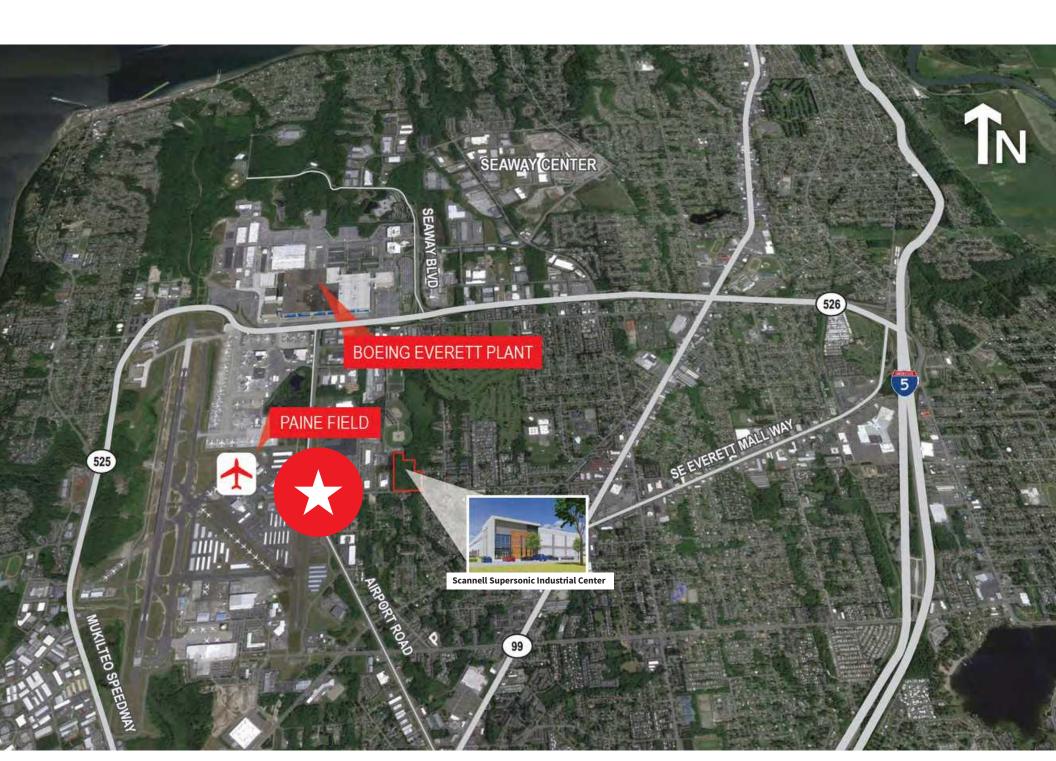

### Location

#### PROPERTY FEATURES

- Prime Everett / Seaway Location
- Located 3 blocks from Paine Field Airport
- Convenient Access to Airport Road, SR-526, Pacific Hwy 99, I-5, and I-405
- Zoning is light industrial 2 (LI-2) City of Everett
- Corporate Neighbors include Boeing,
  ZeroAvia, Majestic Glove, Fluke, Aviation
  Technical Services, and Helion Energy