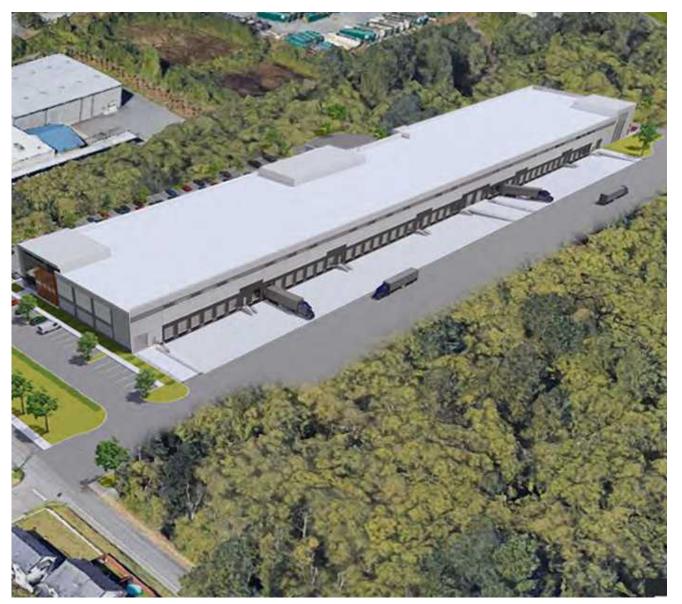

I-405
- Zoning is light industrial 2 (LI-2) City of Everett
- Corporate Neighbors include Boeing,
  ZeroAvia, Majestic Glove, Fluke, Aviation
  Technical Services, and Helion Energy







### **BUILDING FEATURES**

**Building Size:** 125,048 SF divisible to 25,000 SF

**Height:** 32' Clear Height

**Signage:** High Image Corporate Identity

**Construction:** Quality Concrete Tilt Construction

**Dock High:** 45 Dock high Doors (9' x 10')

**Mechanical Pit Levelers:** 15 @ 35k lbs pre-installed

**Grade Level:** 4 Grade Level Ramp Doors (12' x 14')

**Truck Court:** 130' Deep Single Loaded Truck Court

**Electrical:** 2,500 amps of 480/277v 3 Phase Power

**Warehouse lighting:** 20 fc average

**Sprinklers:** ESFR Sprinkler System

**Parking:** 122 Stalls

### Site Plan



## Renderings







### Location







#### **FOR MORE INFORMATION**

**BRENT JACKSON** 

brent.jackson@jll.com +1 425 449 2715 **GABE SMITH** 

gabe.smith@jll.com +1 206 450 0898 **MCKENNA HARTMAN** 

mckenna.hartman@jll.com

+1 206 245 0708

Jones Lang LaSalle Americas, Inc. License #: CO508577000

Although information has been obtained from sources deemed reliable, JLL does not make any guarantees, warranties or representations, express or implied, as to the completeness or accuracy as to the information contained herein. Any projections, opinions, assumptions or estimates used are for example only. There may be differences between projected and actual results, and those differences may be material. JLL does not accept any liability for any loss or damage suffered by any party resulting from relianc