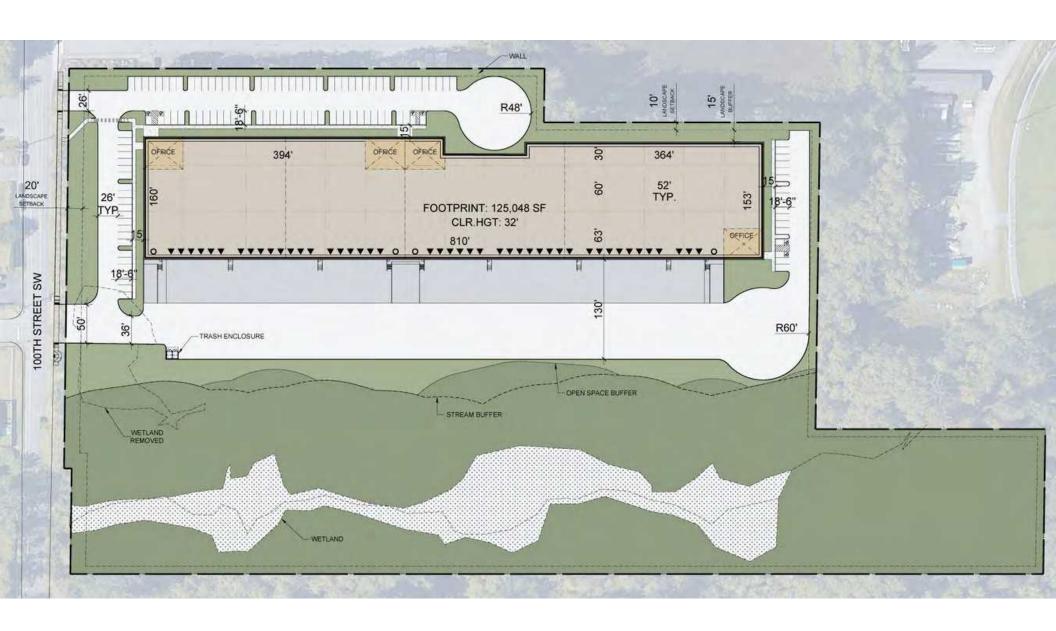

### Site Plan

### **BUILDING FEATURES**

**Building Size:** 125,048 SF divisible to 25,000 SF

**Height:** 32' Clear Height

**Signage:** High Image Corporate Identity

**Construction:** Quality Concrete Tilt Construction

**Dock High:** 45 Dock high Doors (9' x 10')

**Mechanical Pit Levelers:** 15 @ 35k lbs pre-installed

**Grade Level:** 4 Grade Level Ramp Doors (12' x 14')

**Truck Court:** 130' Deep Single Loaded Truck Court

**Electrical:** 2,500 amps of 480/277v 3 Phase Power

**Warehouse lighting:** 20 fc average

**Sprinklers:** ESFR Sprinkler System

**Parking:** 122 Stalls