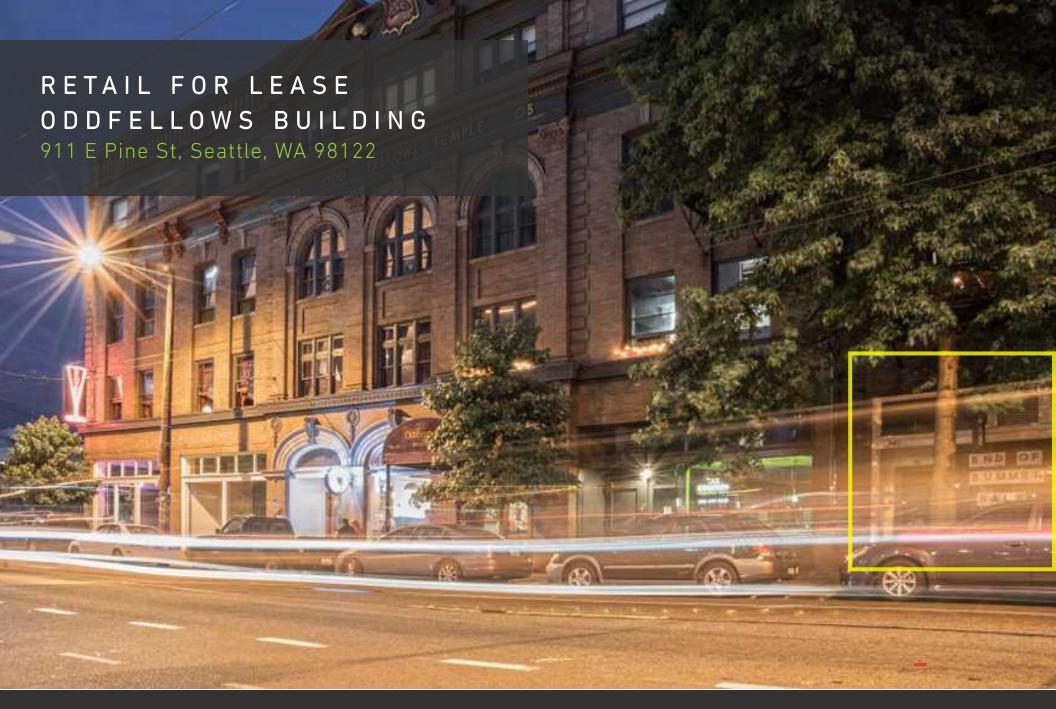

#### **HIGHLIGHTS**

- Rare opportunity to lease character rich retail in the heart of Capitol Hill's vibrant Pike/Pine Corridor
- Located at the street-level of the historic Oddfellows Building
- 1,807 SF street-level plus, internally connected via stairs, 1,096 SF basement level = total 2.903 SF
- Building co-tenants include: Century Ballroom, Oddfellows Cafe + Bar, Molly Moon's Ice Cream and Le Labo
- Located directly across from Cal Anderson Park and steps from Capitol Hill Light Rail Station
- Rental Rate: Street-Level \$45/SF plus 2024 NNN (\$14.60) plus Basement Level \$15.40/SF (no NNN charged on Basement) = \$10,382 per month