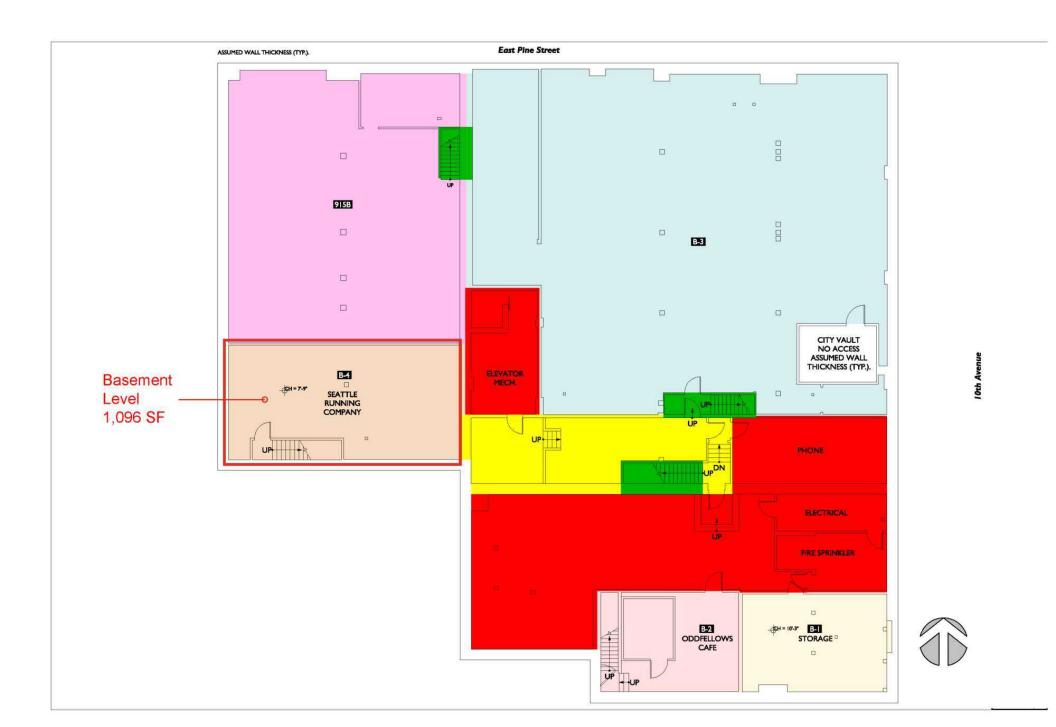

#### **HIGHLIGHTS**

- Rare opportunity to lease character rich retail in the heart of Capitol Hill's vibrant Pike/Pine Corridor
- Located at the street-level of the historic Oddfellows Building
- 1,807 SF street-level plus, internally connected via stairs, 1,096 SF basement level = total 2.903 SF
- Building co-tenants include: Century Ballroom, Oddfellows Cafe + Bar, Molly Moon's Ice Cream and Le Labo
- Located directly across from Cal Anderson Park and steps from Capitol Hill Light Rail Station
- Rental Rate: Street-Level \$45/SF plus 2024 NNN (\$14.60) plus Basement Level \$15.40/SF (no NNN charged on Basement) = \$10,382 per month