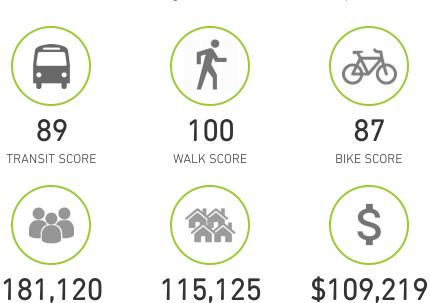

TOTAL HOUSEHOLDS

MEDIAN INCOME

TOTAL POPULATION

<sup>\* 2024</sup> Demographics based on a 2-mile radius