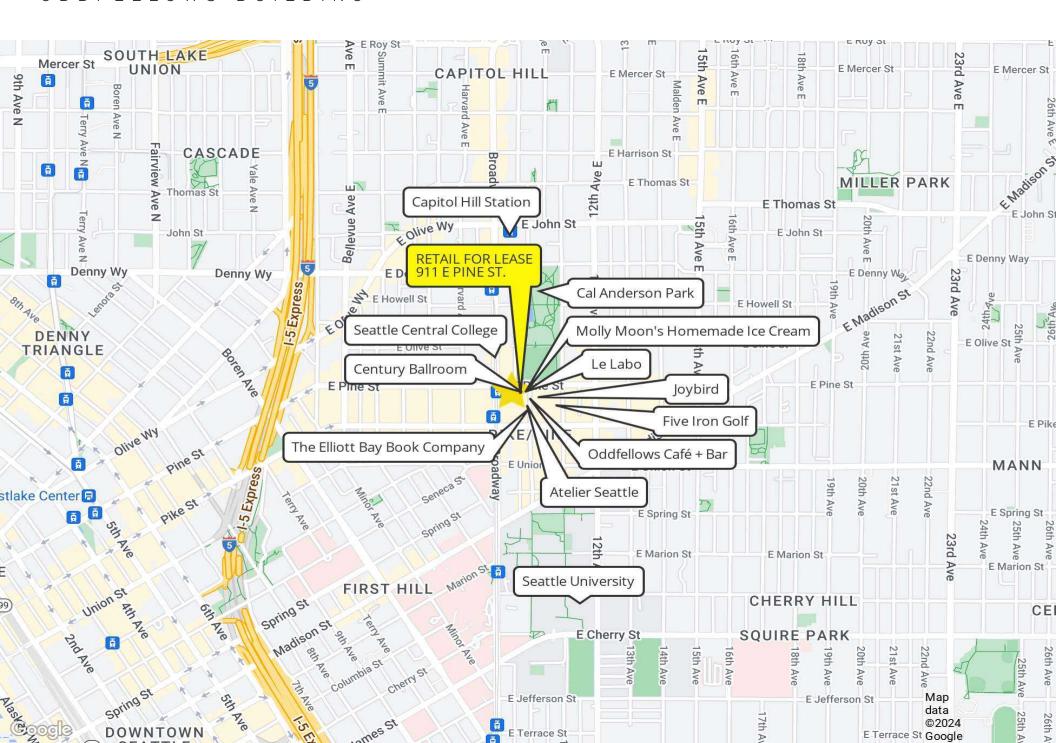

#### **HIGHLIGHTS**

- Rare opportunity to lease character rich retail in the heart of Capitol Hill's vibrant Pike/Pine Corridor
- Located at the street-level of the historic Oddfellows Building
- 1,807 SF street-level plus, internally connected via stairs, 1,096 SF basement level = total 2.903 SF
- Building co-tenants include: Century Ballroom, Oddfellows Cafe + Bar, Molly Moon's Ice Cream and Le Labo
- Located directly across from Cal Anderson Park and steps from Capitol Hill Light Rail Station
- Rental Rate: Street-Level \$45/SF plus 2024 NNN (\$14.60) plus Basement Level \$15.40/SF (no NNN charged on Basement) = \$10,382 per month