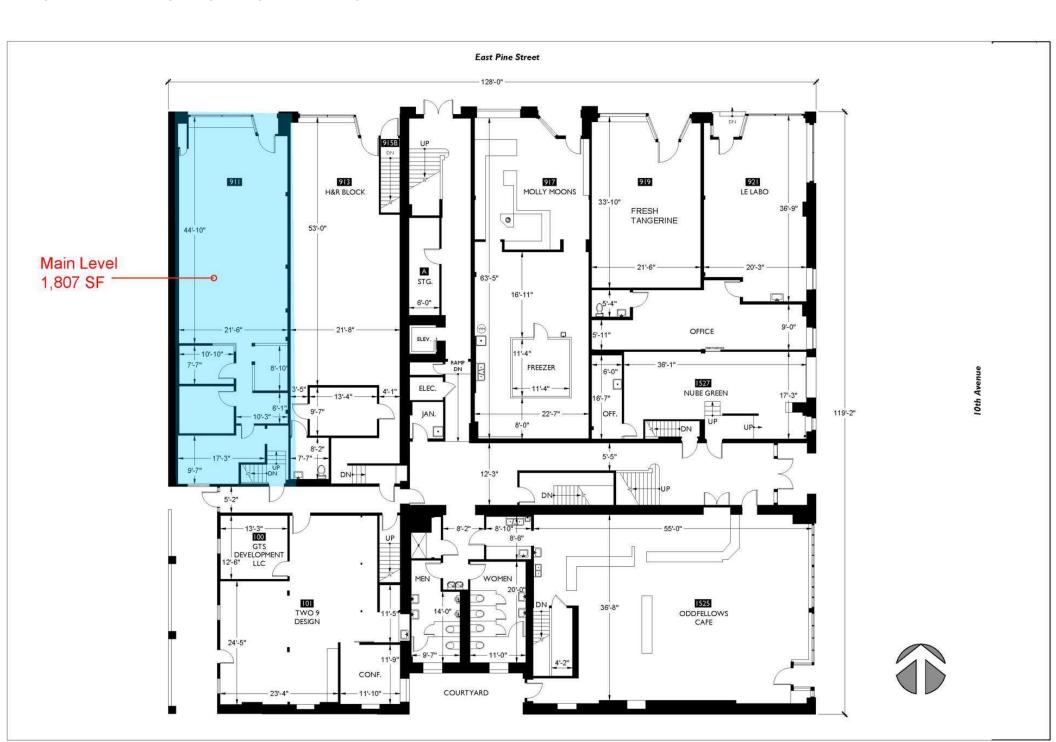

#### **HIGHLIGHTS**

- Rare opportunity to lease character rich retail in the heart of Capitol Hill's vibrant Pike/Pine Corridor
- Located at the street-level of the historic Oddfellows Building
- 1,807 SF street-level plus, internally connected via stairs, 1,096 SF basement level = total 2.903 SF
- Building co-tenants include: Century Ballroom, Oddfellows Cafe + Bar, Molly Moon's Ice Cream and Le Labo
- Located directly across from Cal Anderson Park and steps from Capitol Hill Light Rail Station
- Rental Rate: Street-Level \$45/SF plus 2024 NNN (\$14.60) plus Basement Level \$15.40/SF (no NNN charged on Basement) = \$10,382 per month