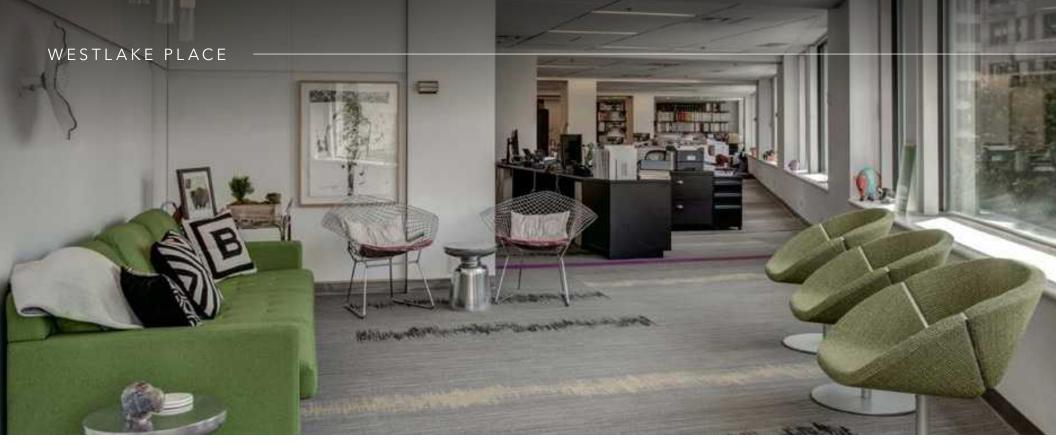

### WESTLAKE PLACE

Daily rotation of food trucks steps from Westlake Place's front door

Sprawling window line allowing for maximum natural light.

Unique floorplates allow 4,500 SF office users to occupy a full floor

Plenty of parking garages within a 2-block radius