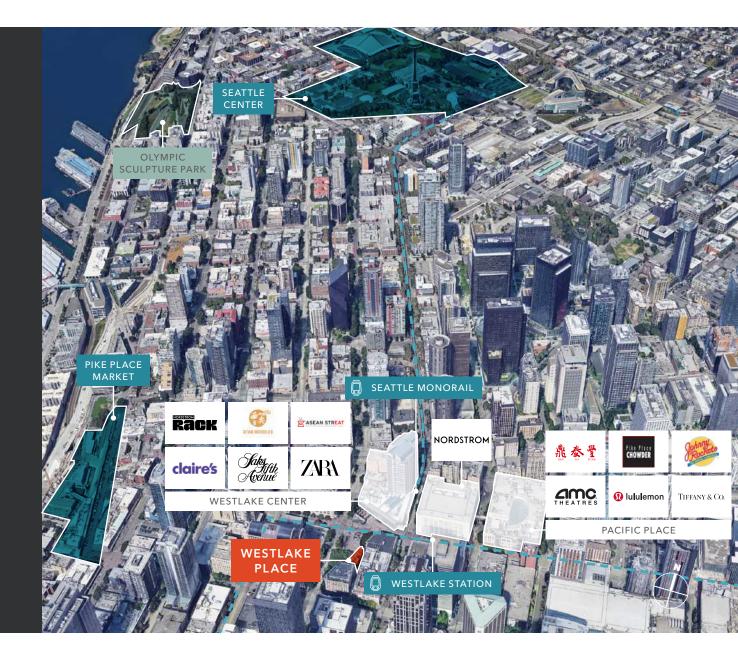

## BE AT THE *HEART* OF SEATTLE

50+ stores, 30+ Restaurants and 15+ cafes within 3 blocks

1 block from Seattle Monorail

1 block from Westlake Lightrail Station

2 blocks from Pike Place Market