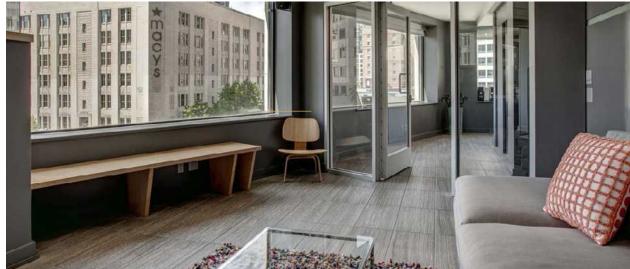

Daily rotation of food trucks steps from Westlake Place's front door

Sprawling window line allowing for maximum natural light.

Unique floorplates allow 4,500 SF office users to occupy a full floor

Plenty of parking garages within a 2-block radius