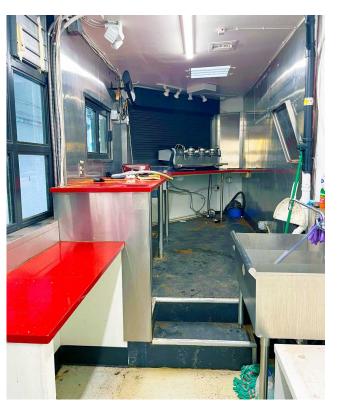

### WALK-UP COFFEE SHOP

First Western Properties,Inc. | 425.822.5522 11621 97th Lane NE, Kirkland, WA 98034 | fwp-inc.com

- Former Walk Up Coffee Shop •
- 700 SF, Window Facing Broadway
- **Outdoor Seating Potential** •