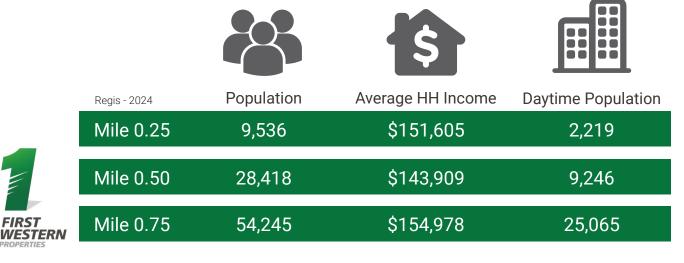

### WALK-UP COFFEE SHOP

First Western Properties,Inc. | 425.822.5522 11621 97th Lane NE, Kirkland, WA 98034 | fwp-inc.com



- Former Walk Up Coffee Shop •
- 700 SF, Window Facing Broadway
- **Outdoor Seating Potential** •

SUMMARY

- High Foot Traffic Area
- \$4,000/Month, NNN
- NNN: \$308/Month ٠



WALKABILITY





Biker's Paradise

98

84

Excellent

Transit





# AREA MAP





Þ

Þ

#### KIRKLAND | TACOMA | PORTLAND | SEATTLE

### espresso 1

## Presso bar

#### RELATIONSHIP FOCUSED. RESULTS DRIVEN.

**KYLE NORDBY** 425.890.8722

kyle@fwp-inc.com

First Western Properties, Inc. | 425.822.5522 11621 97th Lane NE, Kirkland, WA 98034 | fwp-inc.com

© First Western Properties, Inc. DISCLAIMER: The above information has been secured from sources believed to be reliable, however, no representations are made to its accuracy. Prospective tenants or buyers should consult their professional advisors and conduct their own independent investigation. Properties are subject to change in price and/or availability without notice.