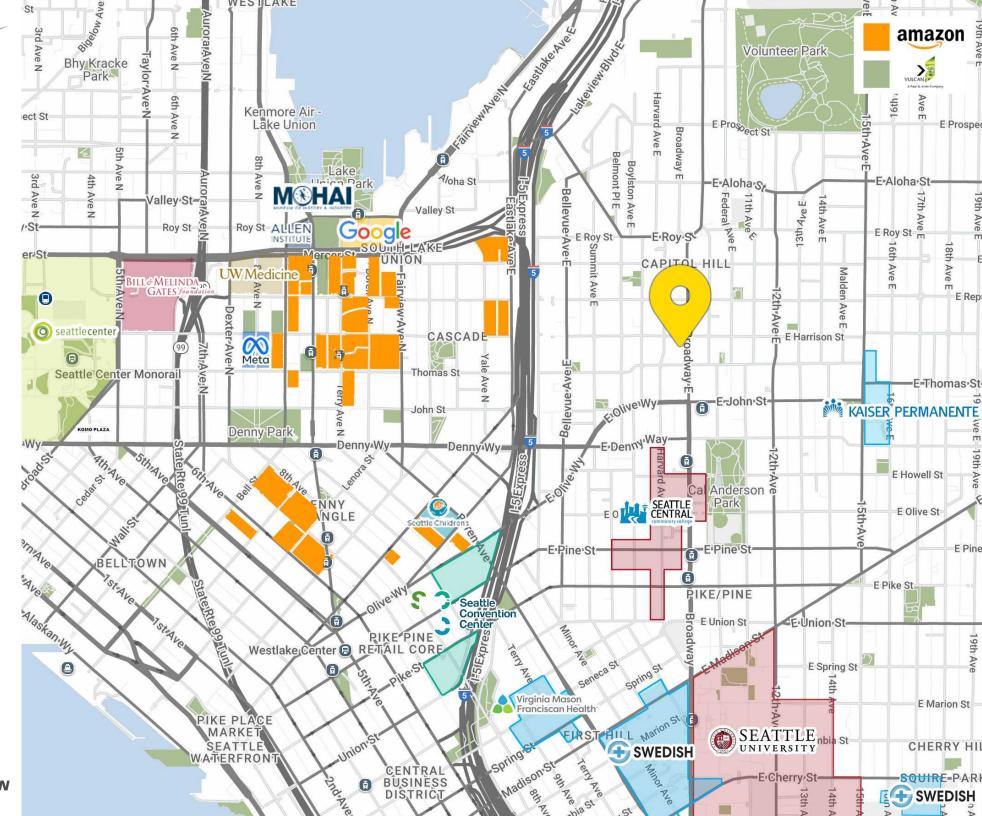

### WALK-UP COFFEE SHOP

First Western Properties,Inc. | 425.822.5522 11621 97th Lane NE, Kirkland, WA 98034 | fwp-inc.com



- Former Walk Up Coffee Shop •
- 700 SF, Window Facing Broadway
- **Outdoor Seating Potential** •

SUMMARY

- High Foot Traffic Area
- \$4,000/Month, NNN
- NNN: \$308/Month ٠



WALKABILITY





Biker's Paradise

98

84

Excellent

Transit





# AREA MAP





Þ

Þ

#### KIRKLAND | TACOMA | PORTLAND | SEATTLE

### espresso 1

## Presso bar

#### RELATIONSHIP FOCUSED. RESULTS DRIVEN.

**KYLE NORDBY** 425.890.8722

kyle@fwp-inc.com

First Western Properties, Inc. | 425.822.5522 11621 97th Lane NE, Kirkland, WA 98034 | fwp-inc.com

© First Western Properties, Inc. DISCLAIMER: The above information has been secured from sources believed to be reliable, however, no representations are made to its accuracy. Prospective tenants or buyers should consult their professional advisors and conduct their own independent investigation. Properties are subject to change in price and/or availability without notice.