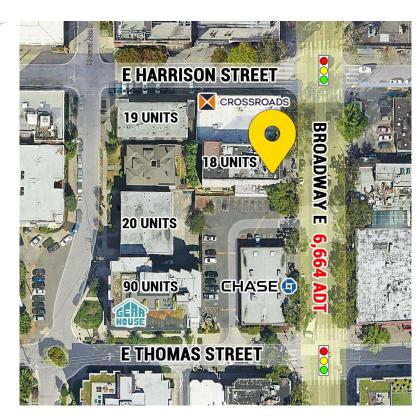

### WALK-UP COFFEE SHOP

First Western Properties,Inc. | 425.822.5522 11621 97th Lane NE, Kirkland, WA 98034 | fwp-inc.com



- Former Walk Up Coffee Shop •
- 700 SF, Window Facing Broadway
- **Outdoor Seating Potential** •

SUMMARY

- High Foot Traffic Area
- \$4,000/Month, NNN
- NNN: \$308/Month ٠



WALKABILITY





Biker's Paradise

98

84

Excellent

Transit





# AREA MAP





Þ

Þ

#### KIRKLAND | TACOMA | PORTLAND | SEATTLE

### espresso 1

## Presso bar

#### RELATIONSHIP FOCUSED. RESULTS DRIVEN.

**KYLE NORDBY** 425.890.8722

kyle@fwp-inc.com

First Western Properties, Inc. | 425.822.5522 11621 97th Lane NE, Kirkland, WA 98034 | fwp-inc.com

© First Western Properties, Inc. DISCLAIMER: The above information has been secured from sources believed to be reliable, however, no representations are made to its accuracy. Prospective tenants or buyers should consult their professional advisors and conduct th