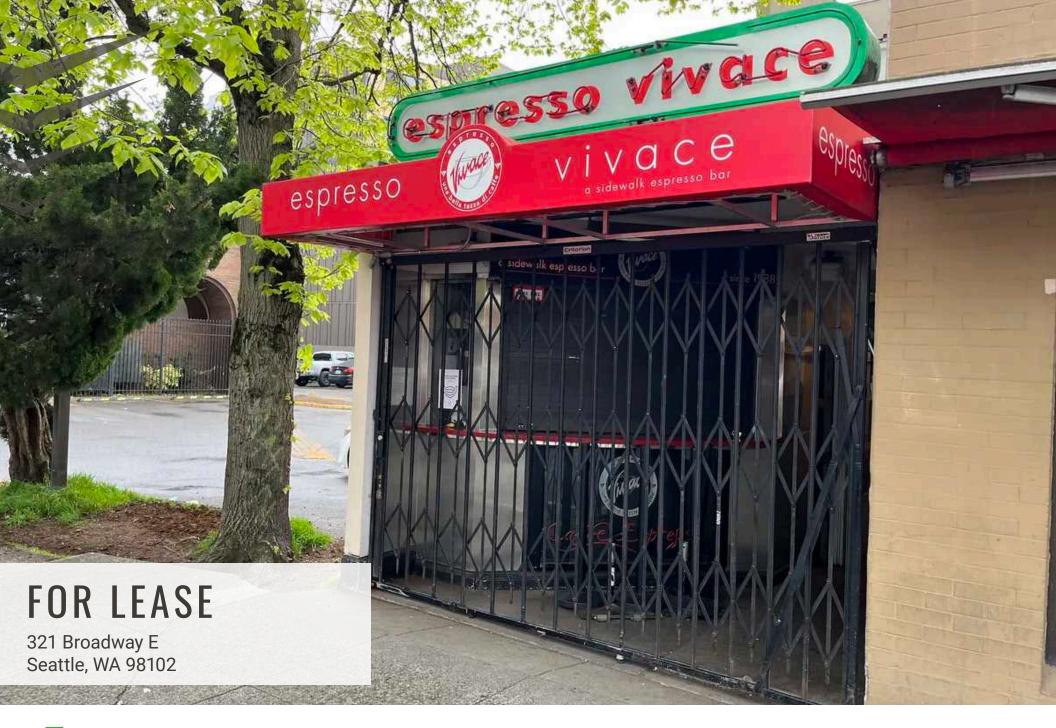

### WALK-UP COFFEE SHOP

First Western Properties,Inc. | 425.822.5522 11621 97th Lane NE, Kirkland, WA 98034 | fwp-inc.com

- Former Walk Up Coffee Shop •
- 700 SF, Window Facing Broadway
- **Outdoor Seating Potential** •

SUMMARY

- High Foot Traffic Area
- \$4,000/Month, NNN
- NNN: \$308/Month ٠

WALKABILITY

Biker's Paradise

98

84

Excellent

Transit