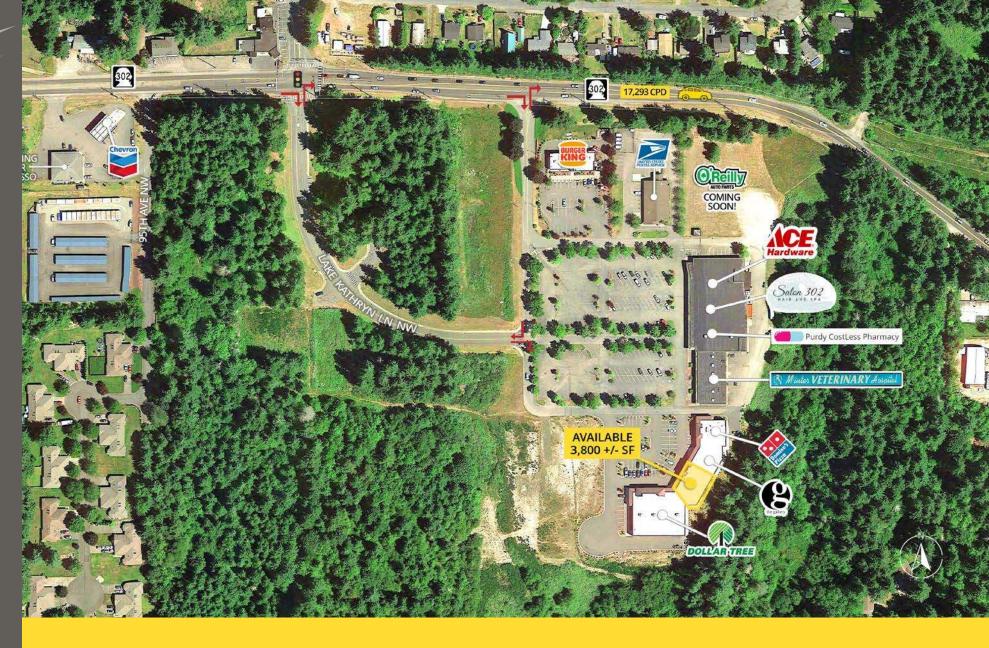

## LAKE KATHRYN VILLAGE

Jamie Firth | Lisa Tallman

**LAKE KATHRYN VILLAGE** is a community staple, serving not only majority of the Key Peninsula but travelers as well. Anchored by Purdy Costless Pharmacy, Ace Hardware, Dollar Tree, Burger King and the United States Postal Service. Lake Kathryn serves a consistent customer base in the growing Key Peninsula.

Located directly off SR-302

Located moments from Gig Harbor North

17,293 CPD SR-302

13 Minutes from HWY 16

**GIG HARBOR, WA** is both a bay on the Puget Sound and a harbor town that has been named one of the Smithsonian Magazines Top Five Small Towns for culture, heritage and charm. Its unique location, close to metropolitan centers, yet positioned on a quiet, beautiful and historic peninsula - provides visitors and residents with excellent site-seeing, history, culture, dining, shopping and more.