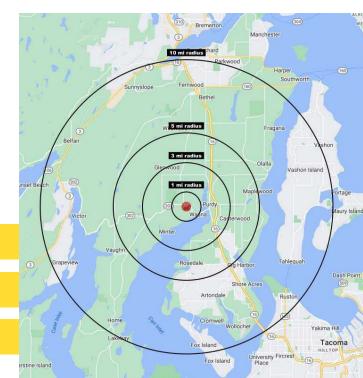

|              |            | \$                |                    |
|--------------|------------|-------------------|--------------------|
| Regis - 2023 | Population | Average HH Income | Daytime Population |
| Mile 3       | 14,922     | \$144,206         | 3,397              |
| Mile 5       | 42,388     | \$127,903         | 9,349              |
| Mile 10      | 144,459    | \$122,473         | 34,317             |