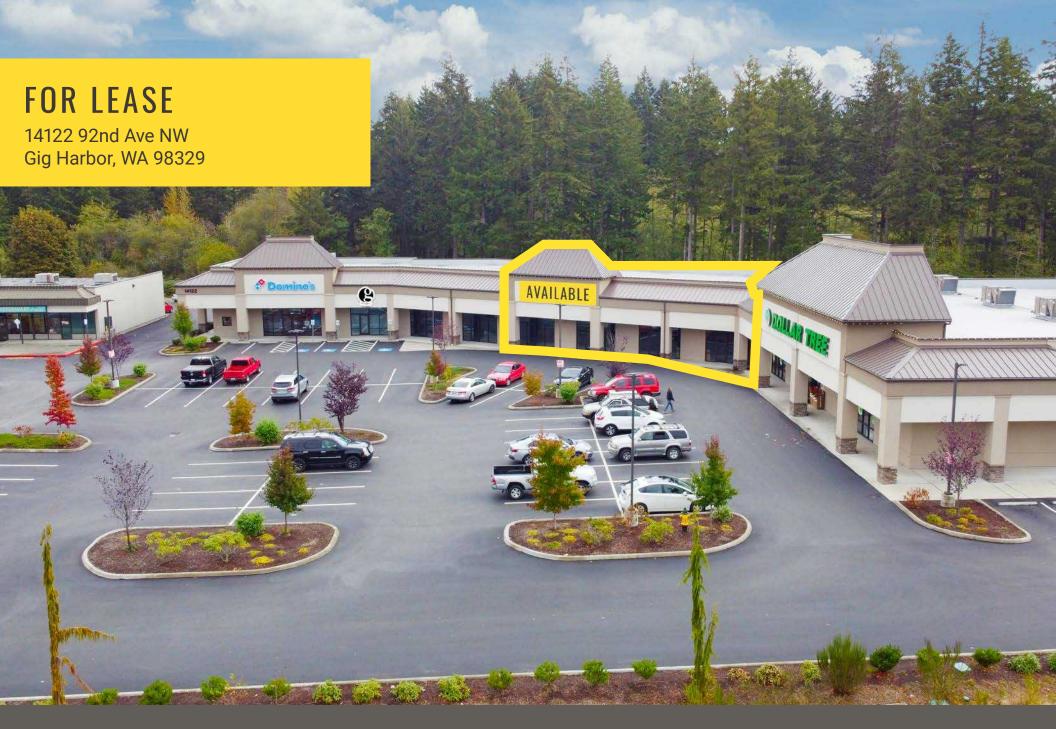

#### 14122 92ND AVE NW

# 3,800+/- SF \$20.00 PSF + NNN

#### \*SPACE SIZE SHALL BE CONFIRMED & IS APPROXIMATE

- Established community staple: Anchored by national tenants like Domino's and Dollar Tree, the property serves a consistent customer base in the growing Key Peninsula.
- Strong visibility and accessibility: Located directly off Highway 302 with multiple access points, ensuring convenient customer access and high visibility.
- **Diversified tenant mix:** A mix of national and local tenants offers stability and reduces vacancy risk.
- Expansive on-site parking availability
- · Ask about future growth
- NNN Estimate: \$6.50 sq.ft. (2023)