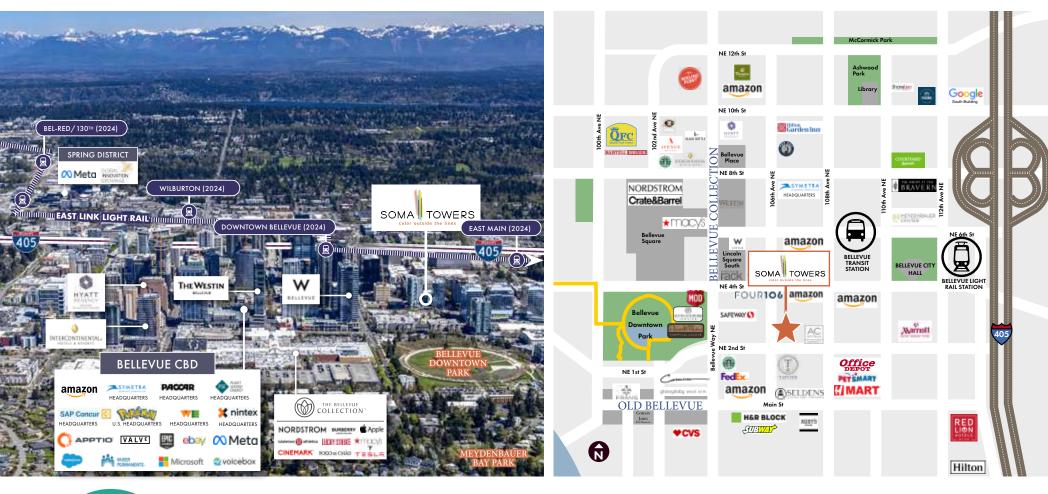

## Why Choose Soma Towers?

- Prime location in downtown Bellevue, surrounded by residents, employees, and visitors.
- Versatile spaces cater to a diverse range of businesses, from culinary ventures to entertainment hotspots.
- Embrace the spirit of creativity with our slogan "Color outside the lines" and redefine urban living at Soma Towers.

#### **DEMOGRAPHICS**

|                          | 2-Mile:   | 5-Mile:   | 10-Mile:  |  |
|--------------------------|-----------|-----------|-----------|--|
| AVERAGE HOUSEHOLD INCOME | \$178,444 | \$174,118 | \$149,030 |  |
| TOTAL POPULATION         | 50,339    | 278,030   | 1,316,594 |  |