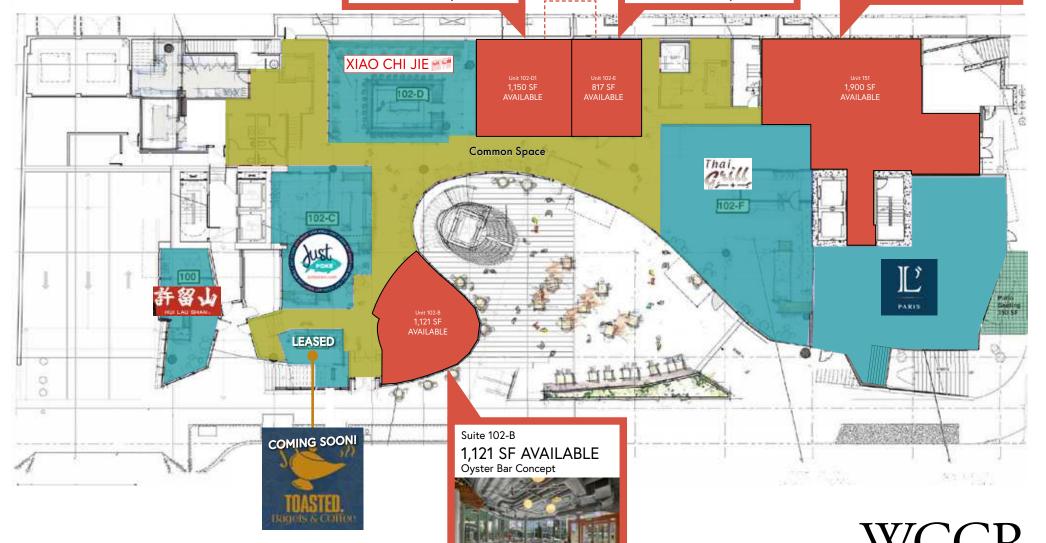

#### **Urban Mix Food Court:**

**Culinary Adventures Await!** 

Immerse yourself in the culinary mosaic of our Urban Mix Food Court at Soma Towers. With available suites varying in size, this bustling hub invites you to showcase your innovative concepts alongside esteemed cotenants including Just Poke, Xiao Chi Jie, Thai Grill, and L'Experience. Located amidst a vibrant community of residents and visitors, seize the opportunity to color outside the lines and redefine the gastronomic landscape of downtown Bellevue.

1,105 SF AVAILABLE

Type 2 Hood Potential
\*Tenant to confirm with city

Suites 102-D1 and 102-E can be combined 1,922 SF

817 SF AVAILABLE
Type 2 Hood Potential

\*Tenant to confirm with city