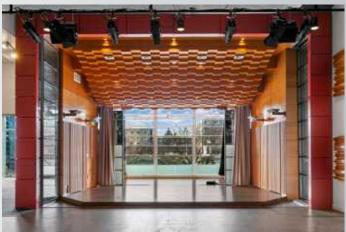

## Former Theater Turned Entertainment Haven:

Suite 200 - 3,863 SF

Unleash Your Creativity!
Transforming the former theater space on the second floor of Soma Towers is your canvas to unleash creativity and captivate audiences. Whether you envision an event venue, a private concert hall, or a laughter-filled comedy club, this versatile space offers endless possibilities. Become a beacon of entertainment in downtown Bellevue.