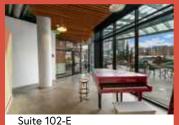

#### Suite 101-B 1,900 SF AVAILABLE

- 2nd St frontage.
- Private Entrance.
- Perfect for nail / hair salon, massage, or medspa.

West Coast Commercial Realty