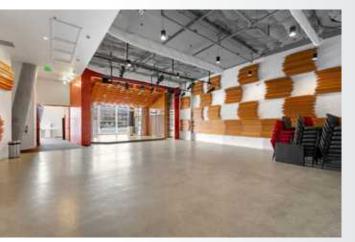

## Former Theater Turned Entertainment Haven:

Suite 200 - 3,863 SF

Unleash Your Creativity!
Transforming the former theater space on the second floor of Soma Towers is your canvas to unleash creativity and captivate audiences. Whether you envision an event venue, a private concert hall, or a laughter-filled comedy club, this versatile space offers endless possibilities. Become a beacon of entertainment in downtown Bellevue.