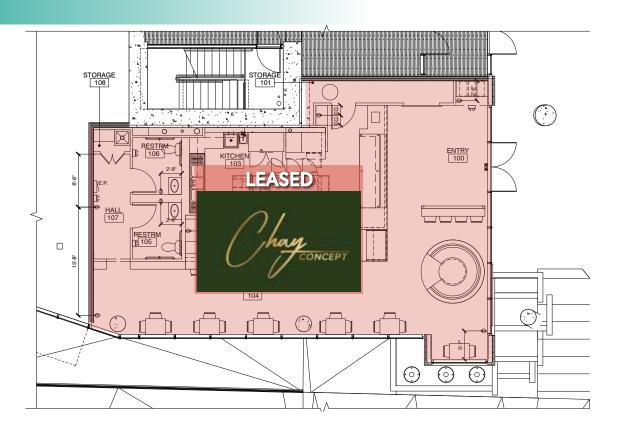

1,105 SF AVAILABLE

Type 2 Hood Potential
\*Tenant to confirm with city

Suites 102-D1 and 102-E can be combined 1,922 SF

817 SF AVAILABLE
Type 2 Hood Potential

\*Tenant to confirm with city

#### Suite 101-B 1,900 SF AVAILABLE

- 2nd St frontage.
- Private Entrance.
- Perfect for nail / hair salon, massage, or medspa.

West Coast Commercial Realty