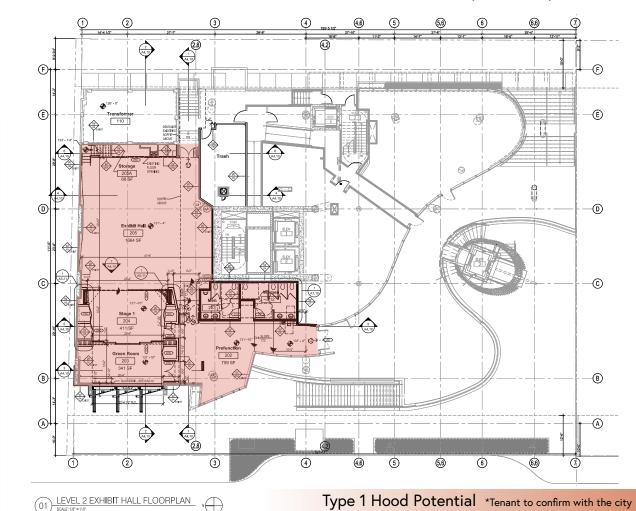

# Second-Generation Restaurant with Type 1 Hood with scrubber:

Suite 151 - 1,469 SF

Ready, Set, Cook!

Step into a turnkey restaurant space at Soma Towers, where culinary excellence meets convenience. With a modified Type 1 hood and previous infrastructure intact, kickstart your culinary journey without delay.