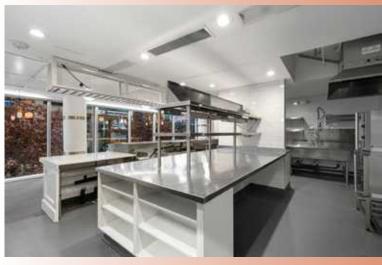

# Second-Generation Restaurant with Type 1 Hood with scrubber:

Suite 151 - 1,469 SF

Ready, Set, Cook!

Step into a turnkey restaurant space at Soma Towers, where culinary excellence meets convenience. With a modified Type 1 hood and previous infrastructure intact, kickstart your culinary journey without delay.