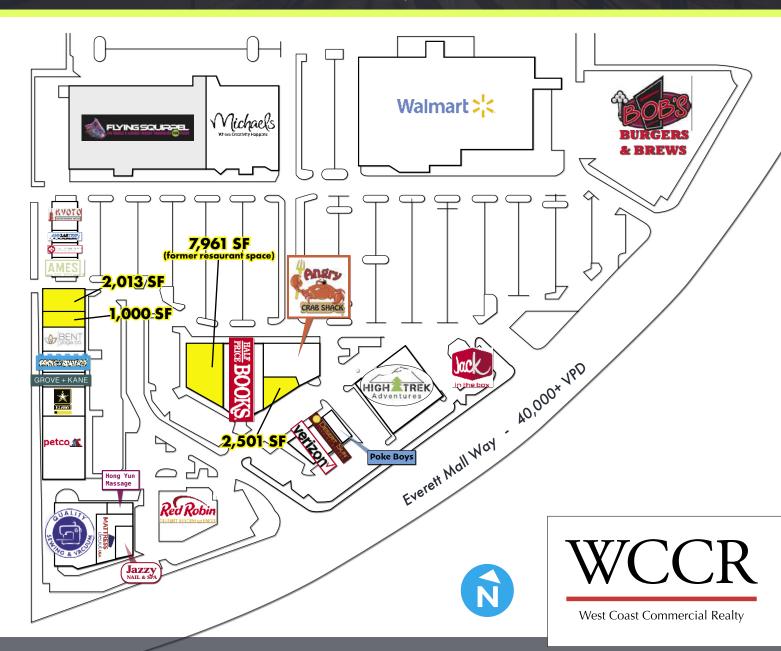

Call today for more information on options, including combining or demising spaces!

Tiffini Connell | Jonathan Willett

(206) 283-5212 www.wccommercialrealty.com

DISCLAIMER: The above information has been secured from sources believed to be reliable, however, no representations are made to its accuracy. Prospective tenants or buyers should consult their professional advisors and conduct their own independent investigation. Site plan and configuration are subject to change. Properties are subject to change in price and/or availability without notice. West Coast Commercial Realty, LLC

# Everett Mall Plaza

1201 - 1425 SE Everett Mall Way, Everett WA 98208

Located on the highly visible, lighted intersection of Everett Mall Way directly across from Everett Mall