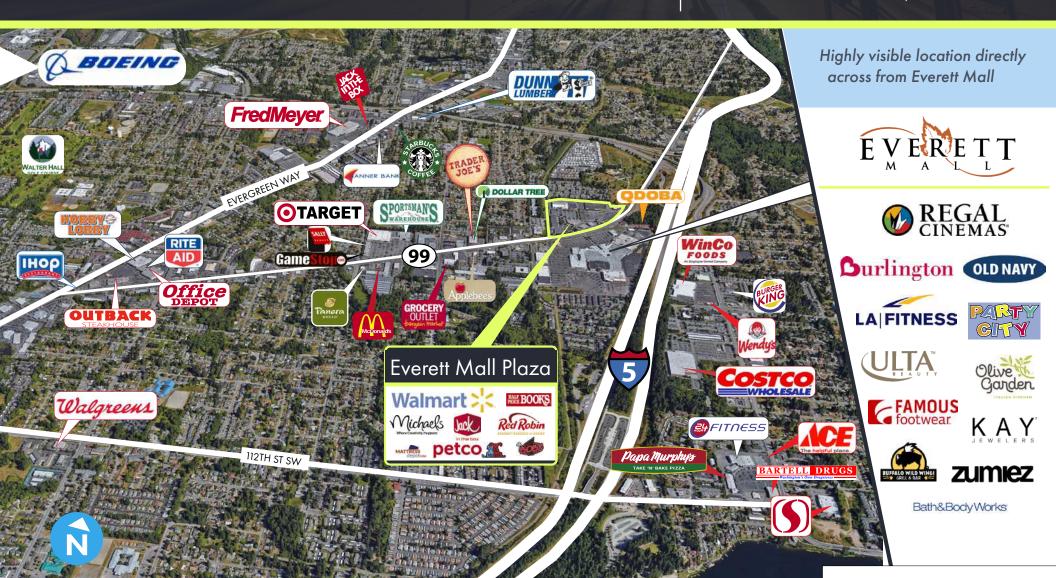

#### THE OPPORTUNITY

Prime Walmart and Michael's center located directly across the street from the Everett Mall, which was acquired in the Fall 2017.

New mall owner, Brixton Capital, "...is very excited about the growth in the area and the long term sustainability of Everett Mall."\* Everett Mall Plaza and the Everett Mall straddle Everett Mall Way with an average daily traffic count of over 40,000 VPD. Easy, multi-point access, pylon signage and a line-up of strong, synergistic co-tenants. Unique opportunity to join an established retail area with stable, diverse retailers, service providers and restaurants.

# Everett Mall Plaza

1201 - 1425 SE Everett Mall Way, Everett WA 98208

Located on the highly visible, lighted intersection of Everett Mall Way directly across from Everett Mall