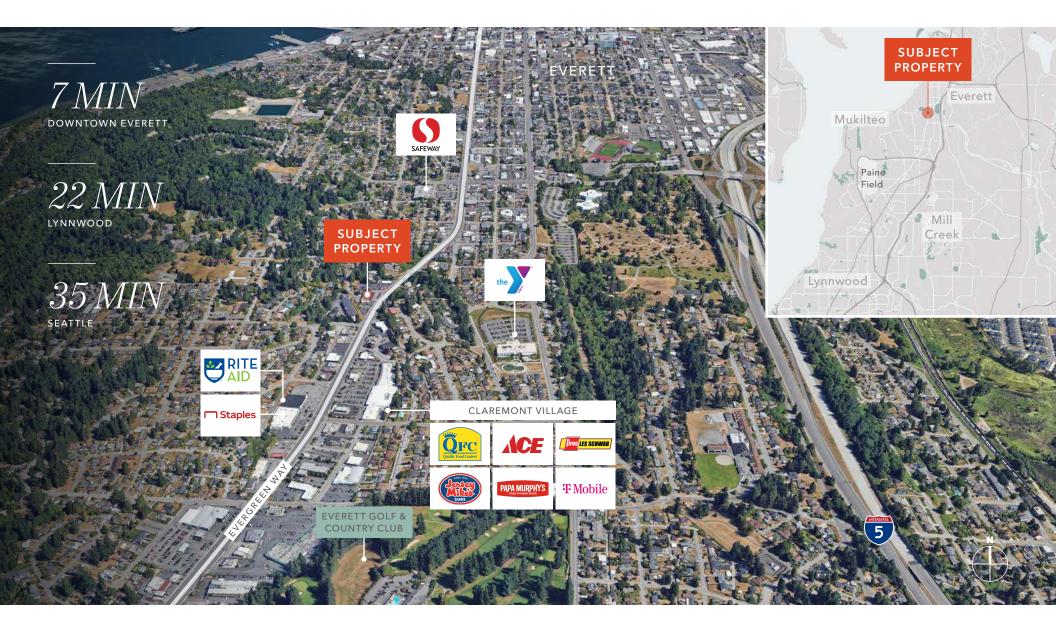

#### 1,450 SF available

Located on Evergreen Way with easy access to I-5

Lease rate: \$12.00 / SF

Proximity to QFC, Rite Aid, and Ace Hardware

25,193 vehicles per day on Evergreen Way

Monument signage available