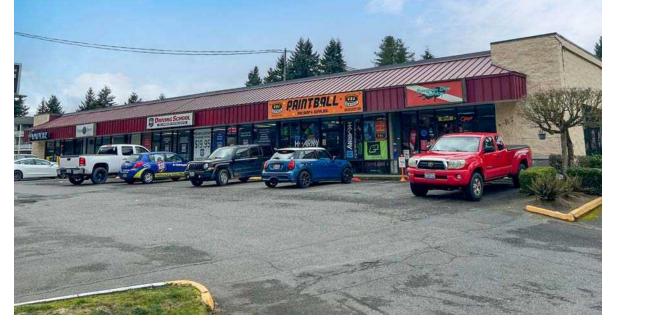

# 1,450 SF Retail Space Available for Lease

#### 4610 EVERGREEN WAY, EVERETT, WA

#### 1,450 SF available

Located on Evergreen Way with easy access to I-5

Lease rate: \$12.00 / SF

Proximity to QFC, Rite Aid, and Ace Hardware

25,193 vehicles per day on Evergreen Way

Monument signage available