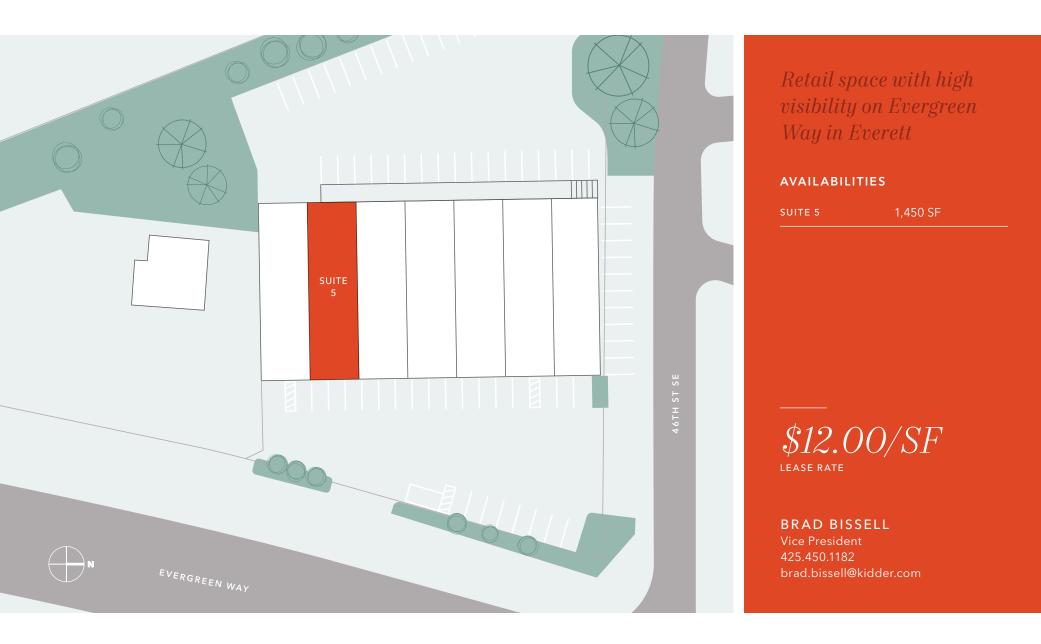

# 1,450 SF Retail Space Available for Lease

#### 1,450 SF available

Located on Evergreen Way with easy access to I-5

Lease rate: \$12.00 / SF

Proximity to QFC, Rite Aid, and Ace Hardware

25,193 vehicles per day on Evergreen Way

Monument signage available

#### BRAD BISSELL

Vice President 425.450.1182 brad.bissell@kidder.com