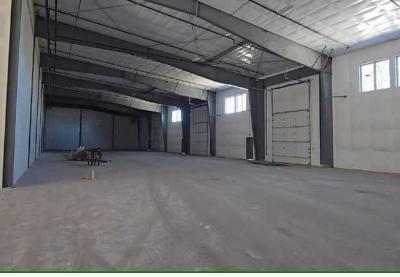

### **PROPERTY OVERVIEW**

|  |                        | ±2,976 SF                              |
|--|------------------------|----------------------------------------|
|  | BAY SIZES<br>AVAILABLE | ±3,059 SF                              |
|  |                        | (Can be combined for up to ±20,998 SF) |
|  | GRADE LEVEL<br>DOORS   | 14' x 12'                              |
|  | CLEAR HEIGHT           | 21' - 26' (pitched roof)               |
|  | OFFICE SPACE           | Build-to-suit                          |
|  | BASE RENT<br>(MONTHLY) | \$1.25 + NNN                           |
|  | NNN                    | Est. \$0.30/SF                         |
|  | ZONING                 | Industrial (AC-2) APZ-11 Overlay       |
|  |                        | → LAND USE TABLE                       |
|  |                        | ⇒ ZONING CODE                          |
|  |                        | → ZONING CODE                          |
|  |                        |                                        |