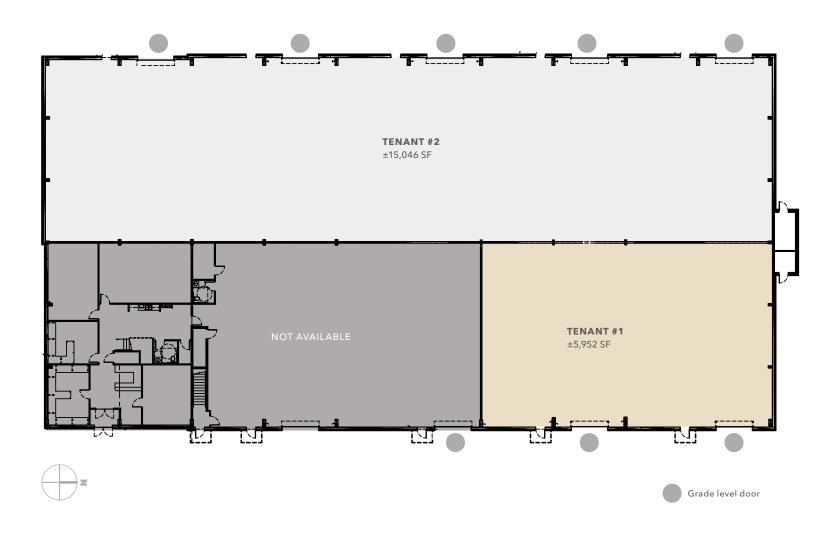

ed for up to ±20,998 SF) |
|  | GRADE LEVEL<br>DOORS   | 14' x 12'                              |
|  | CLEAR HEIGHT           | 21' - 26' (pitched roof)               |
|  | OFFICE SPACE           | Build-to-suit                          |
|  | BASE RENT<br>(MONTHLY) | \$1.25 + NNN                           |
|  | NNN                    | Est. \$0.30/SF                         |
|  | ZONING                 | Industrial (AC-2) APZ-11 Overlay       |
|  |                        | → LAND USE TABLE                       |
|  |                        | ⇒ ZONING CODE                          |
|  |                        | → ZONING CODE                          |
|  |                        |                                        |

### KIDDER.COM





### KIDDER.COM



## PROPOSED DIVISION 1



### KIDDER.COM





## PROPOSED DIVISION 2



### KIDDER.COM



# PROPOSED DIVISION 3



#### KIDDER.COM