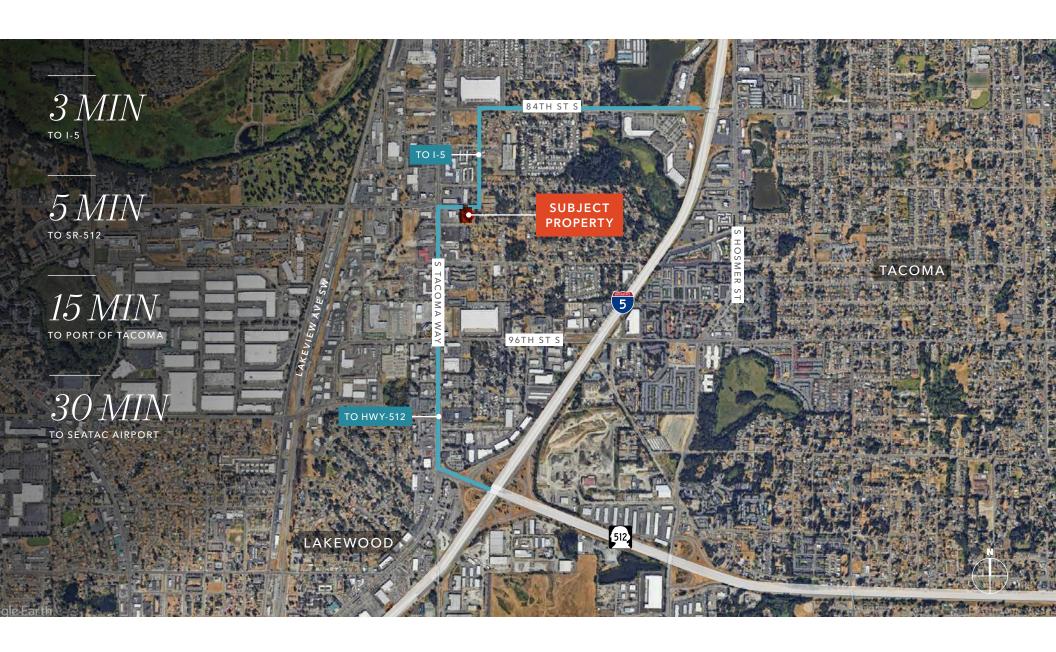

|  |                        | (Can be combined for up to ±20,998 SF) |
|  | GRADE LEVEL<br>DOORS   | 14' x 12'                              |
|  | CLEAR HEIGHT           | 21' - 26' (pitched roof)               |
|  | OFFICE SPACE           | Build-to-suit                          |
|  | BASE RENT<br>(MONTHLY) | \$1.25 + NNN                           |
|  | NNN                    | Est. \$0.30/SF                         |
|  | ZONING                 | Industrial (AC-2) APZ-11 Overlay       |
|  |                        | → LAND USE TABLE                       |
|  |                        | ⇒ ZONING CODE                          |
|  |                        | → ZONING CODE                          |
|  |                        |                                        |

### KIDDER.COM





### KIDDER.COM



## PROPOSED DIVISION 1



### KIDDER.COM





## PROPOSED DIVISION 2



### KIDDER.COM



# PROPOSED DIVISION 3



#### KIDDER.COM