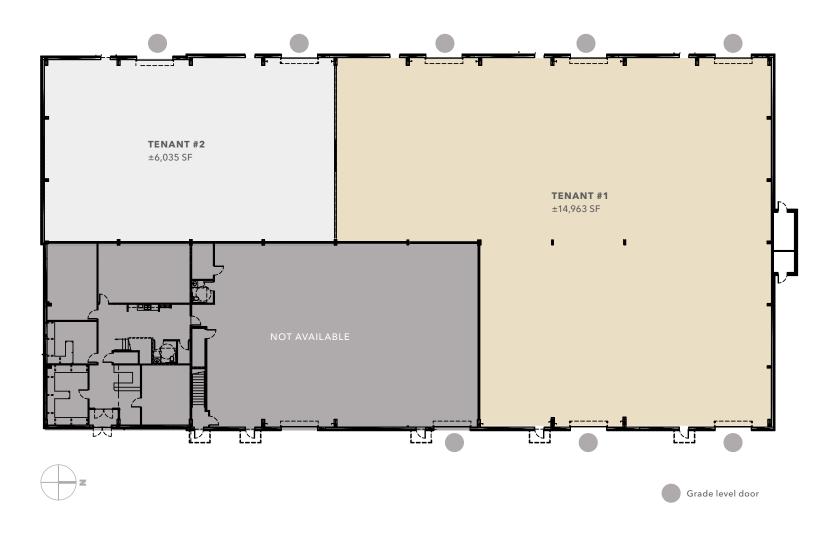

>DOORS   | 14' x 12'                              |
|  | CLEAR HEIGHT           | 21' - 26' (pitched roof)               |
|  | OFFICE SPACE           | Build-to-suit                          |
|  | BASE RENT<br>(MONTHLY) | \$1.25 + NNN                           |
|  | NNN                    | Est. \$0.30/SF                         |
|  | ZONING                 | Industrial (AC-2) APZ-11 Overlay       |
|  |                        | → LAND USE TABLE                       |
|  |                        | ⇒ ZONING CODE                          |
|  |                        | → ZONING CODE                          |
|  |                        |                                        |

### KIDDER.COM





### KIDDER.COM



## PROPOSED DIVISION 1



### KIDDER.COM





## PROPOSED DIVISION 2



### KIDDER.COM



# PROPOSED DIVISION 3



#### KIDDER.COM