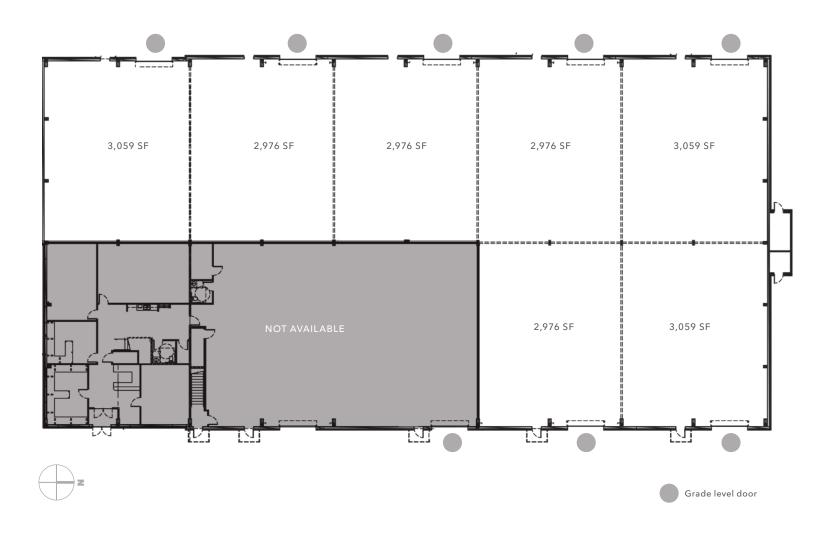

### **PROPERTY OVERVIEW**

|  |                        | ±2,976 SF                              |
|--|------------------------|----------------------------------------|
|  | BAY SIZES<br>AVAILABLE | ±3,059 SF                              |
|  |                        | (Can be combined for up to ±20,998 SF) |
|  | GRADE LEVEL<br>DOORS   | 14' x 12'                              |
|  | CLEAR HEIGHT           | 21' - 26' (pitched roof)               |
|  | OFFICE SPACE           | Build-to-suit                          |
|  | BASE RENT<br>(MONTHLY) | \$1.25 + NNN                           |
|  | NNN                    | Est. \$0.30/SF                         |
|  | ZONING                 | Industrial (AC-2) APZ-11 Overlay       |
|  |                        | → LAND USE TABLE                       |
|  |                        | ⇒ ZONING CODE                          |
|  |                        | → ZONING CODE                          |
|  |                        |                                        |

## PROPOSED DIVISION 1