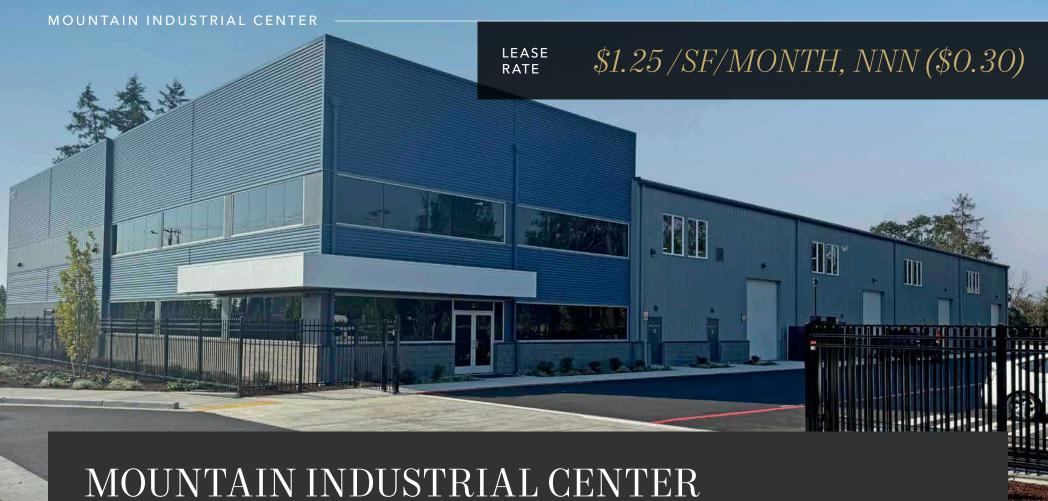

Available Now For Lease:  $\pm 2,976$  - 20,998 SF

3411 90TH ST S, LAKEWOOD, WA 98499

MATT MCLENNAN, SIOR, CCIM 253.722.1458

matt.mclennan@kidder.com

LAURA FOX, CCIM 253.722.1441 laura.fox@kidder.com

### MOUNTAIN INDUSTRIAL CENTER

### **PROPERTY OVERVIEW**

|  |                        | ±2,976 SF                              |
|--|------------------------|----------------------------------------|
|  | BAY SIZES<br>AVAILABLE | ±3,059 SF                              |
|  |                        | (Can be combined for up to ±20,998 SF) |
|  | GRADE LEVEL<br>DOORS   | 14' x 12'                              |
|  | CLEAR HEIGHT           | 21' - 26' (pitched roof)               |
|  | OFFICE SPACE           | Build-to-suit                          |
|  | BASE RENT<br>(MONTHLY) | \$1.25 + NNN                           |
|  | NNN                    | Est. \$0.30/SF                         |
|  | ZONING                 | Industrial (AC-2) APZ-11 Overlay       |
|  |                        | → LAND USE TABLE                       |
|  |                        | ⇒ ZONING CODE                          |
|  |                        | → ZONING CODE                          |
|  |                        |                                        |