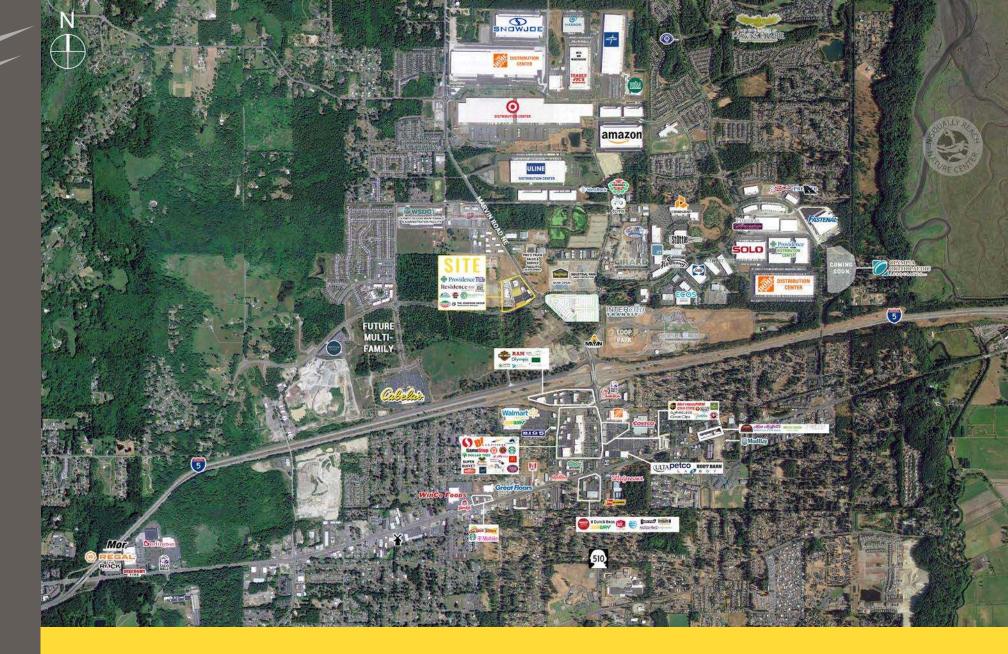

#### BRITTON PLAZA Steve Erickson | Brennan McClurg

First Western Properties,Inc. 425.822.5522 | fwp-inc.com | 11621 97th Lane NE, Kirkland, Washington 98034 **BRITTON PLAZA** is expanding! The busy center, built in 2020, is anchored by Providence Medical Center and enjoys a great mix of restaurants, retail, and services. Three new buildings are in development which will finalize the 13 acre center. The site is well located within the trade area and services dense daytime and larger Lacey population as well. Building G construction underway!

#### 2515-2545 MARVIN ROAD NE:

- Building G: New Construction. Turnover Expected Spring 2025. 10,612 SF
  - \$35-\$50 PSF, NNN
- Pads E & F Available for Ground Lease: Pending
  - Zoning: HPBD C
- Join: Providence Medical Center, Meconi's, Pizza Hut, Cross Country Mortgage,Pizza Hut, Miso's, Hawks Prairie Vision, "Lil Cube Ramen Restaurant, Britton Nails, The Port, and More!
- Adjacent to Hogum Bay Town Center and 23 Kitchens "Eatertainment" which Combines a World-class Pickleball Facility, Live Entertainment, Food & Backyard Games

Located in the Heart of Lacey's Retail Core Located Minutes from Interstate 5

17,318 ADT Marvin Road NE

Highest MHI in Thurston County