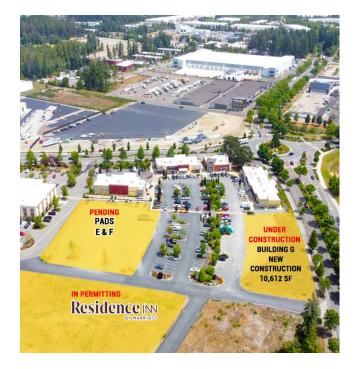

#### BUILDING G 10,612 SF

- Faces Britton Parkway NE
- Spaces Can Be Demised to Meet Tenant Needs
- Delivery Spring 2025
- Rate \$35-\$50 PSF, NNN
- Construction Underway!

13:413:11

#### BUILDING G PROPOSED SITE PLAN | CONSTRUCTION UNDERWAY

#### PADS E & F

- Available for Ground Lease: Pending
- Buildable Area: ± 0.85 Acres
- Zoning HPBD C
- Drive-Up Window Allowed in Code
- Rear Loading Spaces Allowed in Code
- Contact Broker for Rates and Pad Sizing & Availability