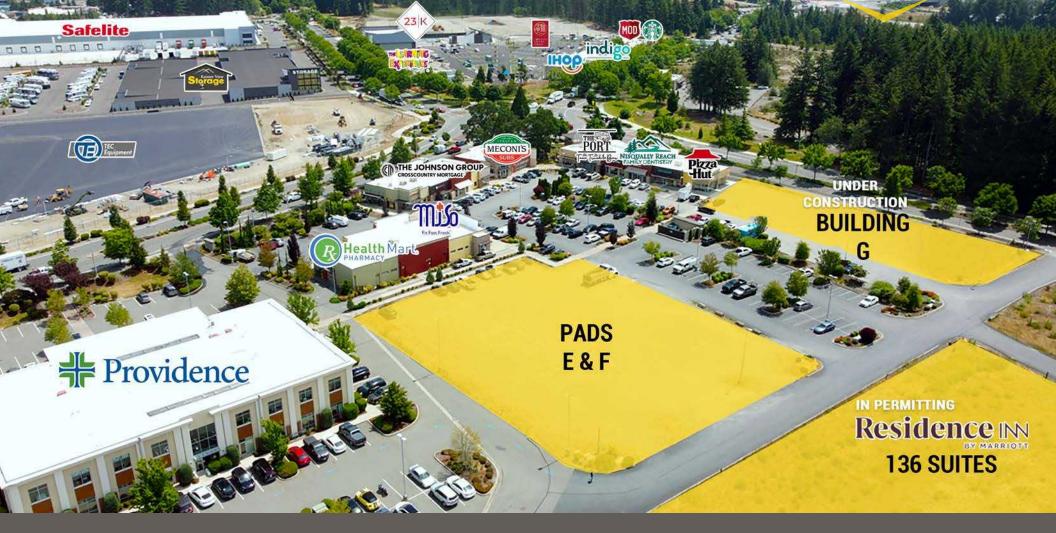

# FOR LEASE/ GROUND LEASE

2515-2545 Marvin Road NE Lacey, Washington 98516

#### BRITTON PLAZA Steve Erickson | Brennan McClurg

First Western Properties,Inc. 425.822.5522 | fwp-inc.com | 11621 97th Lane NE, Kirkland, Washington 98034 **BRITTON PLAZA** is expanding! The busy center, built in 2020, is anchored by Providence Medical Center and enjoys a great mix of restaurants, retail, and services. Three new buildings are in development which will finalize the 13 acre center. The site is well located within the trade area and services dense daytime and larger Lacey population as well. Building G construction underway!

#### 2515-2545 MARVIN ROAD NE:

- Building G: New Construction. Turnover Expected Spring 2025. 10,612 SF
  - \$35-\$50 PSF, NNN
- Pads E & F Available for Ground Lease: Pending
  - Zoning: HPBD C
- Join: Providence Medical Center, Meconi's, Pizza Hut, Cross Country Mortgage,Pizza Hut, Miso's, Hawks Prairie Vision, "Lil Cube Ramen Restaurant, Britton Nails, The Port, and More!
- Adjacent to Hogum Bay Town Center and 23 Kitchens "Eatertainment" which Combines a World-class Pickleball Facility, Live Entertainment, Food & Backyard Games

Population Average HH Income **Daytime Population** Regis - 2024 \$92,150 4.522 Mile 1 5,883 Mile 3 \$121,776 49,803 13,469 \$118,880 Mile 5 105,157 28.577

MAJOR ANCHOR COMING SOON Residence INN by marriott