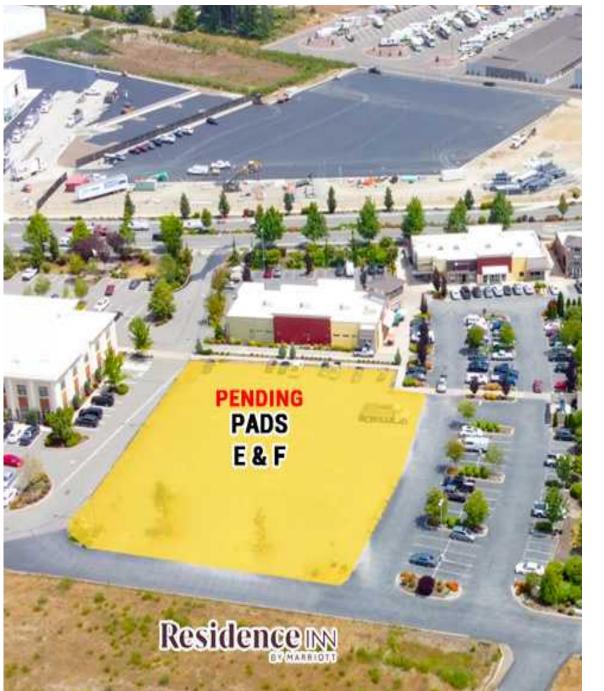

#### PADS E & F

- Available for Ground Lease: Pending
- Buildable Area: ± 0.85 Acres
- Zoning HPBD C
- Drive-Up Window Allowed in Code
- Rear Loading Spaces Allowed in Code
- Contact Broker for Rates and Pad Sizing & Availability