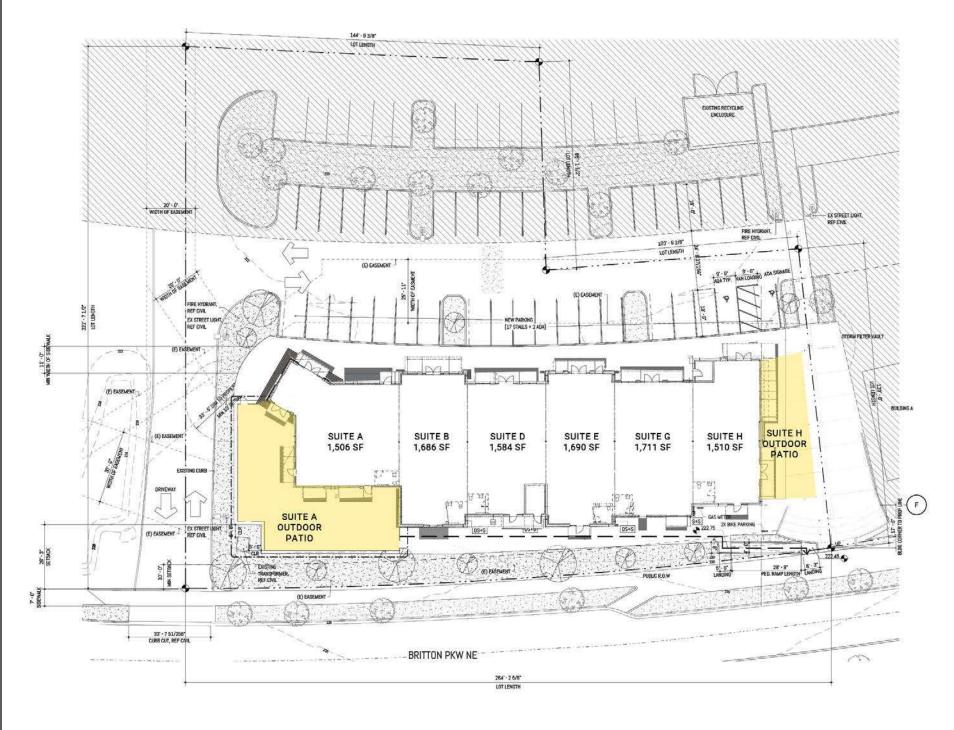

#### BUILDING G 10,612 SF

- Faces Britton Parkway NE
- Spaces Can Be Demised to Meet Tenant Needs
- Delivery Spring 2025
- Rate \$35-\$50 PSF, NNN
- Construction Underway!

13:413:11

#### BUILDING G PROPOSED SITE PLAN | CONSTRUCTION UNDERWAY