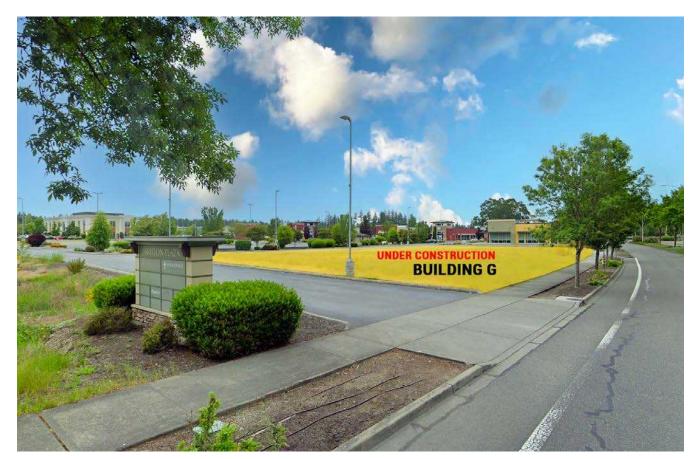

#### BUILDING G 10,612 SF

- Faces Britton Parkway NE
- Spaces Can Be Demised to Meet Tenant Needs
- Delivery Spring 2025
- Rate \$35-\$50 PSF, NNN
- Construction Underway!

13:413:11

#### BUILDING G PROPOSED SITE PLAN | CONSTRUCTION UNDERWAY