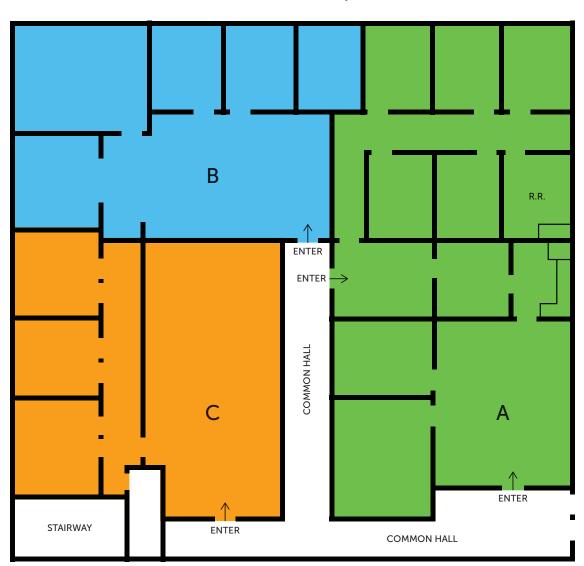

### WATERFRONT OFFICE SUITES

| LEASE INFURMATION                   |             |             |            |                |  |  |  |
|-------------------------------------|-------------|-------------|------------|----------------|--|--|--|
| Suite                               | Office Size | Lease Rate  | Lease Type | Available Date |  |  |  |
| 200<br>(Divisible down to 1,424 SF) | 5,760 SF    | Call Broker | Mod Gross  | 1/1/2025       |  |  |  |
| 103                                 | 1,950 SF    | Call Broker | Mod Gross  | 1/1/2025       |  |  |  |

535 DOCK STREET | TACOMA, WA

| 200 A    | 200 B    | 200 C    | All 3 Combined |
|----------|----------|----------|----------------|
| 2,669 SF | 1,424 SF | 1,635 SF | 5,760 SF       |

Thea Foss Waterway