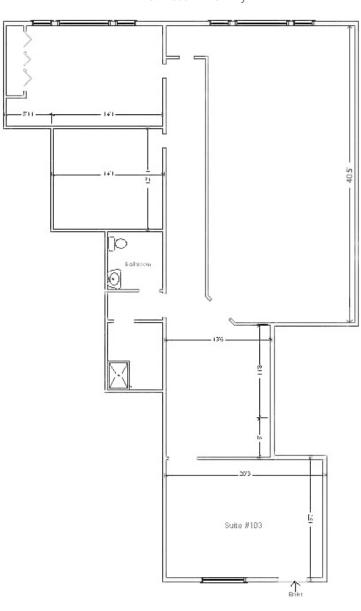

### WATERFRONT OFFICE SUITES

| LEASE INFURMATION                   |             |             |            |                |  |  |  |
|-------------------------------------|-------------|-------------|------------|----------------|--|--|--|
| Suite                               | Office Size | Lease Rate  | Lease Type | Available Date |  |  |  |
| 200<br>(Divisible down to 1,424 SF) | 5,760 SF    | Call Broker | Mod Gross  | 1/1/2025       |  |  |  |
| 103                                 | 1,950 SF    | Call Broker | Mod Gross  | 1/1/2025       |  |  |  |

## SUITE 103 1,950 SF

Thea Foss Waterway