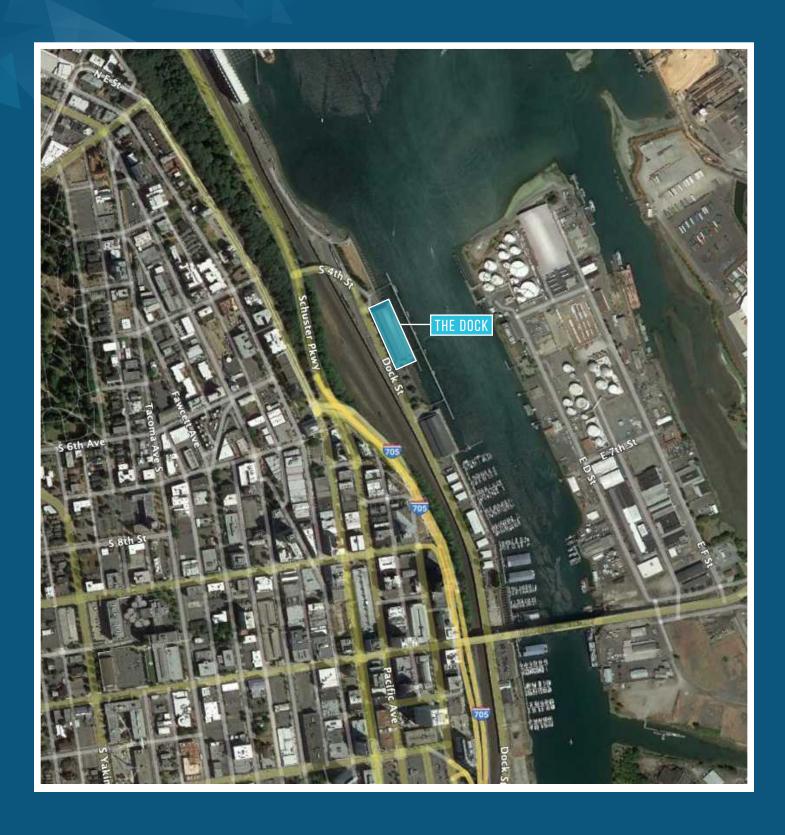

# PROPERTY FEATURES

- Ample Parking
- Located on the Thea Foss Waterway
- Beautiful decks over water
- Located adjacent to Thea's Park and Waterfront Boardwalk
- · Restaurant located in building
- Excellent I-5 and I-705 access

# THE DOCK

535 DOCK STREET | TACOMA, WA