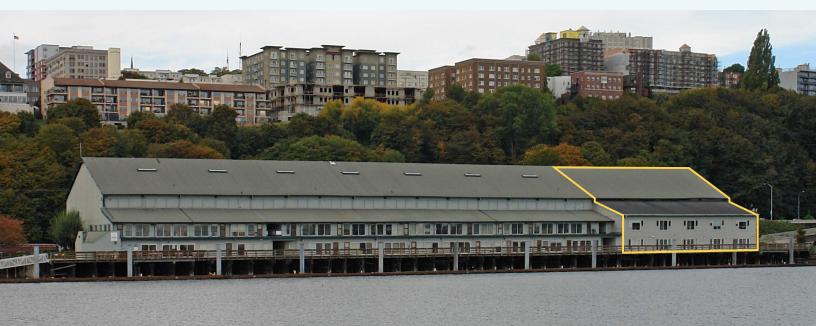

THE DOCK FOR LEASE: 2 SUITES AVAILABLE - 1,424 SF TO 5,760 SF

535 DOCK STREET | TACOMA, WA

# PROPERTY FEATURES

- Ample Parking
- Located on the Thea Foss Waterway
- Beautiful decks over water
- Located adjacent to Thea's Park and Waterfront Boardwalk
- · Restaurant located in building
- Excellent I-5 and I-705 access

# THE DOCK

535 DOCK STREET | TACOMA, WA