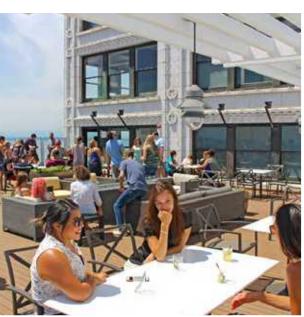

#### 22ND FLOOR - TENANT LOUNGE

- Full floor interior space offering table seating as well as additional collaboration and conversational areas
- 1,500 SF exterior deck with sweeping views of the Puget Sound and Seattle skyline
  - Upscale kitchen ideal for hosting company events featuring bar seating area, beer kegs, and dual refrigerators