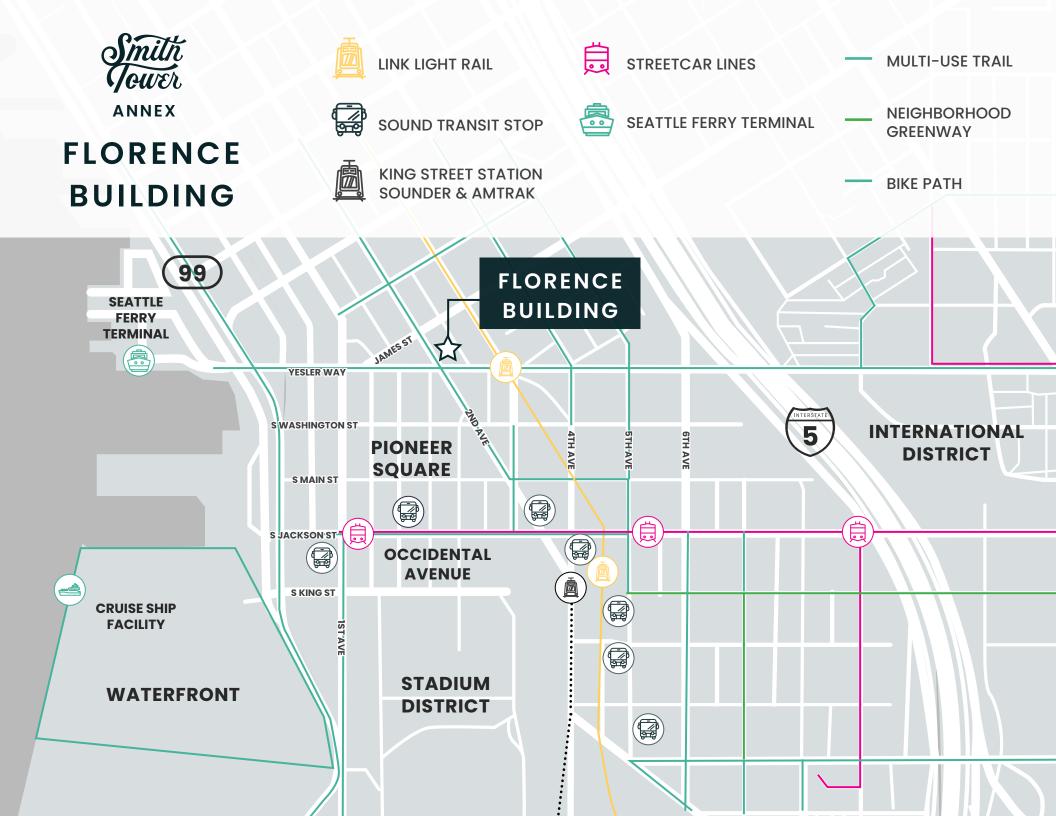

### BUILDING HIGHLIGHTS

CREATIVE OFFICE SPACE WITH HIGH CEILINGS, NATURAL LIGHT AND HARDWOOD FLOORS

ACCESS TO THE SHARED AMENITIES AT THE ADJACENT SMITH TOWER

UNPARALLELED TRANSIT ACCESS VIA LINK LIGHT RAIL, METRO BUS, & FERRY