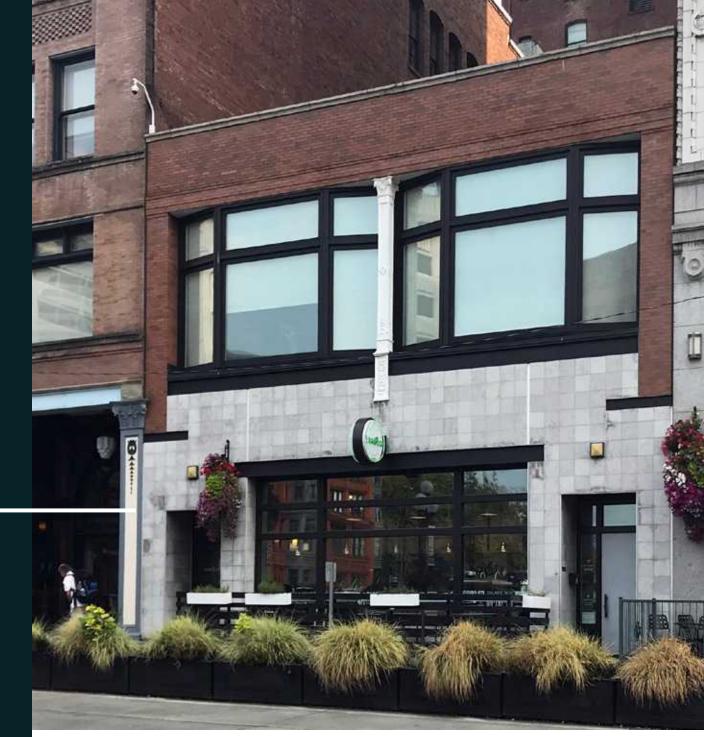

## FLORENCE BUILDING

512 2ND AVENUE SEATTLE, WA 98104

### BUILDING HIGHLIGHTS

CREATIVE OFFICE SPACE WITH HIGH CEILINGS, NATURAL LIGHT AND HARDWOOD FLOORS

ACCESS TO THE SHARED AMENITIES AT THE ADJACENT SMITH TOWER

UNPARALLELED TRANSIT ACCESS VIA LINK LIGHT RAIL, METRO BUS, & FERRY

IMMEDIATE ACCESS TO RESTAURANTS AND RETAIL AMENITIES

FURNITURE AVAILABLE

OPEN SPACE WITH A CONFERENCE ROOM, ONE PRIVATE OFFICE AND KITCHENNE