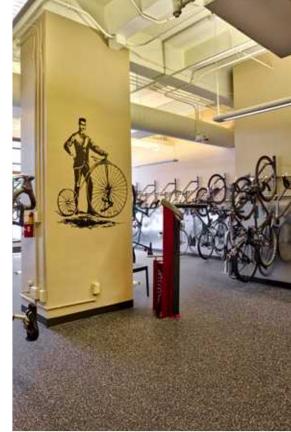

#### **BIKE ROOM & FITNESS CENTER**

- Cardio/weight room, fitness studio including On Demand Fitness classes, Peloton bikes, and more
- Full service locker rooms including showers, towel service, lockers and hair dryers
- Secured bike room with maintenance table