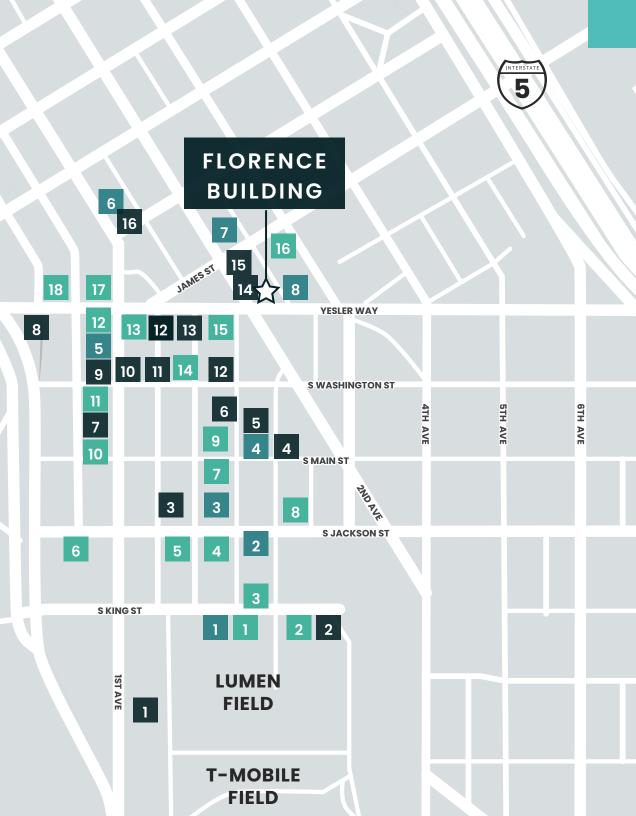

# **FLORENCE** BUILDING

1.

2.

3.

4.

5.

6.

7.

8.

9.

|                     | FOOD |                                  |
|---------------------|------|----------------------------------|
| Matsu               | 10.  | OHSUN Banchan Deli & Cafe        |
| 13 Coins Seattle    | 11.  | Luigi's Italian Eatery & Cantina |
| SuperKim Crab House | 12.  | Cafe Paloma                      |
| Salumi              | 13.  | The Halal Guys                   |
| Tacolisto           | 14.  | Golden Roosters                  |
| General Porpoise    | 15.  | TAT'S Deli                       |
| Darkalino's         | 16.  | Rojo's Mexican Food              |
| Fat Shack           | 17.  | Tapas Angel                      |
| Muse                | 18.  | 84 Yesler                        |
|                     |      |                                  |

|    |                  | CO | FFEI | E                |
|----|------------------|----|------|------------------|
| 1. | Cone & Steiner   |    | 5.   | Lune Cafe        |
| 2. | Zeitgeist Coffee |    | 6.   | Cherry Street    |
| 3. | Caffe Umbria     |    | 7.   | Foggy Tea        |
| 4. | Elm Coffee       |    | 8.   | Cedar River Cafe |

|    |                   | DRIN    | KS |                   |
|----|-------------------|---------|----|-------------------|
| 1. | Elysian Fields    | 9       | ). | Underbelly        |
| 2. | Zephyr Bar        | 10      | 0. | Damn The Weather  |
| 3. | Temple Billiards  | 11      | 1. | Dead Line         |
| 4. | Flatstick Pub     | 12      | 2. | Merchant's        |
| 5. | Good Bar          | 13      | 3. | The Meyer         |
| 6. | McCoy's           | ]4      | 4. | Shawn O'Donnell's |
| 7. | Central Saloon    | 15      | 5. | Collin's Pub      |
| 8. | Pioneer Square Sa | loon 16 | 6. | Bad Bishop        |
|    |                   |         |    |                   |

|                                                           | <b>MONTHLY</b><br>No Monthly Available            | SECURED<br>GARAGE |                 | Smith<br>Jouer     |
|-----------------------------------------------------------|---------------------------------------------------|-------------------|-----------------|--------------------|
| 505 First Avenue Garage                                   | \$10 Early Bird                                   | Yes               |                 | ANNEX              |
| Stadium Place Parking Garage                              | No Monthly Available<br>\$3/Hour                  | Yes               |                 | FLOREN             |
| CenturyLink Field North Lot<br>201 South King St          | No Monthly Available<br>\$16/Daytime              | No                | 18              |                    |
| Union Station Garage<br>600 Fifth Ave South               | \$210/Month<br>\$14 Early Bird                    | Yes               | 55              | BUILDII            |
| Avalara Hawk Tower Garage                                 | No Monthly Available<br>\$16 Early Bird           | Yes               | FLORENCE        | PARKING SU         |
| King Street Center Garage<br>248 S King St                | No Monthly Available<br>\$28/Daytime              | Yes               | Cherd BUILDING  | INTERSTATE<br>5    |
| Diamond Garage                                            | \$250/Month                                       | Yes               |                 |                    |
| B IPM Surface Lot (5th & Jackson)<br>500 South Jackson St | No Monthly Available<br>\$15 Early Bird           | No                | Ye              | 6th AVe<br>5th Ave |
| Diamond Surface Lot<br>300 Second Ave South               | No Monthly Available<br>\$17.50/Daytime           | No                | S Washington St | N N                |
| U-Park Surface Lot<br>425 South Washington St             | \$301.16/Month<br>\$15/Daytime                    | No                | S Main St       |                    |
| Diamond Surface Lot<br>210 Fourth Ave                     | No Monthly Available<br>\$15.25/Daytime           | No                | S Main St       |                    |
| Frye Garage                                               | \$300/Month<br>\$16/Daytime                       | Yes               |                 | 78                 |
| Diamond Surface Lot<br>112 Occidental Ave                 | No Monthly Available<br>\$17.50 Early Bird        | No                | S Jackson St    |                    |
| 1 Sinking Ship Garage<br>515 Second Ave                   | \$215/Month<br>\$9 Early Bird                     | No                | S King St       | S King St          |
| Butler Garage<br>114 James St                             | \$300/Month<br>\$16 Early Bird<br>\$45 / 24 Hours | Yes               | 2 5             | S Weller S         |
| 3 Ist & Columbia Garage<br>721 First Ave                  | \$10 Early Bird<br>\$33 / 24 Hours                | No                | 3               | <b>v</b>           |
| Impark Parking<br>714 First Ave                           | \$215/Month<br>\$13.87 Early Bird                 | Yes               |                 |                    |
| SP+ Parking<br>901 Fifth Ave                              | \$370/Month                                       | Yes               |                 |                    |
| ACE Parking                                               | \$34 / 24 Hours                                   | Yes               |                 |                    |