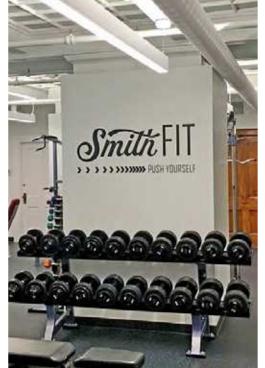

#### **BIKE ROOM & FITNESS CENTER**

- Cardio/weight room, fitness studio including On Demand Fitness classes, Peloton bikes, and more
- Full service locker rooms including showers, towel service, lockers and hair dryers
- Secured bike room with maintenance table