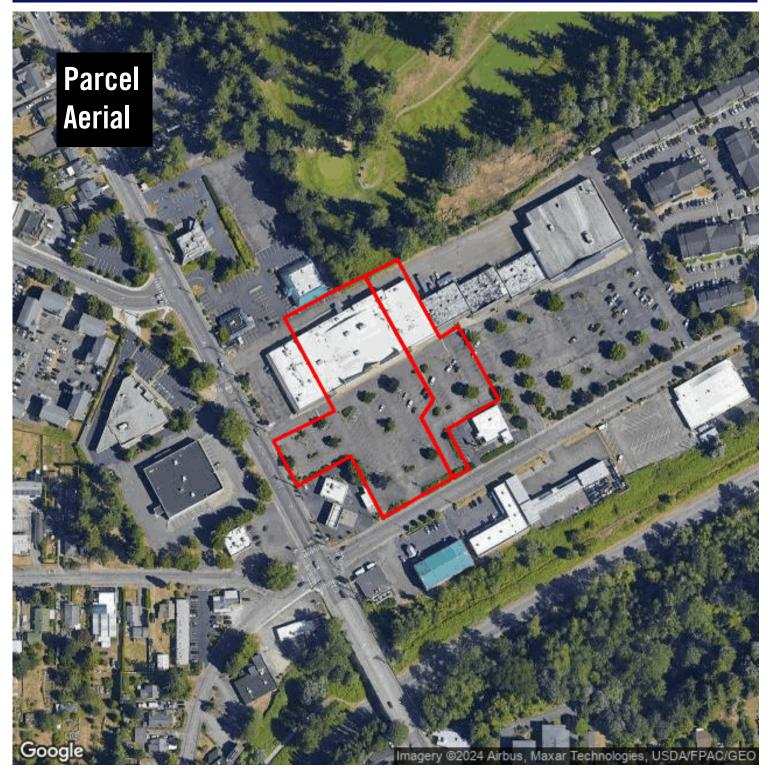

1650 Birchwood Avenue Bellingham, WA FOR LEASE \$16.00 PSF + NNN 41,261 SF 3.51 Acre Lot

CT

-

Brian Finnegan 360-739-9300 brian@westcomproperties.com

#### **Big Lots Bellingham**

#### 3111 New Market St. Bellingham, WA 98226 | 360-647-2856

**Big Lots Bellingham** 

1650 Birchwood Ave Bellingham, WA 98225

Brian Finnegan, CCIM brian@westcomproperties.com 360-739-9300

This information supplied herein is from sources we deem reliable. It is provided without any representation, warranty or guarantee, expressed or implied as to its accuracy. Prospective Buyer or Tenant should conduct an independent investigation and verification of all matters deemed to be material, including, but not limited to, statements of income and expenses. Consult your attorney, accountant, or other prof. advisor.