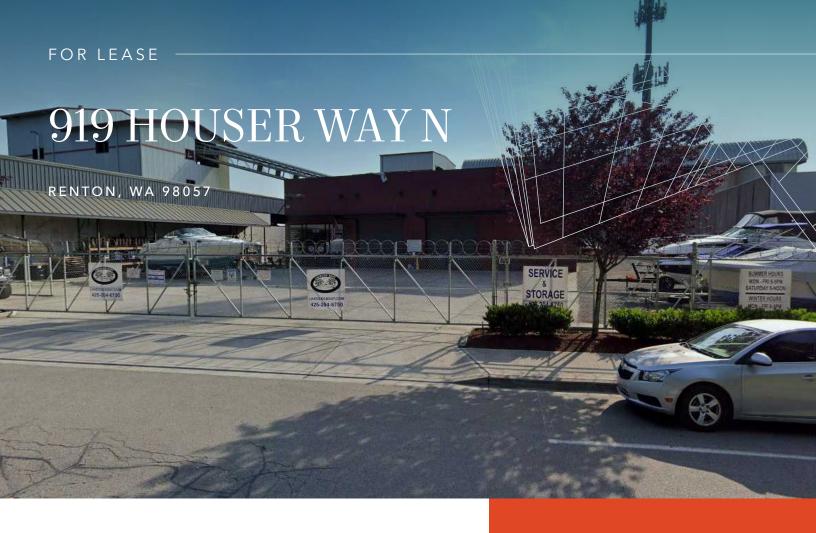

## $Two-year\ or\ less\ lease\ term\ preferred$

12,500 SF total

1,300 SF office

42,400 SF land

Secured yard area

Oil / water separator

20' clear height

2 grade-level loading doors

New LED lights

\$18,125 per month

JIM KIDDER, SIOR 206.248.7328 jim.kidder@kidder.com

MATT MURRAY 206.248.6541 matt.murray@kidder.com

KIDDER.COM

This information supplied herein is from sources we deem reliable. It is provided without any representation, warranty, or guarantee, expressed or implied as to its accuracy. Prospective Buyer or Tenant should conduct an independent investigation and verification of all matters deemed to be material, including, but not limited to, statements of income and expenses. Consult your attorney, accountant, or other professional advisor.