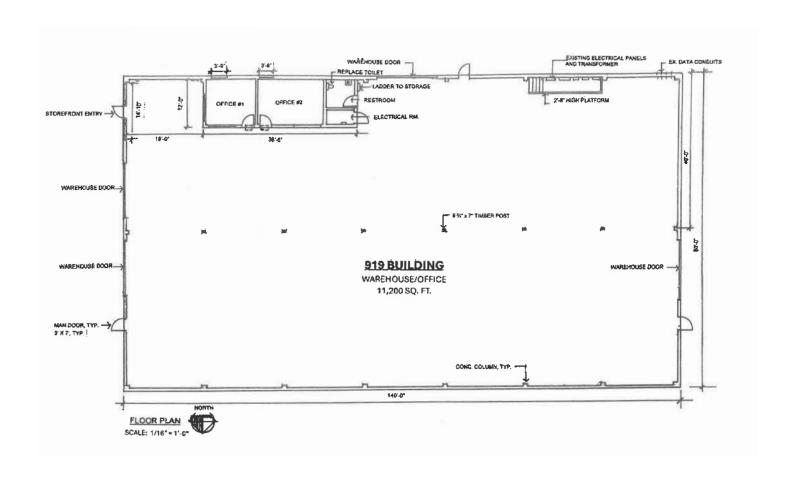

## $Two-year\ or\ less\ lease\ term\ preferred$

12,500 SF total

1,300 SF office

42,400 SF land

Secured yard area

Oil / water separator

20' clear height

2 grade-level loading doors