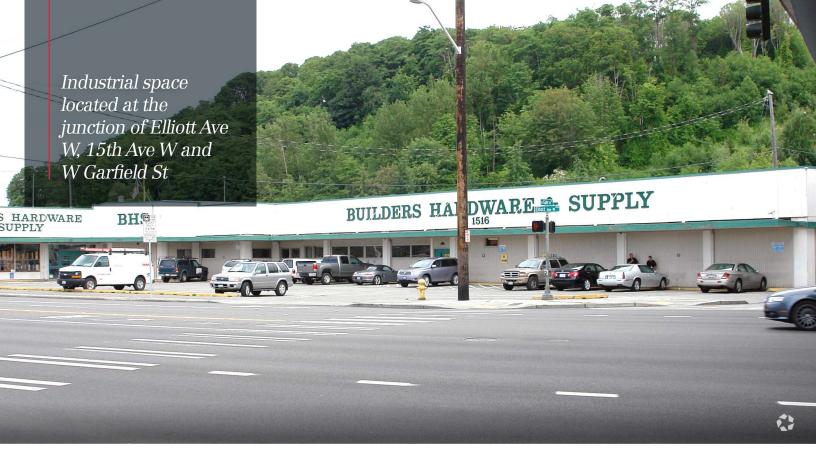

Rare lease opportunity on a major commercial corridor with street frontage offering prime visibility and accessibility.

## **PROPERTY HIGHLIGHTS**

- + Divisible to +/- 6,000 SF
- + Wholesale, Retail, Industrial, Dead Storage
- + Dock high and Grade level loading
- + Abundant onsite and street parking
- + Building remodel forthcoming
- + Land SF: 55,250
- + Zoning: II U/85 (Industrial Innovation)