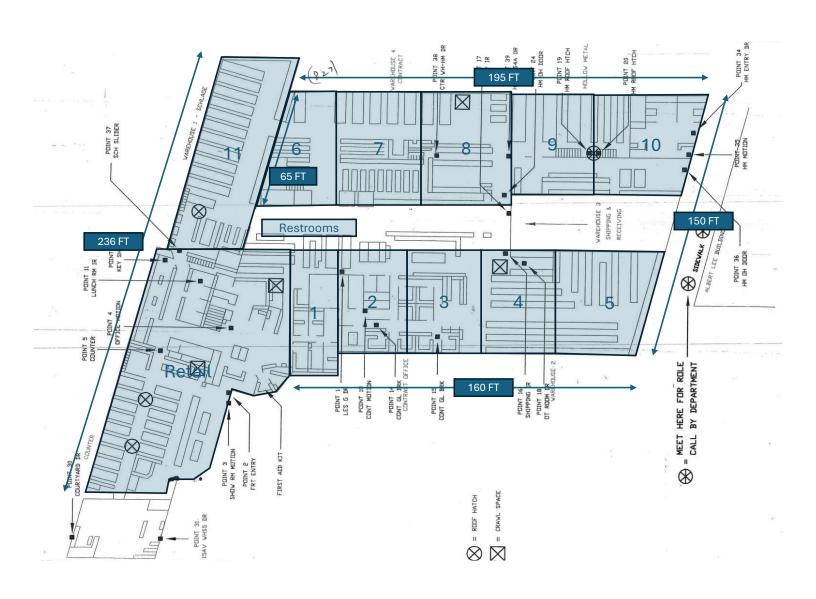

Dead Storage
- + Dock high and Grade level loading
- + Abundant onsite and street parking
- + Building remodel forthcoming
- + Land SF: 55,250
- + Zoning: II U/85 (Industrial Innovation)

**BOB SWAIN, CCIM** 

Partner +1 206 794 0443 bswain@nai-psp.com **MATTHEW HOPKINS** 

Associate +1 425 586 5635 mhopkins@nai-psp.com



THE INFORMATION CONTAINED HEREIN HAS BEEN GIVEN TO US BY THE OWNER OF THE PROPERTY OR OTHER SOURCES WE DEEM RELIABLE, WE HAVE NO REASON TO DOUBT ITS ACCURACY, BUT WE DO NOT GUARANTEE IT. ALL INFORMATION SHOULD BE VERIFIED PRIOR TO PURCHASE OR LEASE.

TOTAL SF

37,671 SF

PRICE/SF

**Call for Rates** 

TYPE

NNN





## **BOB SWAIN, CCIM**

Partner +1 206 794 0443 bswain@nai-psp.com

## **MATTHEW HOPKINS**

Associate +1 425 586 5635 mhopkins@nai-psp.com



## Floor Plan