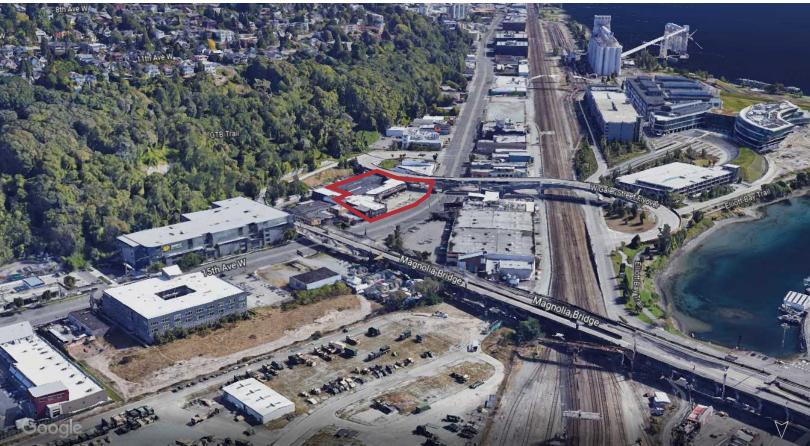

Rare lease opportunity on a major commercial corridor with street frontage offering prime visibility and accessibility.

## **PROPERTY HIGHLIGHTS**

- + Divisible to +/- 6,000 SF
- + Wholesale, Retail, Industrial, Dead Storage
- + Dock high and Grade level loading
- + Abundant onsite and street parking
- + Building remodel forthcoming
- + Land SF: 55,250
- + Zoning: II U/85 (Industrial Innovation)