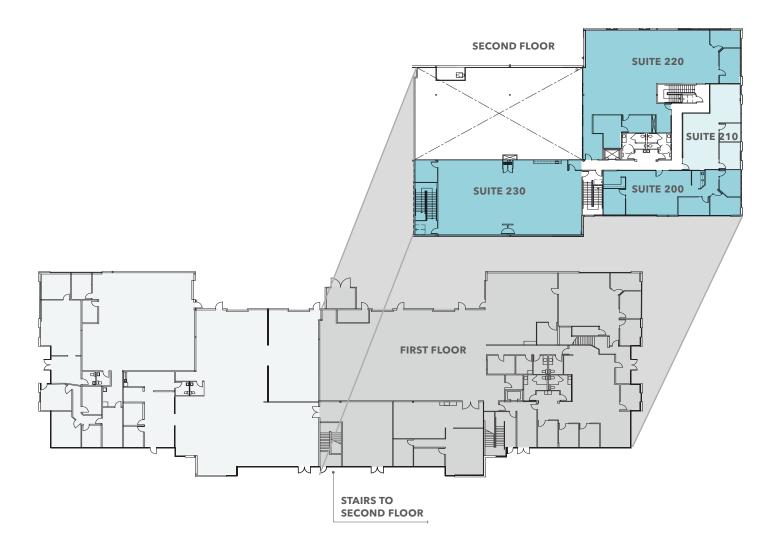

### Second Floor

#### SECOND FLOOR OFFICE AVAILABILITIES

| Suite 230 | 3,707 SF |
|-----------|----------|
| Suite 200 | 1,830 SF |
| Suite 220 | 3,895 SF |
| Suite 210 | 1,225 SF |

**Up to** 10,657 SF of contiguous office area available.