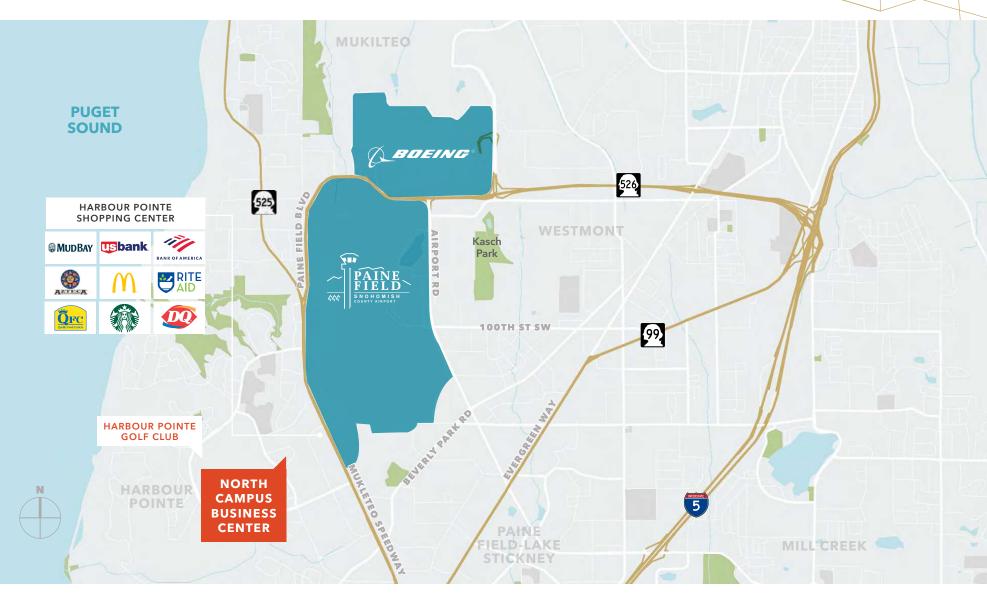

### High-Image Office Space near Harbour Pointe Golf Course

**LOCATED** just off Mukilteo Speedway

**EXCELLENT** retail and restaurant amenities

**HIGH-IMAGE** concrete tilt construction

**EASY ACCESS** to I-5 & I-405