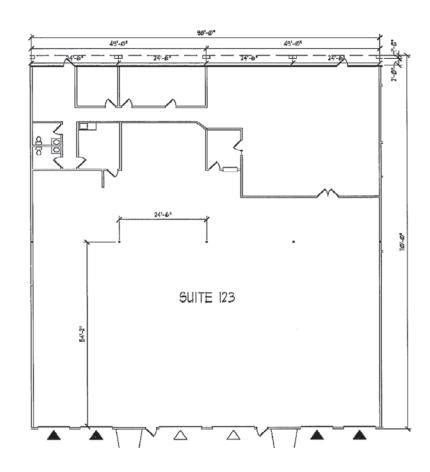

GATEWAY NORTH BLDG 5, STE 123

11,000 total SF available

2,980 SF office

4 dock-high / 2 ramps, oversized

18' clear height

\$16,925/month, NNN

Great manufacturing or distribution space

Available January 1, 2025