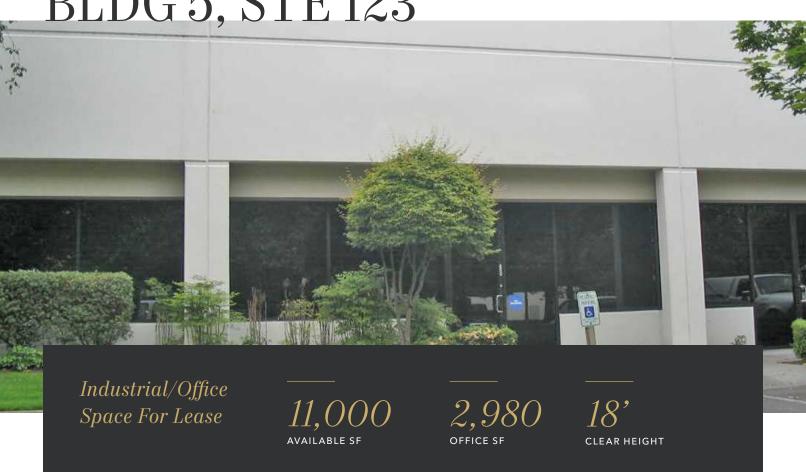

GATEWAY NORTH BLDG 5, STE 123

11,000 total SF available

2,980 SF office

4 dock-high / 2 ramps, oversized

18' clear height

\$16,925/month, NNN

Great manufacturing or distribution space

Available January 1, 2025