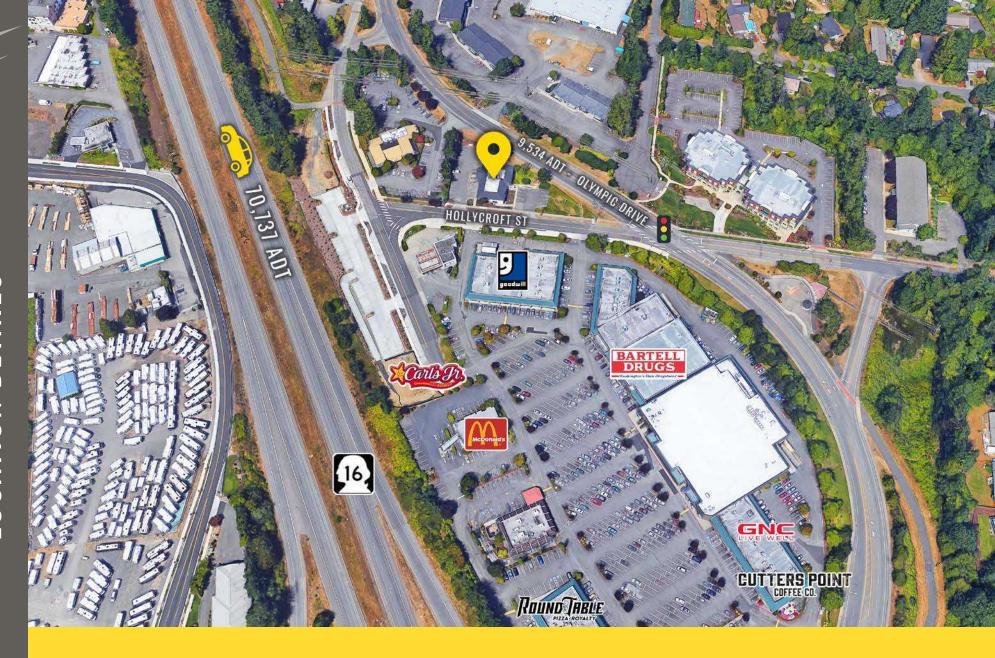

COLDWELL BANKER BUILDING

Ray Velkers

First Western Properties—Tacoma Inc. | 253.472.0404 6402 Tacoma Mall Blvd, Tacoma, WA 98409 | fwp-inc.com **COLDWELL BANKER BUILDING** is centrally located in Gig Harbor, adjacent to the busy Olympic Village and just off of Highway 16 at the top of the hill before making your way down to downtown Gig Harbor. The office building offers ample parking and available space on the first floor.

## **NEARBY RETAIL**

Located Directly off of SR-16 Olympic Dr Exit

Adjacent to the Busy Olympic Village

9,534 ADT Olympic Drive

70,737 ADT SR-16

**GIG HARBOR, WA** is both a bay on the Puget Sound and a harbor town that has been named one of the Smithsonian Magazines Top Five Small Towns for culture, heritage and charm. Its unique location, close to metropolitan centers, yet positioned on a quiet, beautiful and historic peninsula - provides visitors and residents with excellent site-seeing, history, culture, dining, shopping and more.