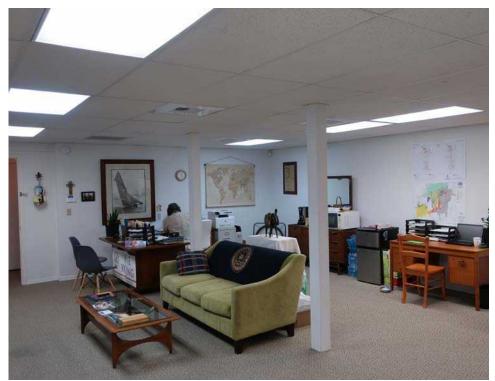

COLDWELL BANKER BUILDING

Ray Velkers

First Western Properties—Tacoma Inc. | 253.472.0404 6402 Tacoma Mall Blvd, Tacoma, WA 98409 | fwp-inc.com **COLDWELL BANKER BUILDING** is centrally located in Gig Harbor, adjacent to the busy Olympic Village and just off of Highway 16 at the top of the hill before making your way down to downtown Gig Harbor. The office building offers ample parking and available space on the first floor.

## **AVAILABLE**

SUITE B3: 108 +/- SF OFFICE \$475/MO INCLUDES UTILITIES