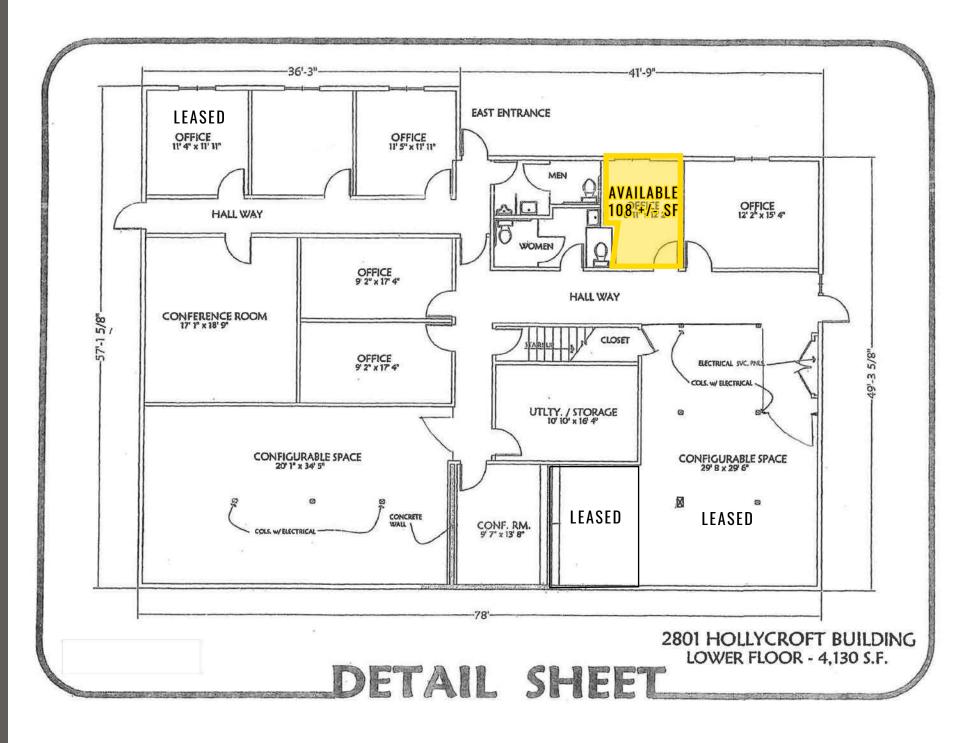

COLDWELL BANKER BUILDING

Ray Velkers

First Western Properties—Tacoma Inc. | 253.472.0404 6402 Tacoma Mall Blvd, Tacoma, WA 98409 | fwp-inc.com **COLDWELL BANKER BUILDING** is centrally located in Gig Harbor, adjacent to the busy Olympic Village and just off of Highway 16 at the top of the hill before making your way down to downtown Gig Harbor. The office building offers ample parking and available space on the first floor.

## **AVAILABLE**

SUITE B3: 108 +/- SF OFFICE \$475/MO INCLUDES UTILITIES



## **NEARBY RETAIL**



































Located Directly off of SR-16 Olympic Dr Exit



Adjacent to the Busy Olympic Village



9,534 ADT Olympic Drive



70,737 ADT SR-16









**GIG HARBOR, WA** is both a bay on the Puget Sound and a harbor town that has been named one of the Smithsonian Magazines Top Five Small Towns for culture, heritage and charm. Its unique location, close to metropolitan centers, yet positioned on a quiet, beautiful and historic peninsula - provides visitors and residents with excellent site-seeing, history, culture, dining, shopping and more.