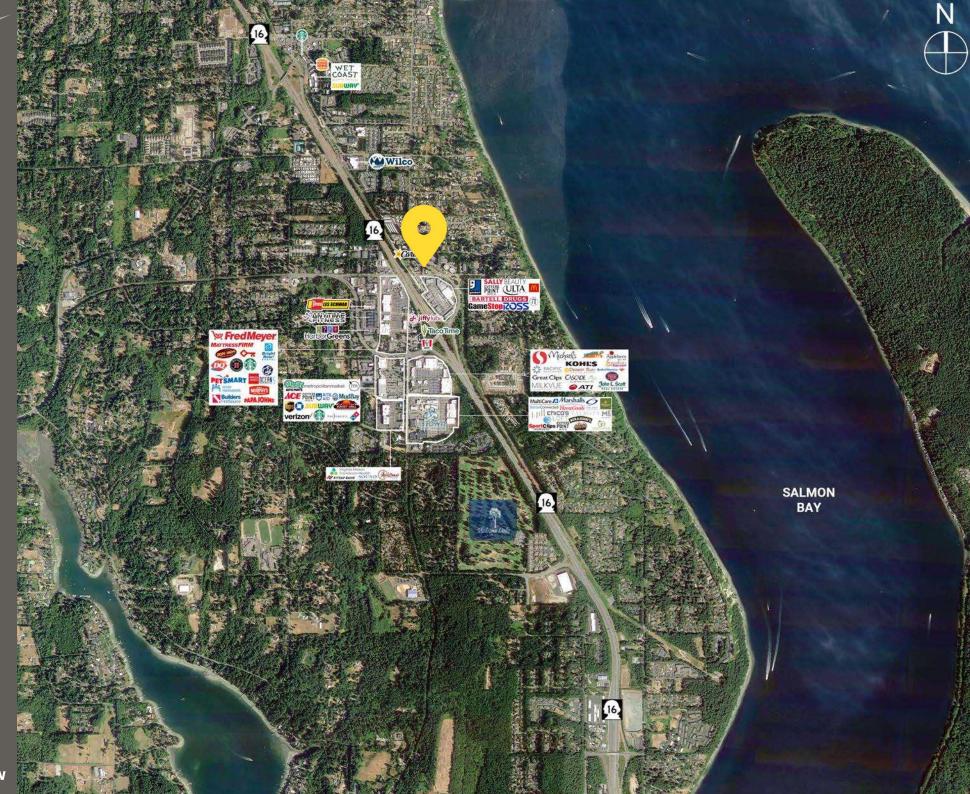

## **NEARBY RETAIL**

Located Directly off of SR-16 Olympic Dr Exit

Adjacent to the Busy Olympic Village

9,534 ADT Olympic Drive

70,737 ADT SR-16

**GIG HARBOR, WA** is both a bay on the Puget Sound and a harbor town that has been named one of the Smithsonian Magazines Top Five Small Towns for culture, heritage and charm. Its unique location, close to metropolitan centers, yet positioned on a quiet, beautiful and historic peninsula - provides visitors and residents with excellent site-seeing, history, culture, dining, shopping and more.