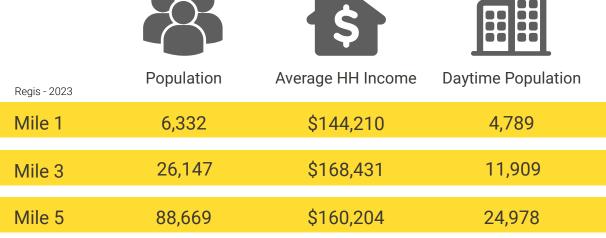

## **NEARBY RETAIL**

Located Directly off of SR-16 Olympic Dr Exit

Adjacent to the Busy Olympic Village

9,534 ADT Olympic Drive

70,737 ADT SR-16

**GIG HARBOR, WA** is both a bay on the Puget Sound and a harbor town that has been named one of the Smithsonian Magazines Top Five Small Towns for culture, heritage and charm. Its unique location, close to metropolitan centers, yet positioned on a quiet, beautiful and historic peninsula - provides visitors and residents with excellent site-seeing, history, culture, dining, shopping and more.