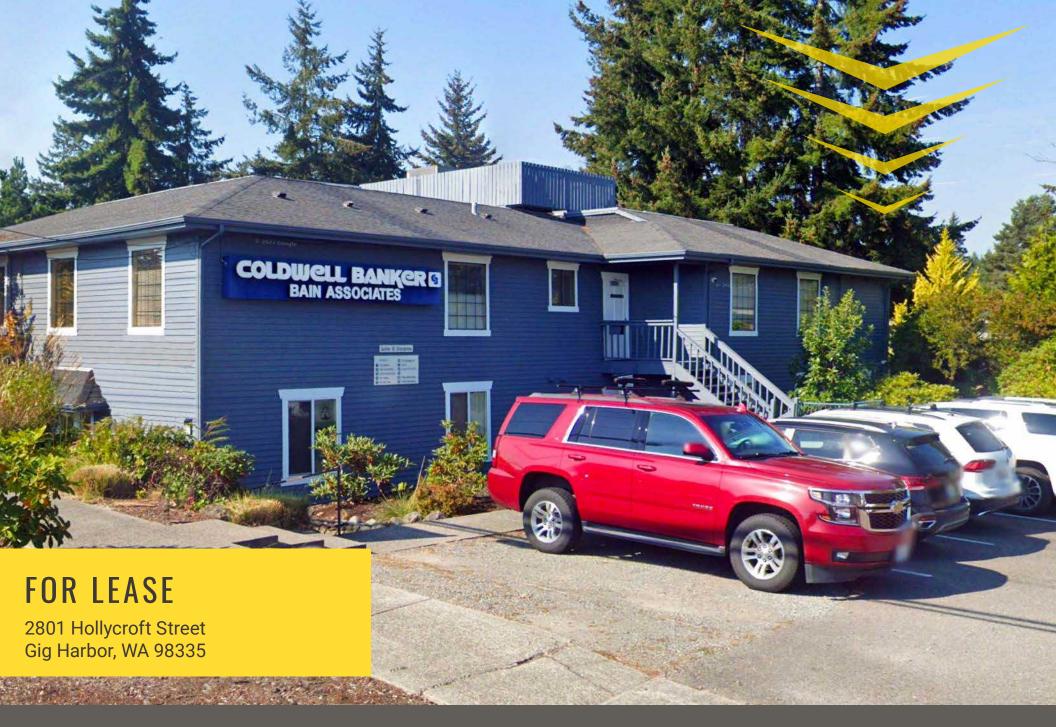

COLDWELL BANKER BUILDING

Ray Velkers

First Western Properties—Tacoma Inc. | 253.472.0404 6402 Tacoma Mall Blvd, Tacoma, WA 98409 | fwp-inc.com **COLDWELL BANKER BUILDING** is centrally located in Gig Harbor, adjacent to the busy Olympic Village and just off of Highway 16 at the top of the hill before making your way down to downtown Gig Harbor. The office building offers ample parking and available space on the first floor.