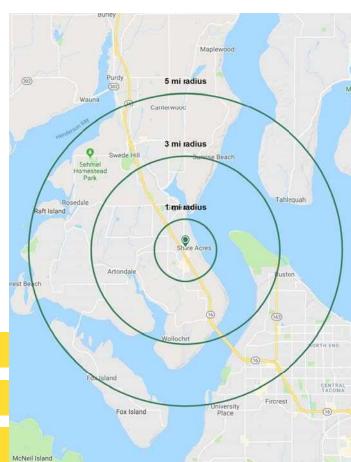

## **NEARBY RETAIL**

Located Directly off of SR-16 Olympic Dr Exit

Adjacent to the Busy Olympic Village

9,534 ADT Olympic Drive

70,737 ADT SR-16

**GIG HARBOR, WA** is both a bay on the Puget Sound and a harbor town that has been named one of the Smithsonian Magazines Top Five Small Towns for culture, heritage and charm. Its unique location, close to metropolitan centers, yet positioned on a quiet, beautiful and historic peninsula - provides visitors and residents with excellent site-seeing, history, culture, dining, shopping and more.