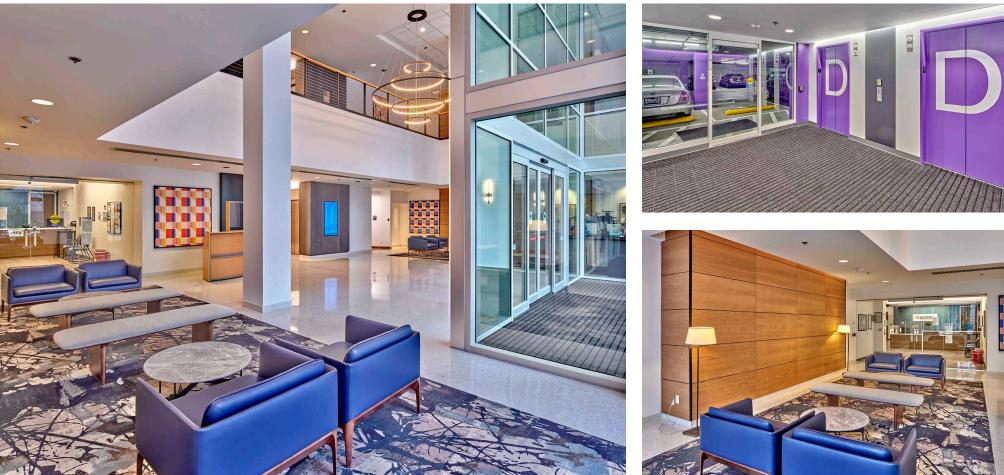

## Building Highlights

130,848 RSF Class A Medical Outpatient Building

New Lobby and Exterior Improvements Completed in 2023

New Common Areas, Elevators & Restrooms

New Spec Clinic Space Ready for Occupancy

Connected to Swedish Hospital via tunnel

Dedicated 355-stall parking garage

On-Site Café & Nearby Amenities

#### New Common Area + Elevators