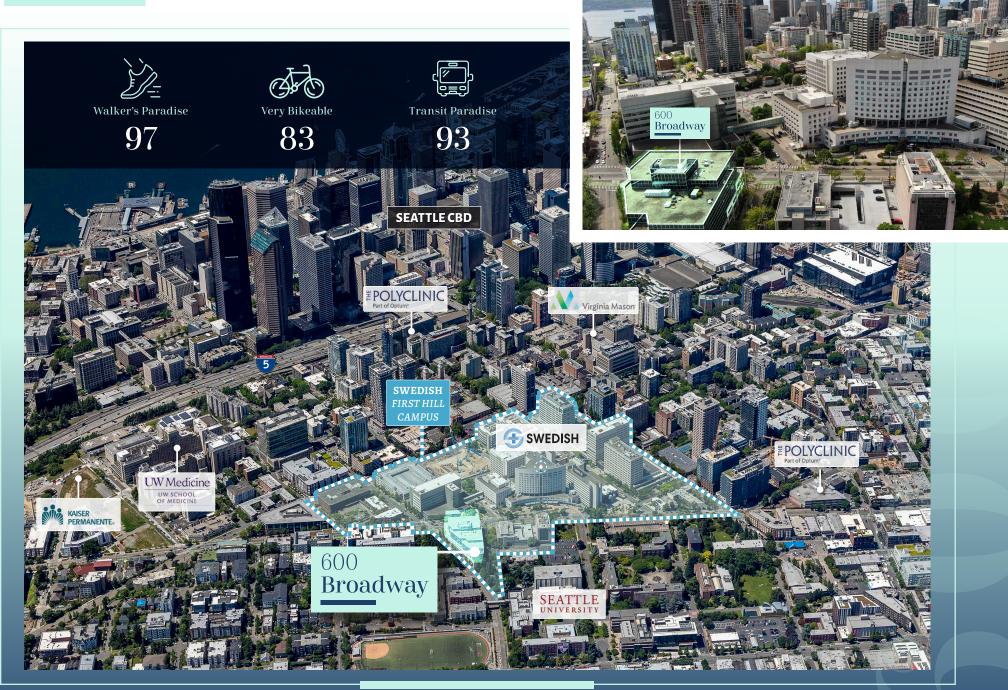

#### PORTFOLIO

600 BROADWAY / SEATTLE, WA

CBRE Healthpeak®

60

FOR LEASE

AVAILABLE

## 600 Broadway

## Building Highlights

130,848 RSF Class A Medical Outpatient Building

New Lobby and Exterior Improvements Completed in 2023

New Common Areas, Elevators & Restrooms

New Spec Clinic Space Ready for Occupancy

Connected to Swedish Hospital via tunnel

Dedicated 355-stall parking garage

On-Site Café & Nearby Amenities



## Location Map



# 600 **Broadway**

#### New Common Area + Elevators





# 600 **Broadway**

#### New Spec Suites









# FIRST HILL

#### PORTFOLIC

600 BROADWAY / SEATTLE, W.

### For More Information

#### MARCUS YAMAMOTO

Senior Vice President | marcus.yamamoto@cbre.com | +1 206 292 6062

#### **KATIE SMITH**

Senior Associate | katie.m.smith@cbre.com | +1 206 292 6012

© 2024 CBRE, Inc. All rights reserved. This information has been obtained from sources believed reliable but has not been verified for accuracy or completeness. CBRE, Inc. makes no guarantee, representation or warranty and accepts no responsibility or liability as to the accuracy, completeness, or reliability of the information contained herein. You should conduct a careful, independent investigation of the property and verify al