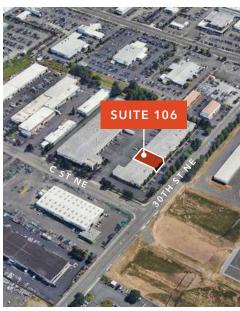

WULFF INDUSTRIAL PARK

6,940 SF total

1,027 SF office area

3 dock-high / 1 grade-level

16' clear height

Ample parking

Beautiful corporate image

277/480 volt 3-phase power

Available January 1, 2025

DOUG KLEIN, SIOR

206.248.7348 doug.klein@kidder.com TRAVIS STANAWAY

206.248.6526

travis.stanaway@kidder.com