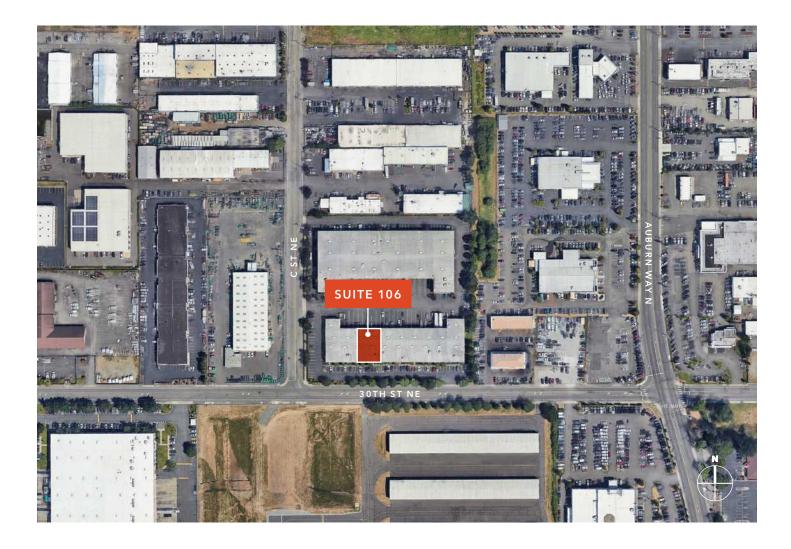

WULFF INDUSTRIAL PARK

6,940 SF total

1,027 SF office area

3 dock-high / 1 grade-level

16' clear height

Ample parking

Beautiful corporate image

277/480 volt 3-phase power