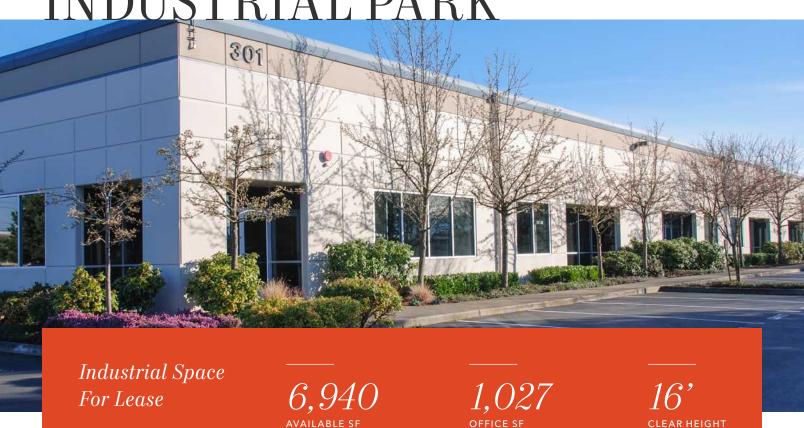

WULFF INDUSTRIAL PARK

6,940 SF total

1,027 SF office area

3 dock-high / 1 grade-level

16' clear height

Ample parking

Beautiful corporate image

277/480 volt 3-phase power

Available January 1, 2025

DOUG KLEIN, SIOR

206.248.7348 doug.klein@kidder.com TRAVIS STANAWAY

206.248.6526

travis.stanaway@kidder.com