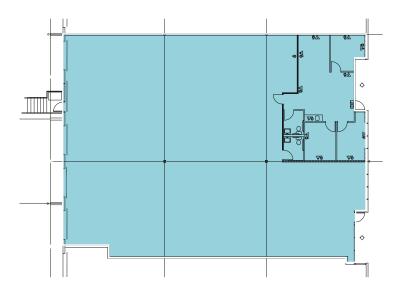

WULFF INDUSTRIAL PARK

6,940 SF total

1,027 SF office area

3 dock-high / 1 grade-level

16' clear height

Ample parking

Beautiful corporate image

277/480 volt 3-phase power