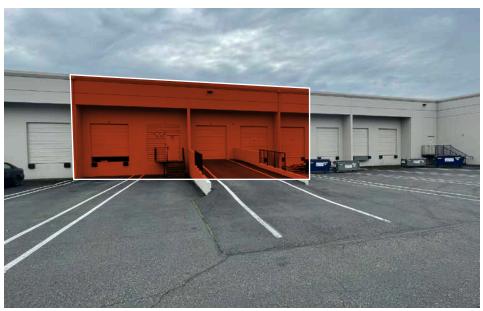

WULFF INDUSTRIAL PARK

6,940 SF total

1,027 SF office area

3 dock-high / 1 grade-level

16' clear height

Ample parking

Beautiful corporate image

277/480 volt 3-phase power