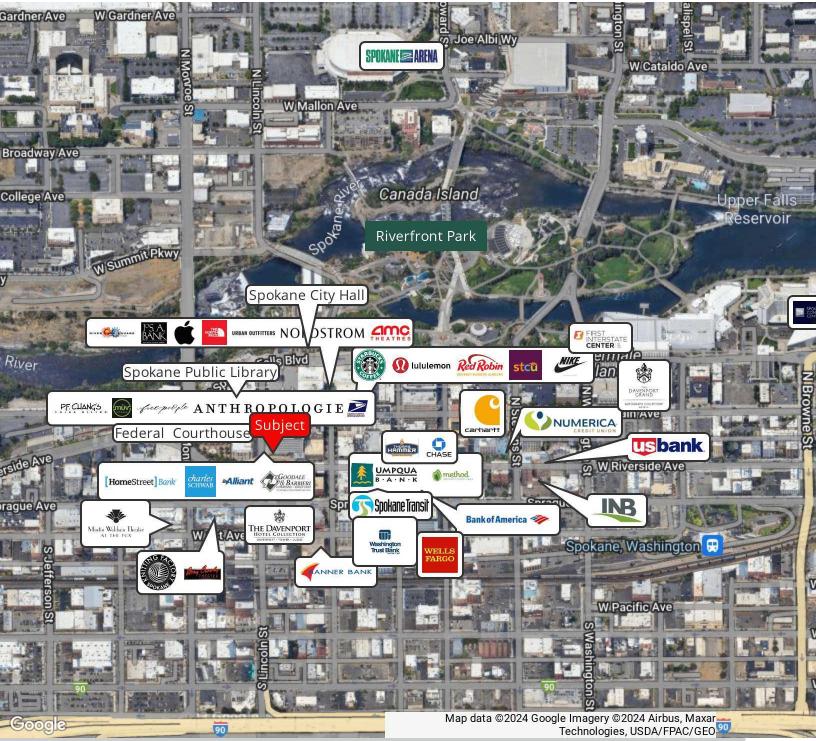

## 818 W Riverside Ave, Spokane, WA Lincoln Plaza Map

General Warranty Disclaimer: G&B makes no warranties, representations, or guarantees as to Seller/Owner's supplied information or the Property itself. G&B disclaims all warranties (express and implied) as to the Property and Seller/Owner's statements/information about the Property. Buyer/Lessee shall not rely on Property information supplied by Seller/Owner or G&B. Buyer/Lessee shall conduct its own due diligence to verify any information and the Property's

Goodale & Barbieri Company

818 West Riverside #300 Spokane, WA 99201 www.g-b.com Alicia Barbieri | Vice President

509.344.4902 // abarbieri@g-b.com