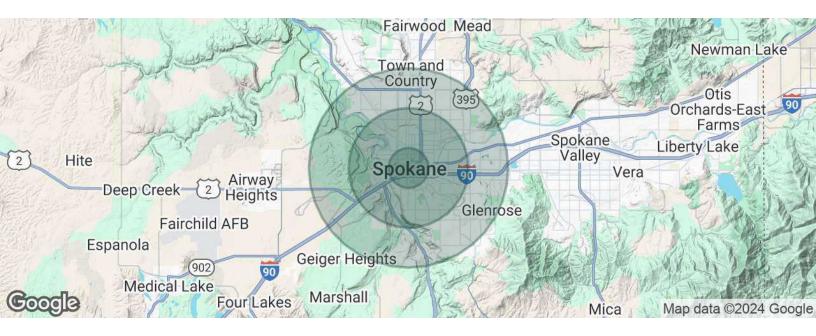

## Lincoln Plaza Demographics Map & Report

| POPULATION          | 1 MILE    | 3 MILES   | 5 MILES   |
|---------------------|-----------|-----------|-----------|
| Total population    | 12,396    | 111,104   | 244,963   |
| Median age          | 41.0      | 35.0      | 35.4      |
| Median age (Male)   | 40.4      | 33.9      | 33.9      |
| Median age (Female) | 43.2      | 36.2      | 36.7      |
| HOUSEHOLDS & INCOME | 1 MILE    | 3 MILES   | 5 MILES   |
| Total households    | 6,674     | 48,698    | 105,564   |
| # of persons per HH | 1.9       | 2.3       | 2.3       |
| Average HH income   | \$36,502  | \$50,287  | \$51,442  |
| Average house value | \$253,685 | \$195,033 | \$188,066 |

\* Demographic data derived from 2020 ACS - US Census

General Warranty Disclaimer: G&B makes no warranties, representations, or guarantees as to Seller/Owner's supplied information or the Property itself. G&B disclaims all warranties (express and implied) as to the Property and Seller/Owner's statements/information about the Property. Buyer/Lessee shall not rely on Property information supplied by Seller/Owner or G&B. Buyer/Lessee shall conduct its own due diligence to verify any information and the Property's