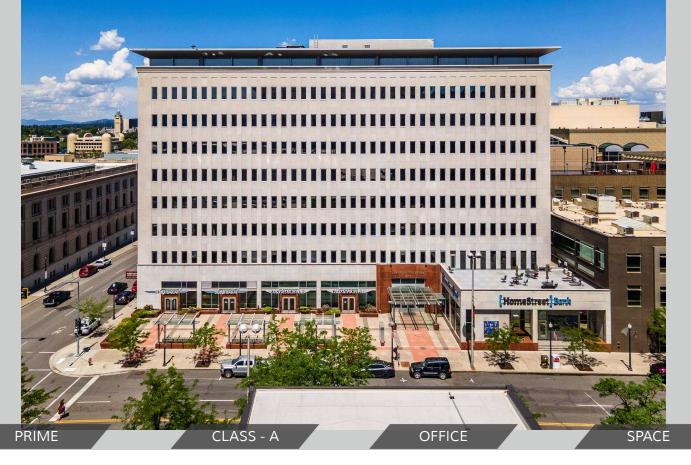

# FOR LEASE

Lincoln Plaza Downtown Spokane

#### **PROPERTY INFORMATION**

Lincoln Plaza is centrally located on the corner of Lincoln and Riverside, across from River Park Square and just a 2 min walk to Riverfront Park and the Spokane River. On-sight parking garage and easy access to shopping, dining, and entertainment are just a few of the benefits that tenants of Lincoln Plaza enjoy.

#### **PROPERTY FEATURES**

- Newly Renovated Building
- High Traffic Downtown Location
- Class A Office Space
- Suite : 700 | 11,064 SF
- \$26/sf/yr
- Underground Secured Parking

1

Secure Key Card Access