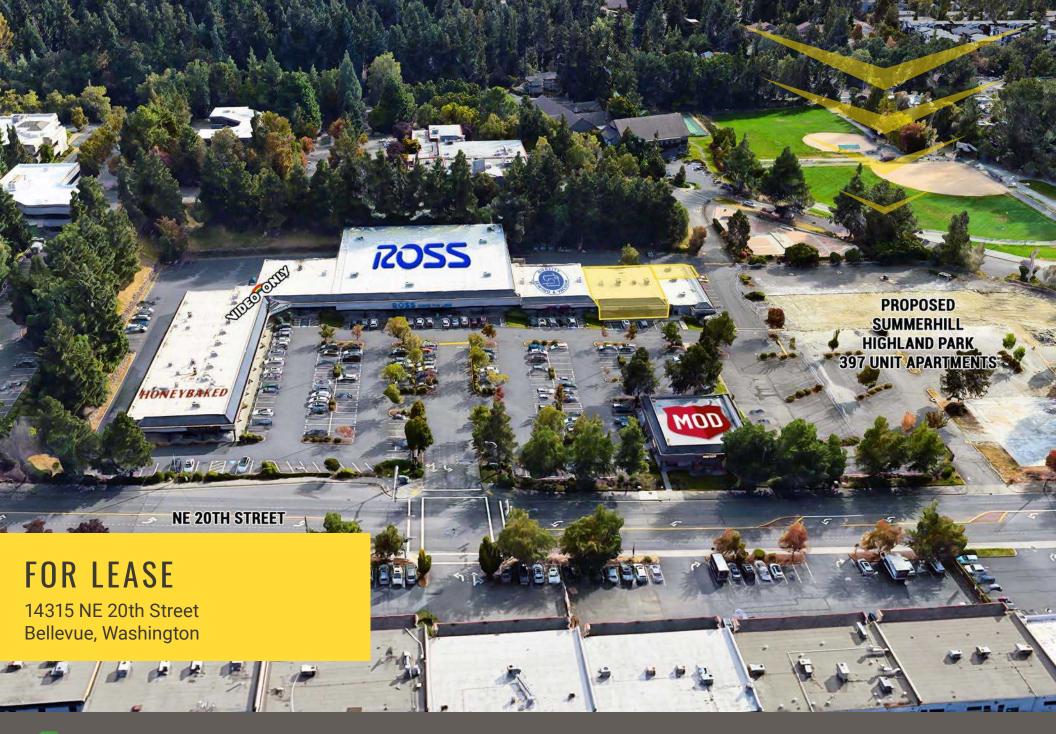

## 14315 NE 20TH STREET:

## 1,644 SF CALL FOR RATES 5,596 SF CALL FOR RATES

- Available: Current Kennelly Keys Music & People Ready (Do not Disturb)
- No Food Uses
- Traffic Counts: 17,322 ADT
- Join: Ross, Stretchlab, Video Only, MOD Pizza, Honeybaked Ham, and More!
- New Summerhill Highland Park Apartments: 397 Apartment Units Proposed on Adjacent Property