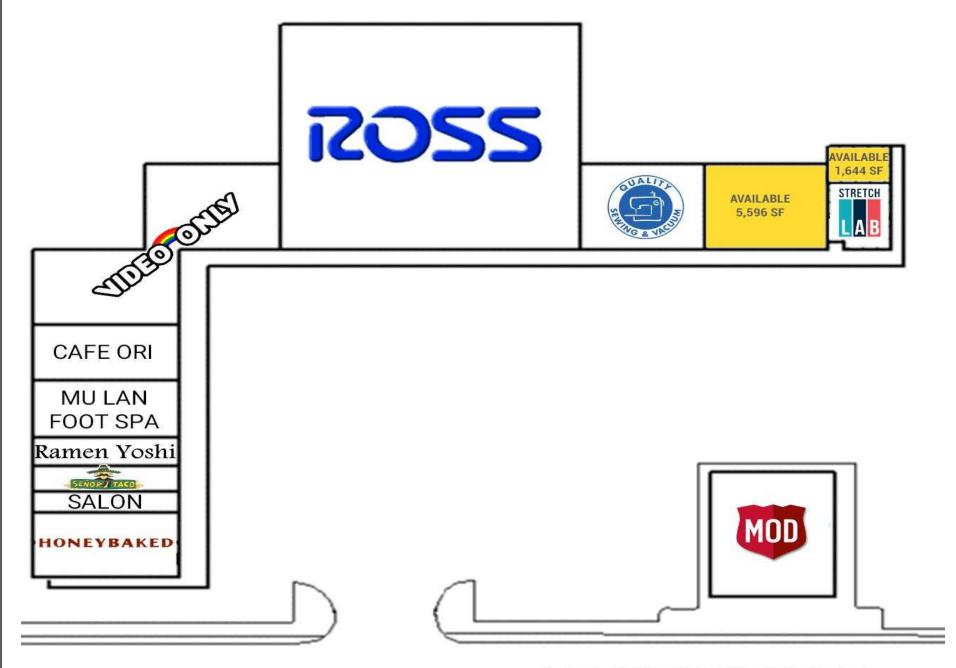

## 1,644 SF CALL FOR RATES 5,596 SF CALL FOR RATES

- Available: Current Kennelly Keys Music & People Ready (Do not Disturb)
- No Food Uses
- Traffic Counts: 17,322 ADT
- Join: Ross, Stretchlab, Video Only, MOD Pizza, Honeybaked Ham, and More!
- New Summerhill Highland Park Apartments: 397 Apartment Units Proposed on Adjacent Property

## SITE PLAN:

**NE 20TH STREET** 