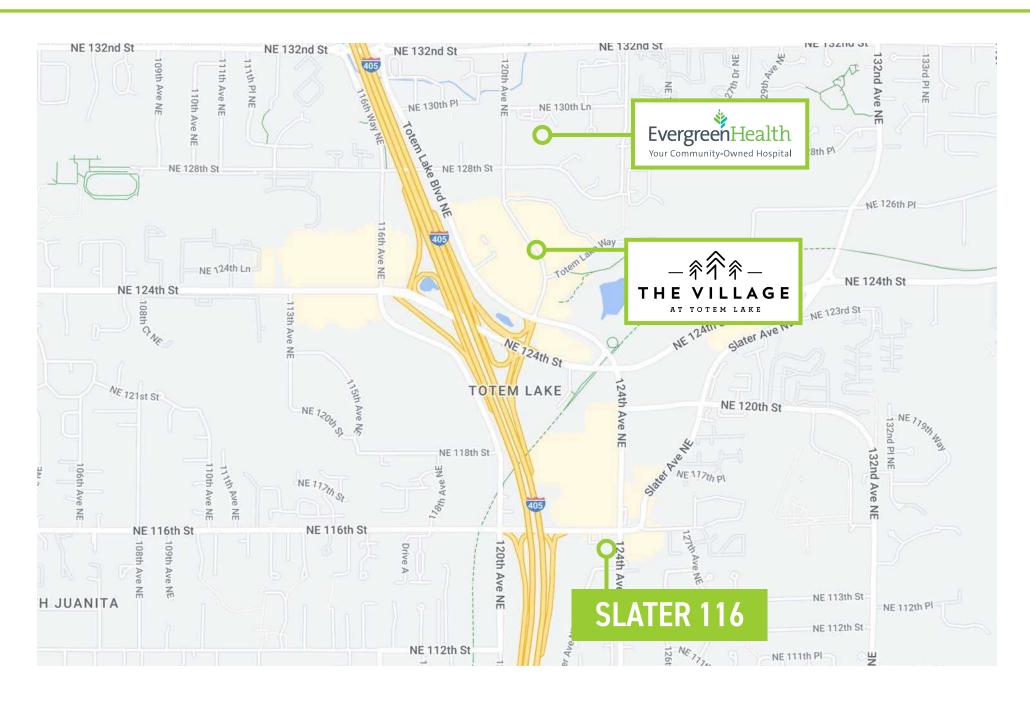

### **PROJECT OVERVIEW**

- · Rare opportunity to lease high-visibility office/retail space in Kirkland's Totem Lake neighborhood
- · Located on the ground level of Slater 116, an upscale apartment community with 108 residential units
- Convenient access to I-405
- · Join a diverse mix of tenants including Waxing the City, The Art of Coffee, and Covertti

#### **DEMOGRAPHICS**

| POPULATION        | 54,461    |  |
|-------------------|-----------|--|
| HOUSEHOLDS        | 22,416    |  |
| AVERAGE HH INCOME | \$152,651 |  |

\* 2024 DEMOGRAPHICS BASED ON A 2-MILE RADIUS