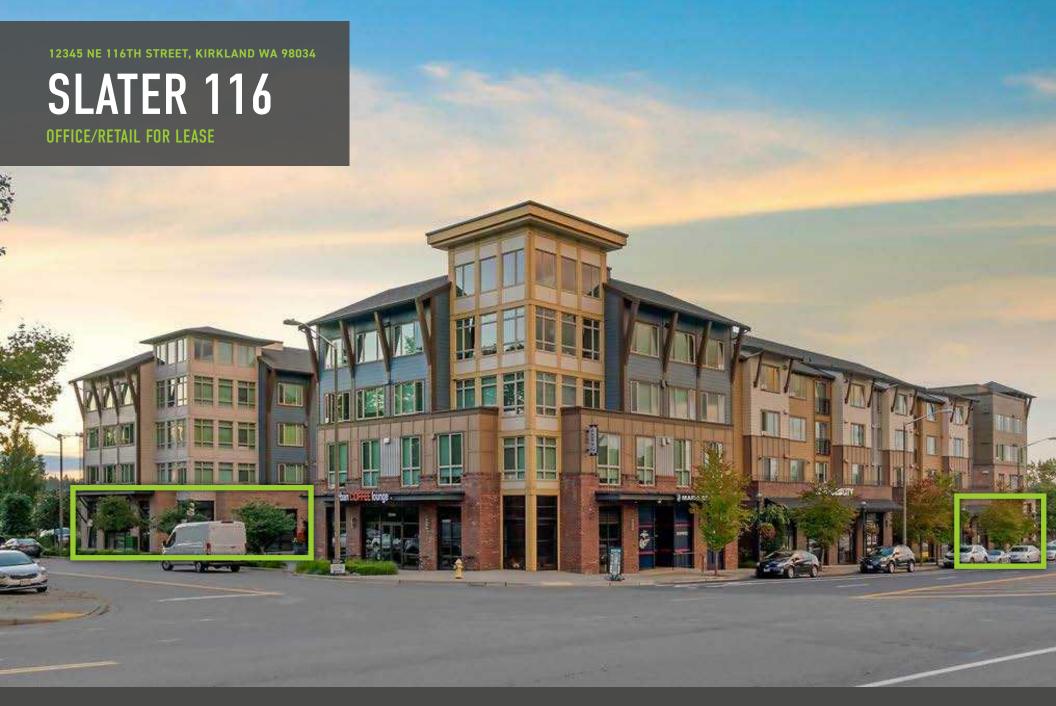

### **PROJECT OVERVIEW**

- · Rare opportunity to lease high-visibility office/retail space in Kirkland's Totem Lake neighborhood
- · Located on the ground level of Slater 116, an upscale apartment community with 108 residential units
- Convenient access to I-405
- · Join a diverse mix of tenants including Waxing the City, The Art of Coffee, and Covertti

### **NE 116TH STREET**

12TH AVE NE