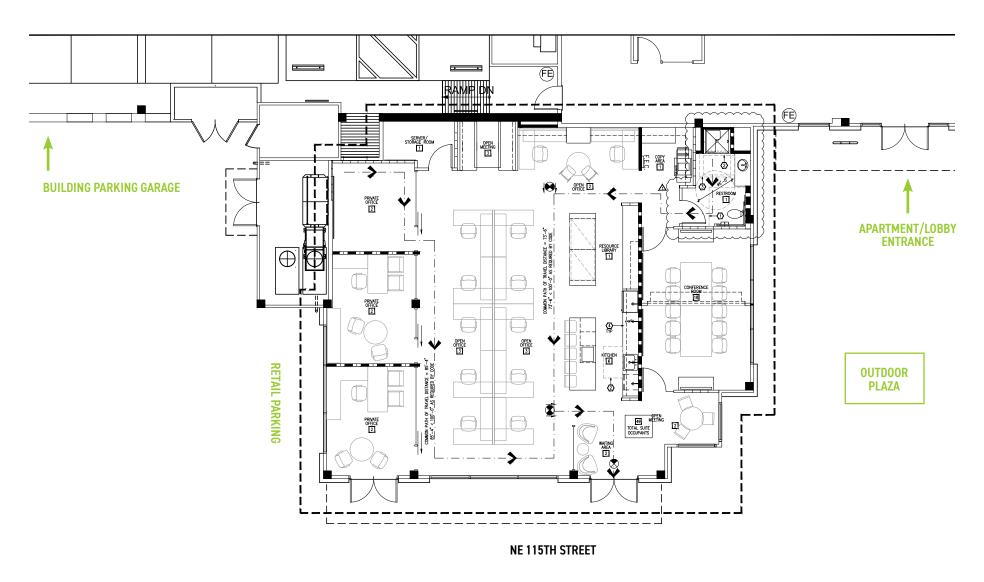

## **SUITE 11**

| SUITE | AVAILABLE        | SIZE     | RATE    | 2024 NNN   |                                                                                                                                                                                                                                                                                                                                                                                                                                                                     |
|-------|------------------|----------|---------|------------|---------------------------------------------------------------------------------------------------------------------------------------------------------------------------------------------------------------------------------------------------------------------------------------------------------------------------------------------------------------------------------------------------------------------------------------------------------------------|
| 11    | Available Now    | 2,386 SF | \$34/SF | \$10.44/SF | <ul> <li>Modern space sits between Building outdoor plaza and customer/residential parking garage.</li> <li>Features large storefront windows on 3 sides, ensuite ADA restroom, kitchenette, and polished concrete floors</li> <li>Ideal for fitness, physical therapy, financial services, real estate office, tutoring/education, insurance, or retail</li> <li>5 designated parking stalls available for customers/employees at \$110/stall per month</li> </ul> |
| 15    | February 1, 2025 | 2,185 SF | \$34/SF | \$10.44/SF | <ul> <li>High visibility corner space located at intersection of 124th Ave NE and NE 116th St</li> <li>Large storefront windows, ensuite ADA restroom, 6 offices, and open retail/lobby/work area</li> <li>Ideal for med-spa, health/beauty, financial services, education, retail</li> <li>3 designated parking stalls available for customers/employees @ \$110/ stall per month</li> </ul>                                                                       |