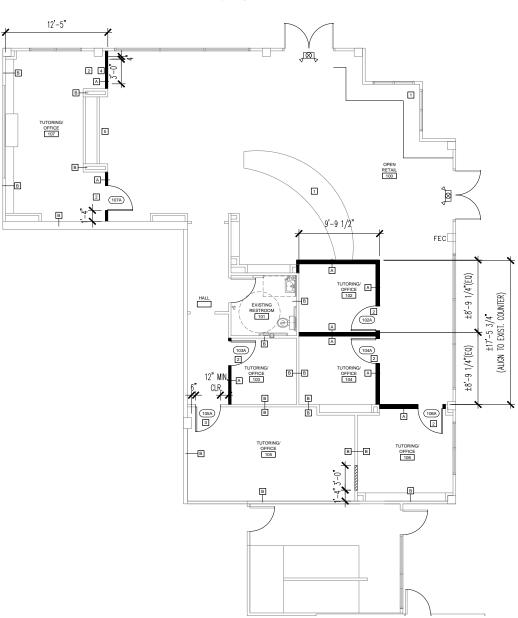

# **SUITE 15**

| SUITE | AVAILABLE        | SIZE     | RATE    | 2024 NNN   |                                                                                                                                                                                                                                                                                                                                                                                                                                                                     |
|-------|------------------|----------|---------|------------|---------------------------------------------------------------------------------------------------------------------------------------------------------------------------------------------------------------------------------------------------------------------------------------------------------------------------------------------------------------------------------------------------------------------------------------------------------------------|
| 11    | Available Now    | 2,386 SF | \$34/SF | \$10.44/SF | <ul> <li>Modern space sits between Building outdoor plaza and customer/residential parking garage.</li> <li>Features large storefront windows on 3 sides, ensuite ADA restroom, kitchenette, and polished concrete floors</li> <li>Ideal for fitness, physical therapy, financial services, real estate office, tutoring/education, insurance, or retail</li> <li>5 designated parking stalls available for customers/employees at \$110/stall per month</li> </ul> |
| 15    | February 1, 2025 | 2,185 SF | \$34/SF | \$10.44/SF | <ul> <li>High visibility corner space located at intersection of 124th Ave NE and NE 116th St</li> <li>Large storefront windows, ensuite ADA restroom, 6 offices, and open retail/lobby/work area</li> <li>Ideal for med-spa, health/beauty, financial services, education, retail</li> <li>3 designated parking stalls available for customers/employees @ \$110/ stall per month</li> </ul>                                                                       |