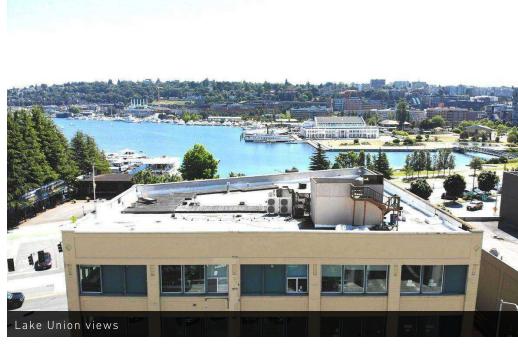

#### **HIGHLIGHTS**

- Available now. Full 2nd and 3rd (top two floors) floor creative offices located on the shores of the west side of Lake Union featuring stunning lake and city views
- Each floor is 6,200 SF (can be leased together or separately)
- Character rich spaces features abundant natural light, giant windows, high ceilings, original wood floors, and HVAC
- Mix of large open work areas and private offices, conference rooms, kitchens
- Freight elevator and stair access (no passenger elevator)
- Two parking stalls
- Rental Rate: \$19.50/SF/YR + NNN (\$3.00/SF), HVAC and utilities included in NNN.