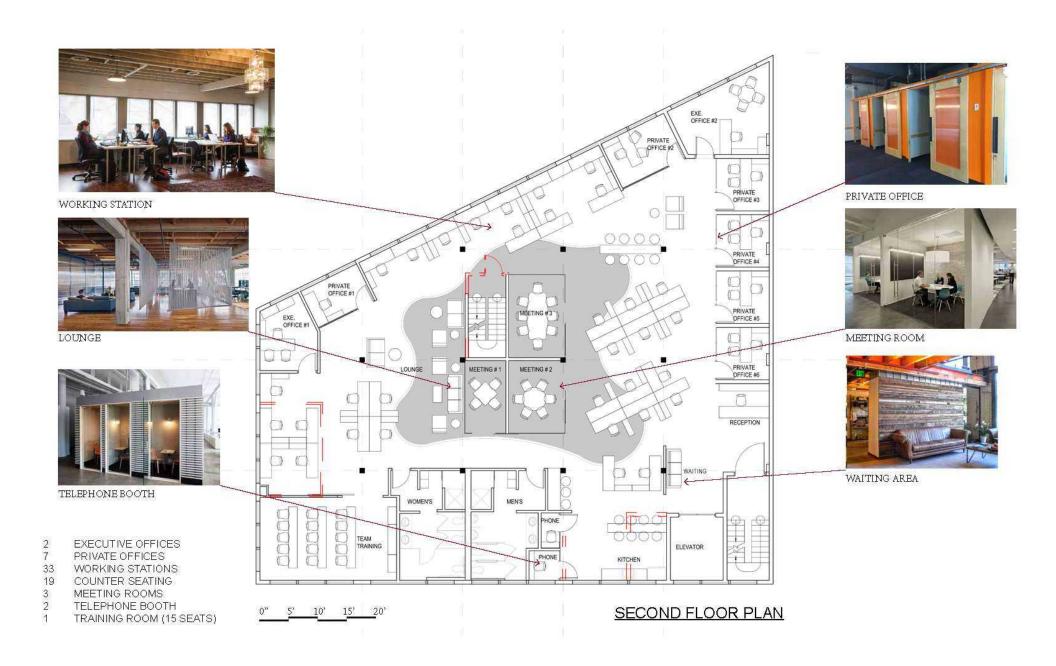

#### **HIGHLIGHTS**

- Available now. Full 2nd and 3rd (top two floors) floor creative offices located on the shores of the west side of Lake Union featuring stunning lake and city views
- Each floor is 6,200 SF (can be leased together or separately)
- Character rich spaces features abundant natural light, giant windows, high ceilings, original wood floors, and HVAC
- Mix of large open work areas and private offices, conference rooms, kitchens
- Freight elevator and stair access (no passenger elevator)
- Two parking stalls
- Rental Rate: \$19.50/SF/YR + NNN (\$3.00/SF), HVAC and utilities included in NNN.