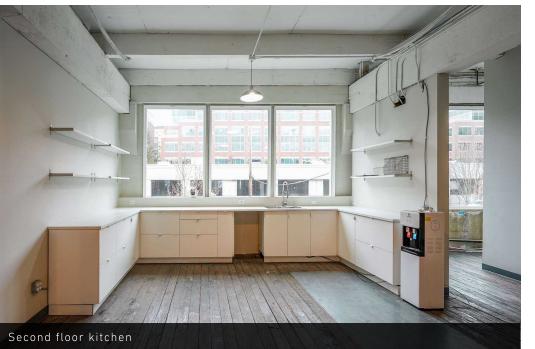

#### **HIGHLIGHTS**

- Available now. Full 2nd and 3rd (top two floors) floor creative offices located on the shores of the west side of Lake Union featuring stunning lake and city views
- Each floor is 6,200 SF (can be leased together or separately)
- Character rich spaces features abundant natural light, giant windows, high ceilings, original wood floors, and HVAC
- Mix of large open work areas and private offices, conference rooms, kitchens
- Freight elevator and stair access (no passenger elevator)
- Two parking stalls
- Rental Rate: \$19.50/SF/YR + NNN (\$3.00/SF), HVAC and utilities included in NNN.