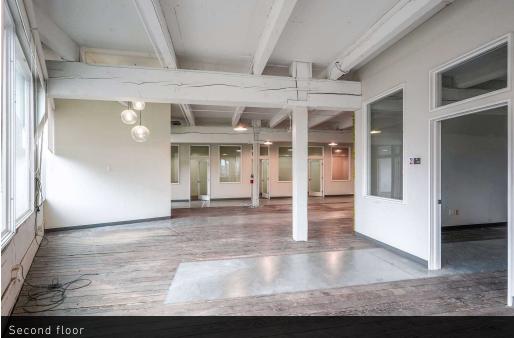

#### **HIGHLIGHTS**

- Available now. Full 2nd and 3rd (top two floors) floor creative offices located on the shores of the west side of Lake Union featuring stunning lake and city views
- Each floor is 6,200 SF (can be leased together or separately)
- Character rich spaces features abundant natural light, giant windows, high ceilings, original wood floors, and HVAC
- Mix of large open work areas and private offices, conference rooms, kitchens
- Freight elevator and stair access (no passenger elevator)
- Two parking stalls
- Rental Rate: \$19.50/SF/YR + NNN (\$3.00/SF), HVAC and utilities included in NNN.