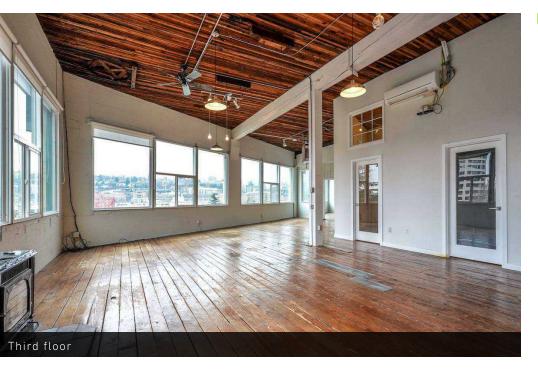

#### **HIGHLIGHTS**

- Available now. Full 2nd and 3rd (top two floors) floor creative offices located on the shores of the west side of Lake Union featuring stunning lake and city views
- Each floor is 6,200 SF (can be leased together or separately)
- Character rich spaces features abundant natural light, giant windows, high ceilings, original wood floors, and HVAC
- Mix of large open work areas and private offices, conference rooms, kitchens
- Freight elevator and stair access (no passenger elevator)
- Two parking stalls
- Rental Rate: \$19.50/SF/YR + NNN (\$3.00/SF), HVAC and utilities included in NNN.