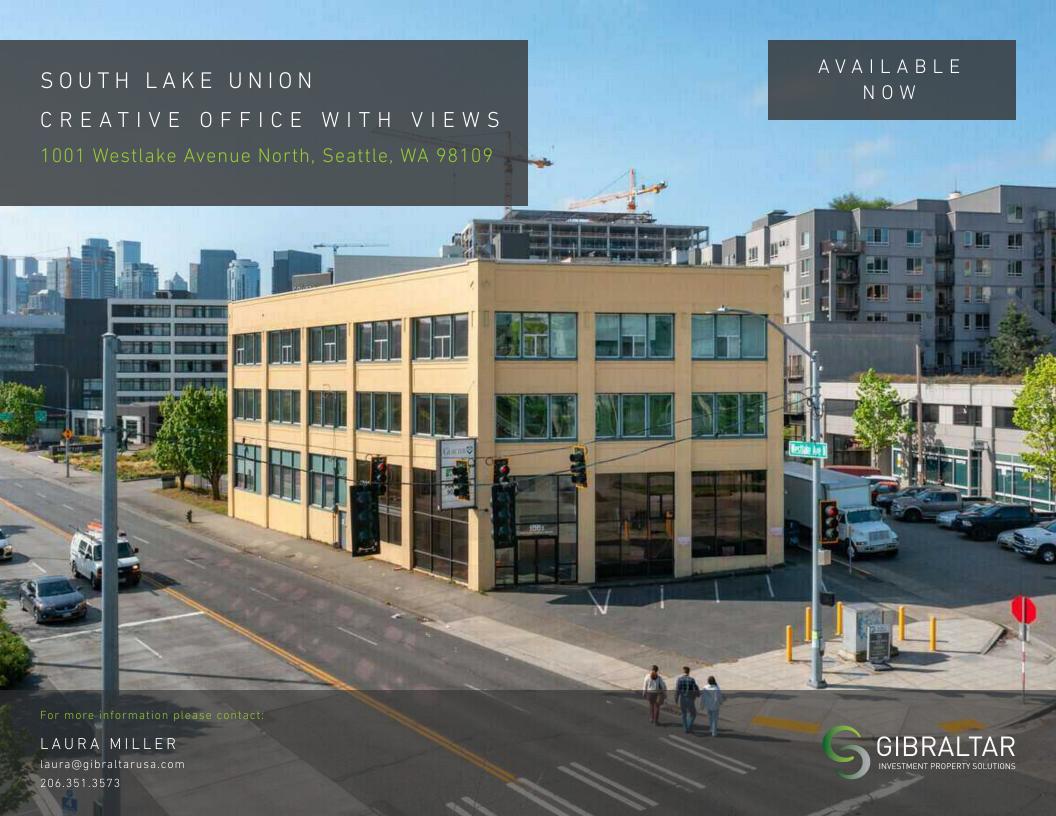

#### **HIGHLIGHTS**

- Available now. Full 2nd and 3rd (top two floors) floor creative offices located on the shores of the west side of Lake Union featuring stunning lake and city views
- Each floor is 6,200 SF (can be leased together or separately)
- Character rich spaces features abundant natural light, giant windows, high ceilings, original wood floors, and HVAC
- Mix of large open work areas and private offices, conference rooms, kitchens
- Freight elevator and stair access (no passenger elevator)
- Two parking stalls
- Rental Rate: \$19.50/SF/YR + NNN (\$3.00/SF), HVAC and utilities included in NNN.