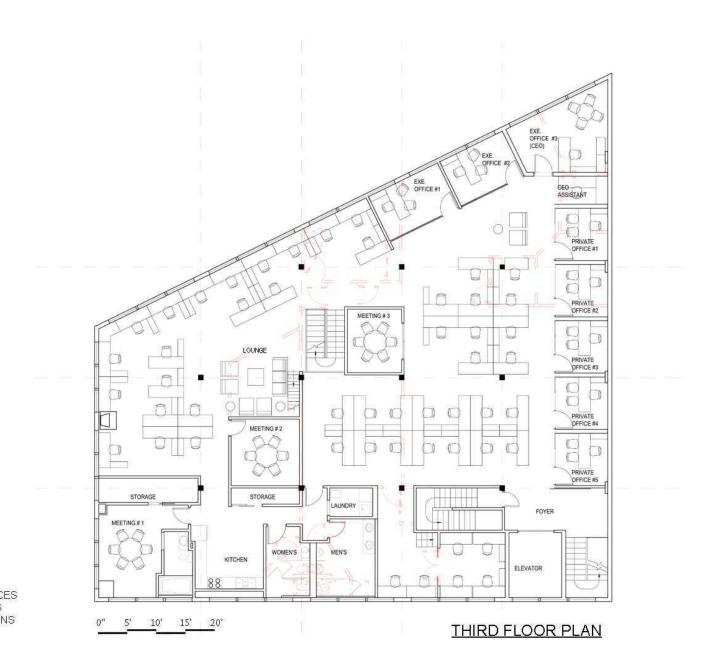

#### **HIGHLIGHTS**

- Available now. Full 2nd and 3rd (top two floors) floor creative offices located on the shores of the west side of Lake Union featuring stunning lake and city views
- Each floor is 6,200 SF (can be leased together or separately)
- Character rich spaces features abundant natural light, giant windows, high ceilings, original wood floors, and HVAC
- Mix of large open work areas and private offices, conference rooms, kitchens
- Freight elevator and stair access (no passenger elevator)
- Two parking stalls
- Rental Rate: \$19.50/SF/YR + NNN (\$3.00/SF), HVAC and utilities included in NNN.