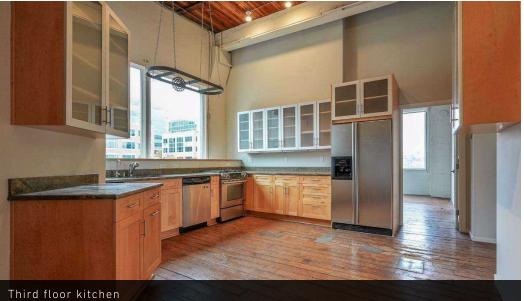

#### **HIGHLIGHTS**

- Available now. Full 2nd and 3rd (top two floors) floor creative offices located on the shores of the west side of Lake Union featuring stunning lake and city views
- Each floor is 6,200 SF (can be leased together or separately)
- Character rich spaces features abundant natural light, giant windows, high ceilings, original wood floors, and HVAC
- Mix of large open work areas and private offices, conference rooms, kitchens
- Freight elevator and stair access (no passenger elevator)
- Two parking stalls
- Rental Rate: \$19.50/SF/YR + NNN (\$3.00/SF), HVAC and utilities included in NNN.