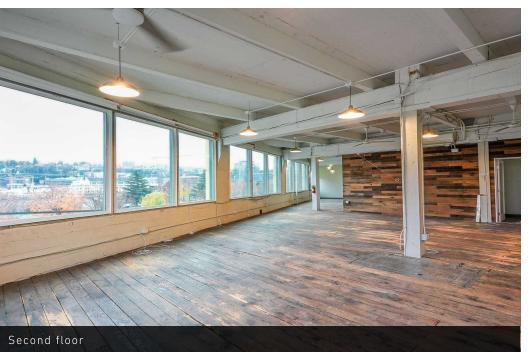

#### **HIGHLIGHTS**

- Available now. Full 2nd and 3rd (top two floors) floor creative offices located on the shores of the west side of Lake Union featuring stunning lake and city views
- Each floor is 6,200 SF (can be leased together or separately)
- Character rich spaces features abundant natural light, giant windows, high ceilings, original wood floors, and HVAC
- Mix of large open work areas and private offices, conference rooms, kitchens
- Freight elevator and stair access (no passenger elevator)
- Two parking stalls
- Rental Rate: \$19.50/SF/YR + NNN (\$3.00/SF), HVAC and utilities included in NNN.