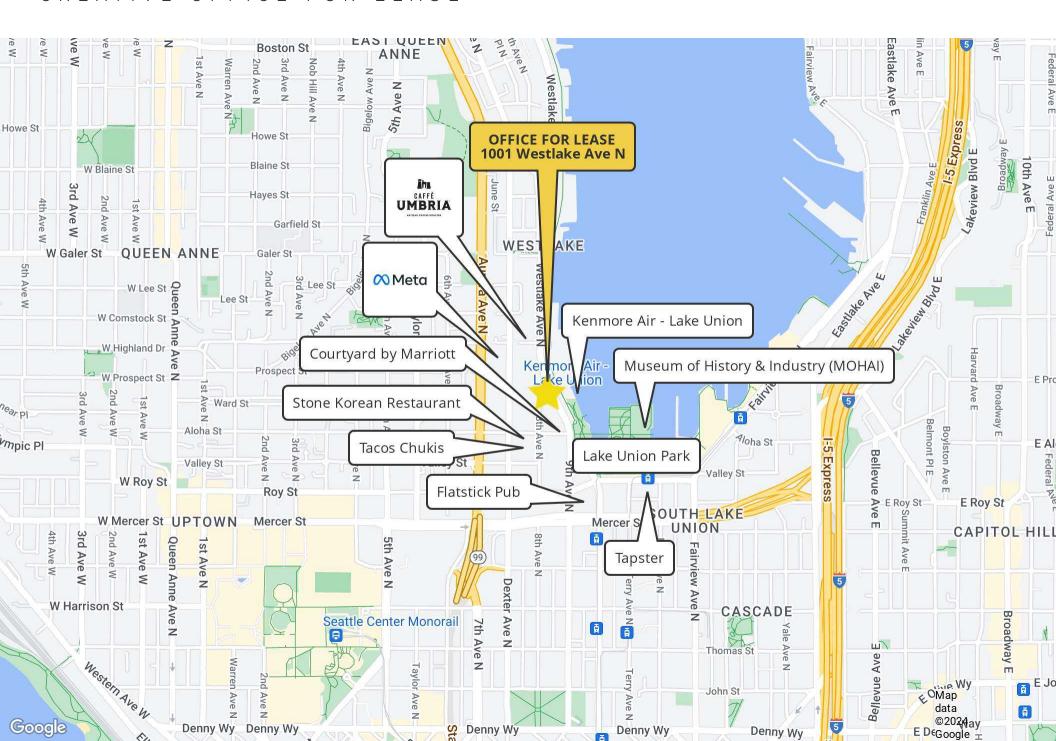

BIKE SCORE

\$116,979

TOTAL HOUSEHOLDS

MEDIAN INCOME

69,945

TOTAL POPULATION

<sup>\*</sup> Demographic data derived from 2024, 1 mile radius

**EXECUTIVE OFFICES** PRIVATE OFFICES WORKING STATIONS MEETING ROOM