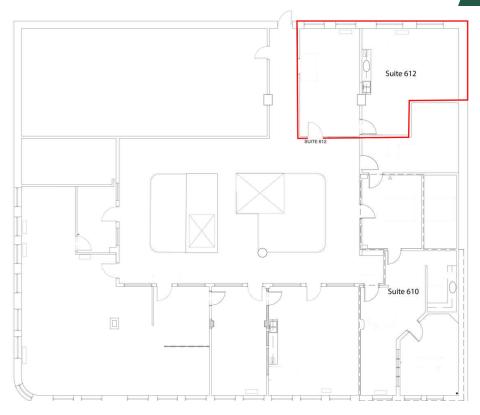

| SPACES    | LEASE RATE        | SPACE SIZE |
|-----------|-------------------|------------|
| Suite 101 | \$2,700 per month | 1,845 SF   |
| Suite 302 | \$725 per month   | 488 SF     |
| Suite 303 | \$425 per month   | 240 SF     |
| Suite 507 | \$540 per month   | 325 SF     |
| Suite 508 | \$836 per month   | 590 SF     |
| Suite 510 | \$2,148 per month | 1,516 SF   |
| Suite 612 | \$1,020 per month | 735 SF     |
|           |                   |            |