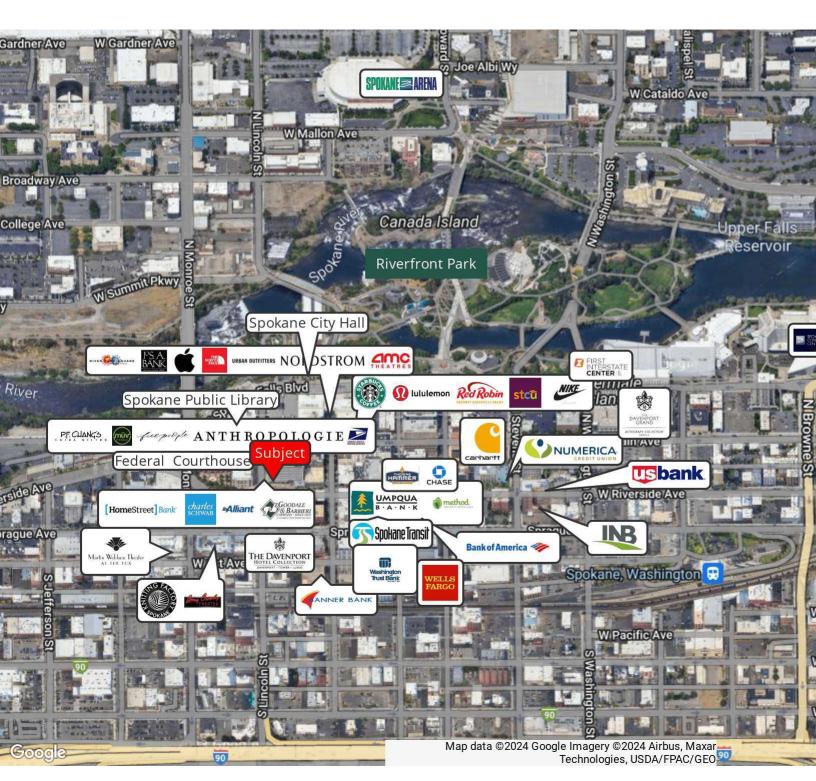

|
|           |                   |            |

| DEMOGRAPHICS            | 1 MILE   | 3 MILES  | 5 MILES  |
|-------------------------|----------|----------|----------|
| Total Households        | 6,911    | 47,628   | 104,351  |
| <b>Total Population</b> | 12,789   | 108,742  | 241,950  |
| Average HH Income       | \$36,869 | \$50,636 | \$51,349 |

// PRESENTED BY:

ALICIA BARBIERI



# // ADDITIONAL PHOTOS





// PRESENTED BY:

**ALICIA BARBIERI** 



# // ADDITIONAL PHOTOS







// PRESENTED BY:

**ALICIA BARBIERI** 









// PRESENTED BY:

**ALICIA BARBIERI** 









// PRESENTED BY:

**ALICIA BARBIERI** 











// PRESENTED BY:

ALICIA BARBIERI VICE PRESIDENT 509.344.4902 ABARBIERI@G-B.COM









// PRESENTED BY:

**ALICIA BARBIERI** 



#### // ESB RETAILER MAP



// PRESENTED BY:

#### **ALICIA BARBIERI**