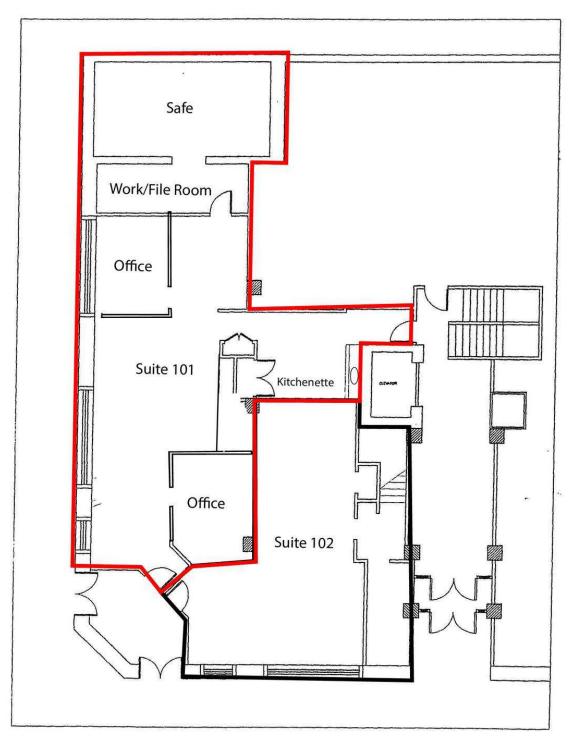

| SPACES    | LEASE RATE        | SPACE SIZE |
|-----------|-------------------|------------|
| Suite 101 | \$2,700 per month | 1,845 SF   |
| Suite 302 | \$725 per month   | 488 SF     |
| Suite 303 | \$425 per month   | 240 SF     |
| Suite 507 | \$540 per month   | 325 SF     |
| Suite 508 | \$836 per month   | 590 SF     |
| Suite 510 | \$2,148 per month | 1,516 SF   |
| Suite 612 | \$1,020 per month | 735 SF     |
|           |                   |            |