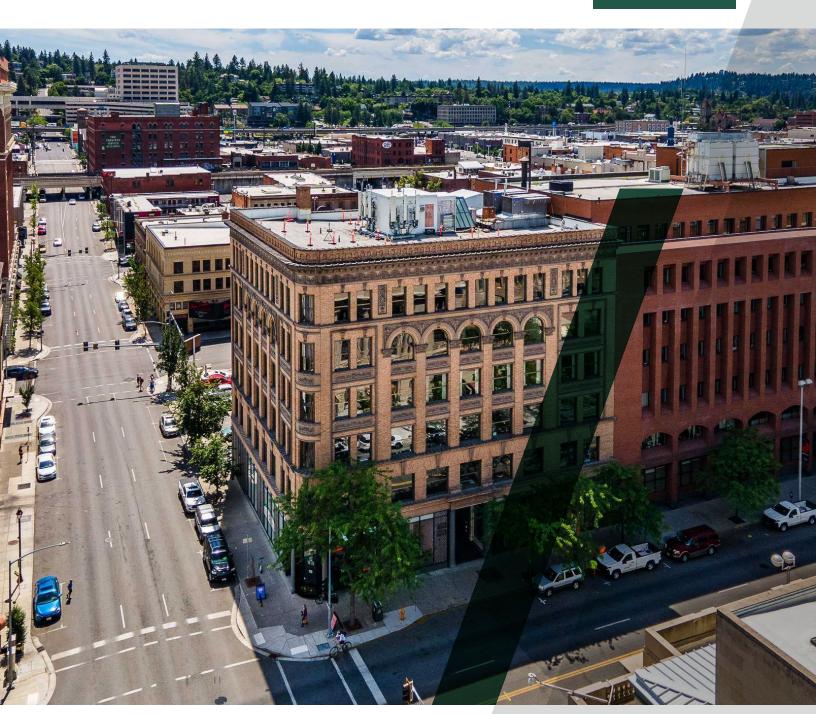

#### // EMPIRE STATE BUILDING

905 W. Riverside Ave, Spokane, WA 99201

View Drone Footage!

// PRESENTED BY:

ALICIA BARBIERI

#### PROPERTY DESCRIPTION

The Empire State Building is a charming building with historical character located in the heart of Downtown Spokane. The property is directly across from the Federal Building and Post Office, and is only one block from RiverPark Square. This office building offers classic views of downtown and is within walking distance of Riverfront Park.