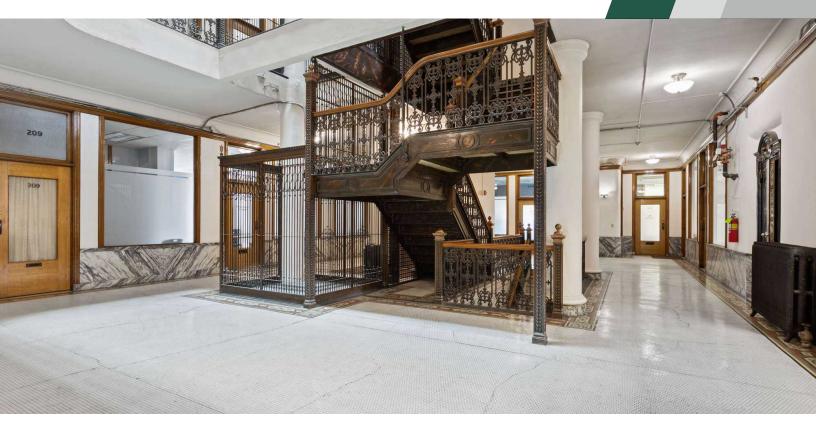

#### PROPERTY DESCRIPTION

The Empire State Building is a charming building with historical character located in the heart of Downtown Spokane. The property is directly across from the Federal Building and Post Office, and is only one block from RiverPark Square. This office building offers classic views of downtown and is within walking distance of Riverfront Park.

#### **PROPERTY FEATURES**

- Historic Building of Class and Character
- Janitorial Services Included
- Prime Downtown Location
- Building Conference Room
- Building Lounge/Break Room
- 24/7 Secured Access