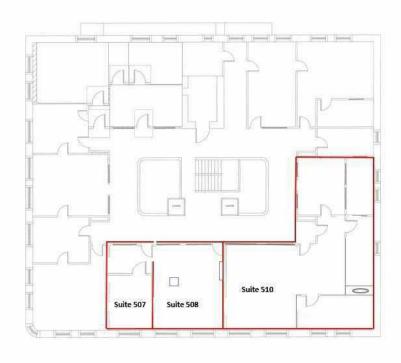

| SPACES    | LEASE RATE        | SPACE SIZE |
|-----------|-------------------|------------|
| Suite 101 | \$2,700 per month | 1,845 SF   |
| Suite 302 | \$725 per month   | 488 SF     |
| Suite 303 | \$425 per month   | 240 SF     |
| Suite 507 | \$540 per month   | 325 SF     |
| Suite 508 | \$836 per month   | 590 SF     |
| Suite 510 | \$2,148 per month | 1,516 SF   |
| Suite 612 | \$1,020 per month | 735 SF     |
|           |                   |            |