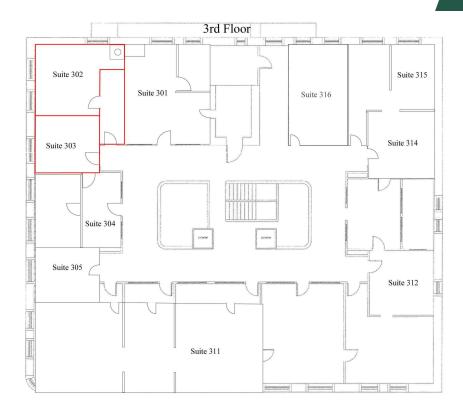

| SPACES    | LEASE RATE        | SPACE SIZE |
|-----------|-------------------|------------|
| Suite 101 | \$2,700 per month | 1,845 SF   |
| Suite 302 | \$725 per month   | 488 SF     |
| Suite 303 | \$425 per month   | 240 SF     |
| Suite 507 | \$540 per month   | 325 SF     |
| Suite 508 | \$836 per month   | 590 SF     |
| Suite 510 | \$2,148 per month | 1,516 SF   |
| Suite 612 | \$1,020 per month | 735 SF     |
|           |                   |            |