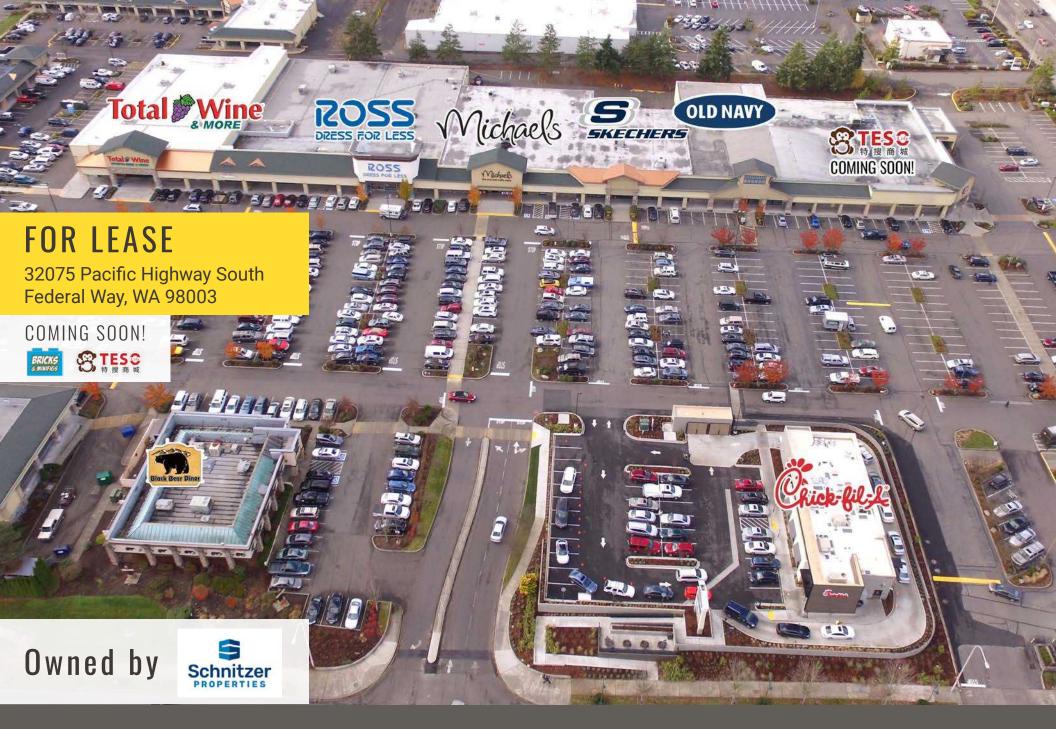

## **CELEBRATION CENTER**

CELEBRATION CENTER offers a prime location for businesses seeking to thrive in a vibrant commercial hub. This strategic address places businesses at the heart of Federal Way's thriving retail corridor, providing easy access to a diverse customer base and ample opportunities for growth. The property's visibility from the highway ensures that businesses capture the attention of passing traffic, while its proximity to major transportation routes facilitates convenient commutes for employees and customers alike.

#### 32075 PACIFIC HIGHWAY SOUTH

AVAILABLE: 1,358 SF - 4,000 SF

\$28.00 - \$36.00 PSF, PLUS NNN

- **Great retail center** located at busiest intersection in Federal Way
- Tenants include: Old Navy, Ross Dress for Less, Michael's, Total Wine & More, Legendary Doughnuts, Freedom Fitness, Chick-fil-A, LaVida massage, Skechers, and Sola Salon!

### **TENANTS**

COMING SOON!

**COMING SOON!** 

Intersection in Federal Way

Moments from Interstate 5

34,000 CPD S 320th Street

35,000 CPD Pacific HWY S