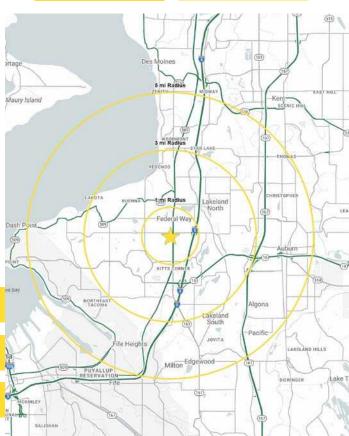

|              | Population | Average HH Income | Daytime Population |
|--------------|------------|-------------------|--------------------|
| Regis - 2023 |            |                   |                    |
| Mile 1       | 16,280     | \$85,183          | 11,410             |
|              |            |                   |                    |
| Mile 3       | 112,760    | \$121,130         | 31,151             |
|              |            |                   |                    |
| Mile 5       | 221,016    | \$124,308         | 71,914             |