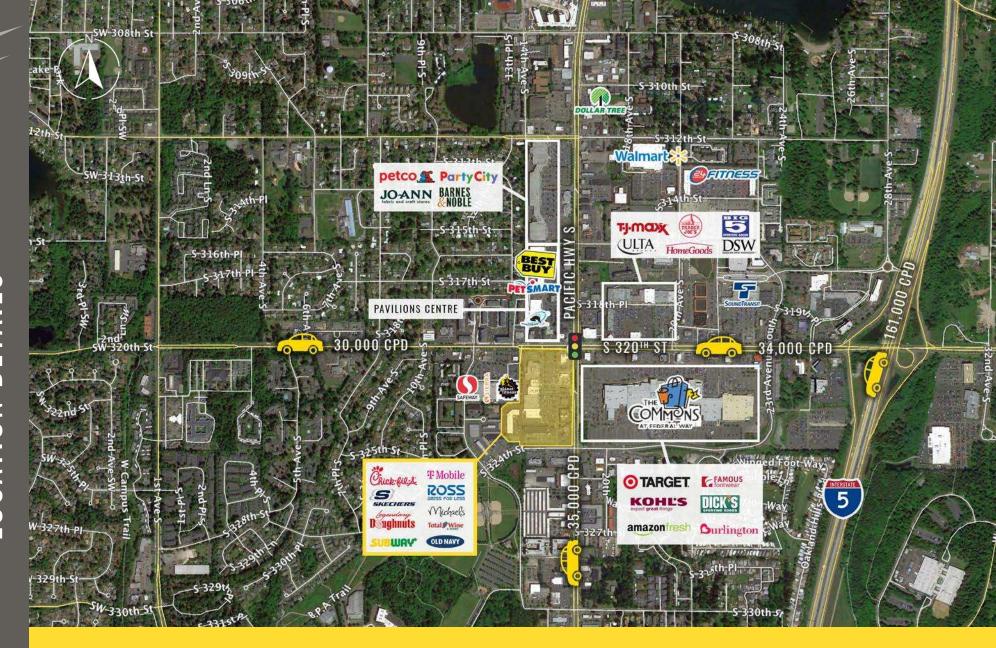

## **CELEBRATION CENTER**

CELEBRATION CENTER offers a prime location for businesses seeking to thrive in a vibrant commercial hub. This strategic address places businesses at the heart of Federal Way's thriving retail corridor, providing easy access to a diverse customer base and ample opportunities for growth. The property's visibility from the highway ensures that businesses capture the attention of passing traffic, while its proximity to major transportation routes facilitates convenient commutes for employees and customers alike.

#### 32075 PACIFIC HIGHWAY SOUTH

AVAILABLE: 1,358 SF - 4,000 SF

\$28.00 - \$36.00 PSF, PLUS NNN

- **Great retail center** located at busiest intersection in Federal Way
- Tenants include: Old Navy, Ross Dress for Less, Michael's, Total Wine & More, Legendary Doughnuts, Freedom Fitness, Chick-fil-A, LaVida massage, Skechers, and Sola Salon!

### **TENANTS**

COMING SOON!

**COMING SOON!** 

Intersection in Federal Way

Moments from Interstate 5

34,000 CPD S 320th Street

35,000 CPD Pacific HWY S