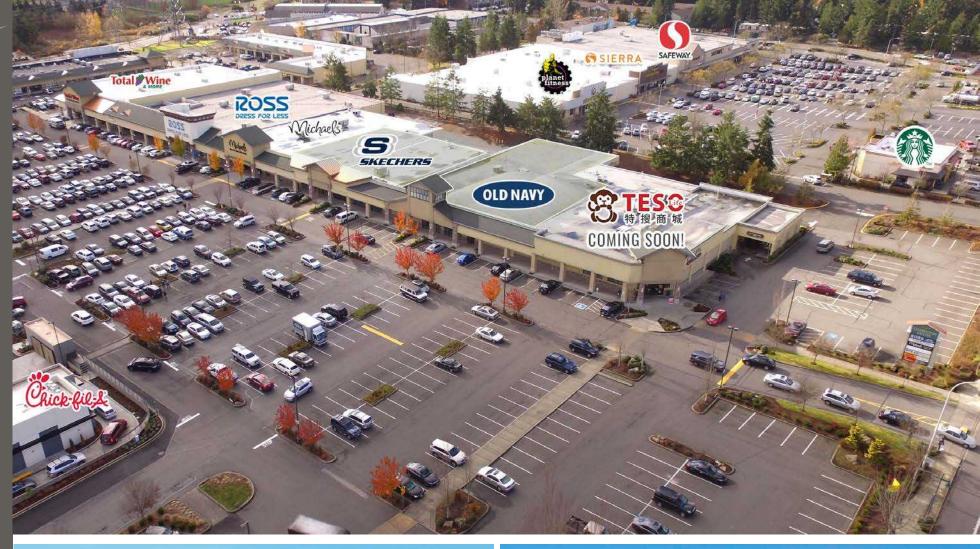

#### 32075 PACIFIC HIGHWAY SOUTH

AVAILABLE: 1,358 SF - 4,000 SF

\$28.00 - \$36.00 PSF, PLUS NNN

- **Great retail center** located at busiest intersection in Federal Way
- Tenants include: Old Navy, Ross Dress for Less, Michael's, Total Wine & More, Legendary Doughnuts, Freedom Fitness, Chick-fil-A, LaVida massage, Skechers, and Sola Salon!

### **TENANTS**

COMING SOON!

**COMING SOON!** 

Intersection in Federal Way

Moments from Interstate 5

34,000 CPD S 320th Street

35,000 CPD Pacific HWY S