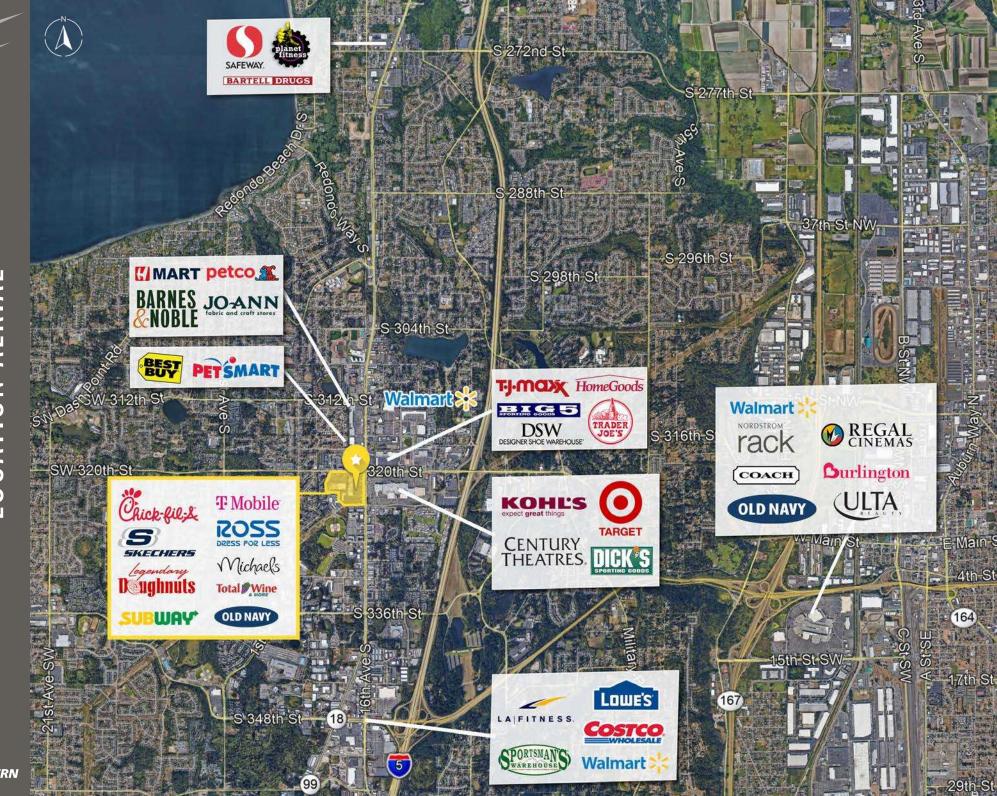

#### 32075 PACIFIC HIGHWAY SOUTH

AVAILABLE: 1,358 SF - 4,000 SF

\$28.00 - \$36.00 PSF, PLUS NNN

- **Great retail center** located at busiest intersection in Federal Way
- Tenants include: Old Navy, Ross Dress for Less, Michael's, Total Wine & More, Legendary Doughnuts, Freedom Fitness, Chick-fil-A, LaVida massage, Skechers, and Sola Salon!

### **TENANTS**

COMING SOON!

**COMING SOON!** 

Intersection in Federal Way

Moments from Interstate 5

34,000 CPD S 320th Street

35,000 CPD Pacific HWY S