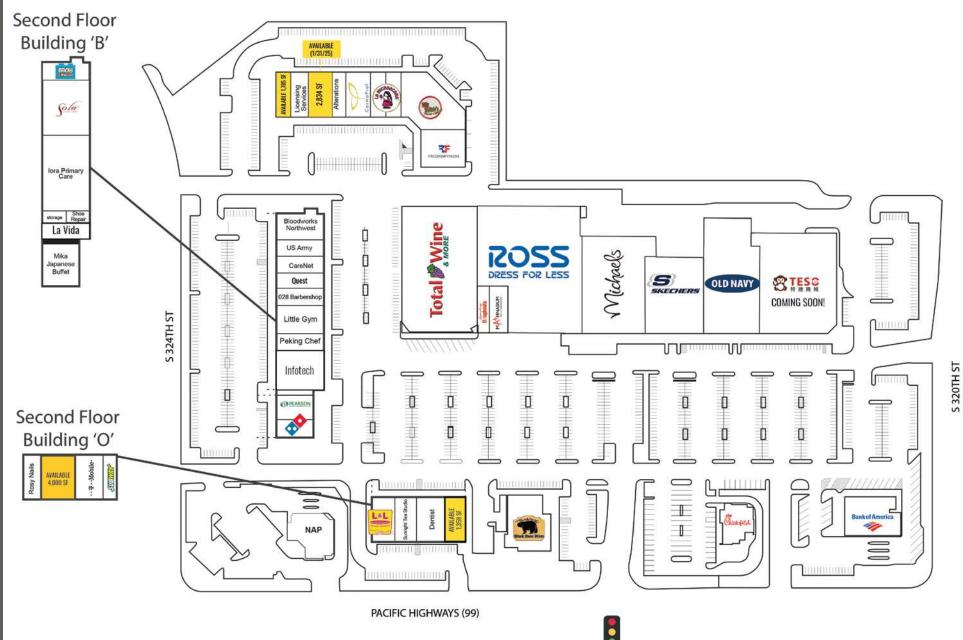

#### 32075 PACIFIC HIGHWAY SOUTH

AVAILABLE: 1,358 SF - 4,000 SF

\$28.00 - \$36.00 PSF, PLUS NNN

- **Great retail center** located at busiest intersection in Federal Way
- Tenants include: Old Navy, Ross Dress for Less, Michael's, Total Wine & More, Legendary Doughnuts, Freedom Fitness, Chick-fil-A, LaVida massage, Skechers, and Sola Salon!

### **TENANTS**

COMING SOON!

**COMING SOON!** 

Intersection in Federal Way

Moments from Interstate 5

34,000 CPD S 320th Street

35,000 CPD Pacific HWY S