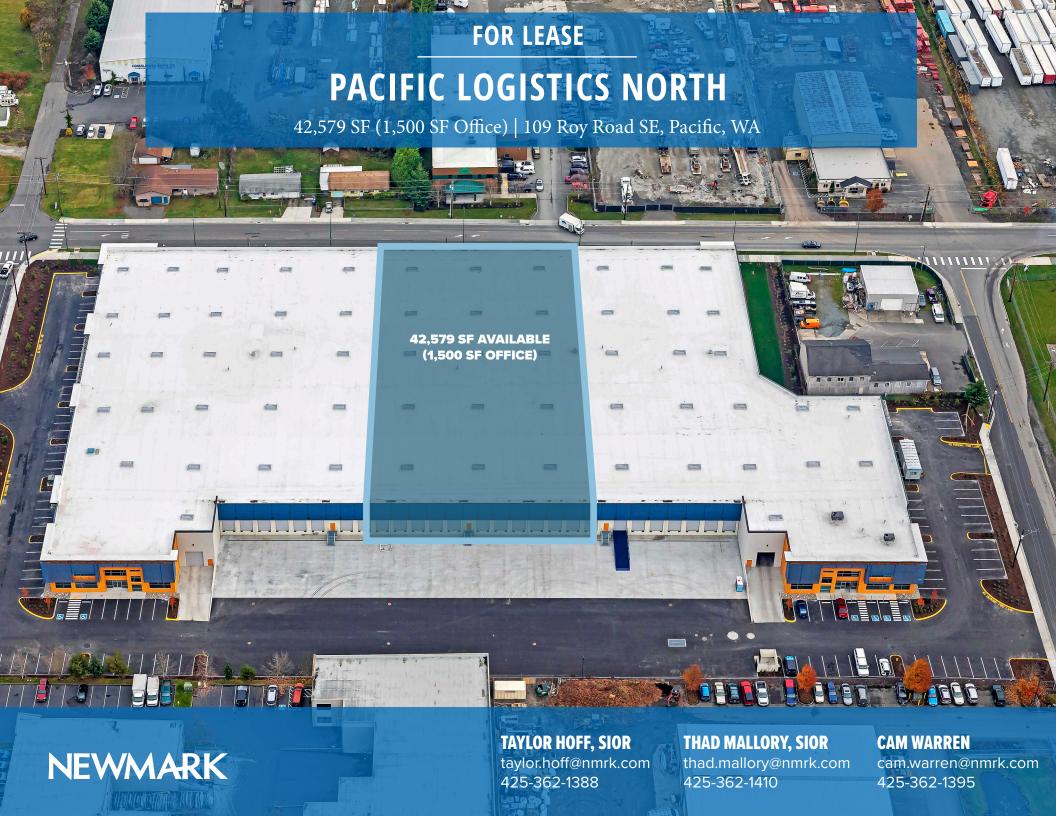

#### **FOR LEASE**

# **PACIFIC LOGISTICS NORTH**

42,579 SF (1,500 SF Office) | 109 Roy Road SE, Pacific, WA

### **BUILDING DETAILS**

**TOTAL SF** 

42,579 SF (1,500 SF Office)

**CLEAR HEIGHT** 

30'

**LOADING** 

8 Dock High Doors 1 Grade Level Door

**COLUMN SPACING** 

55' x 50' column spacing

**RATE** 

\$0.92/SF shell / \$1.35/SF office add on, plus \$0.24 NNN