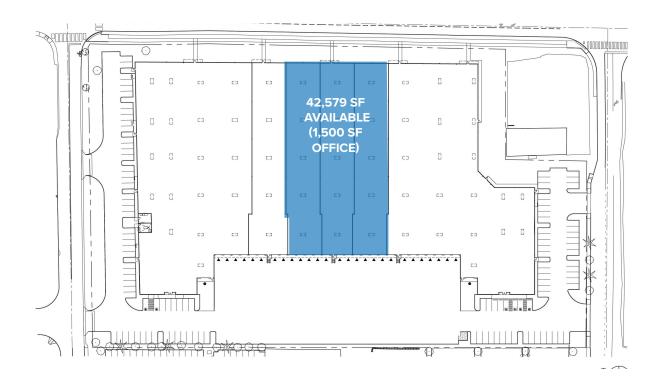

#### **FLOOR PLAN**

Dock High Door

Grade Level Door

The information contained herein has been obtained from sources deemed reliable but has not been verified and no guarantee, warranty or representation, either express or implied, is made with respect to such information. Terms of sale or lease and availability are subject to change or withdrawal without notice.

### **BUILDING DETAILS**

**TOTAL SF** 

42,579 SF (1,500 SF Office)

**CLEAR HEIGHT** 

30'

**LOADING** 

8 Dock High Doors 1 Grade Level Door

**COLUMN SPACING** 