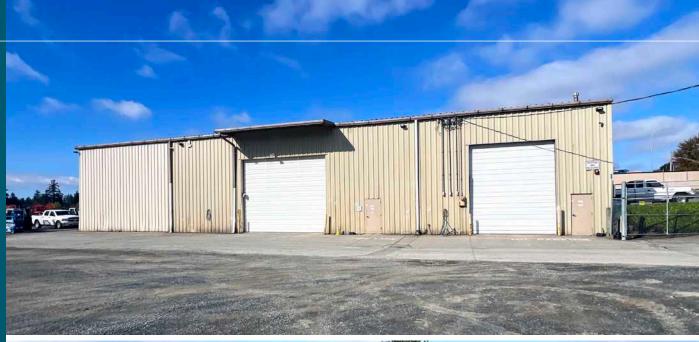

### Shop Features

10,700 total SF shop

1,179 SF mezzanine office

24' - 26' ceiling height

Clear span

Insulated

3-phase power

Natural gas heaters

T5 lighting

20' wide automatic grade-level door

Drive-thru capability

2,400 SF of high bay wash-down area with oil/water separator