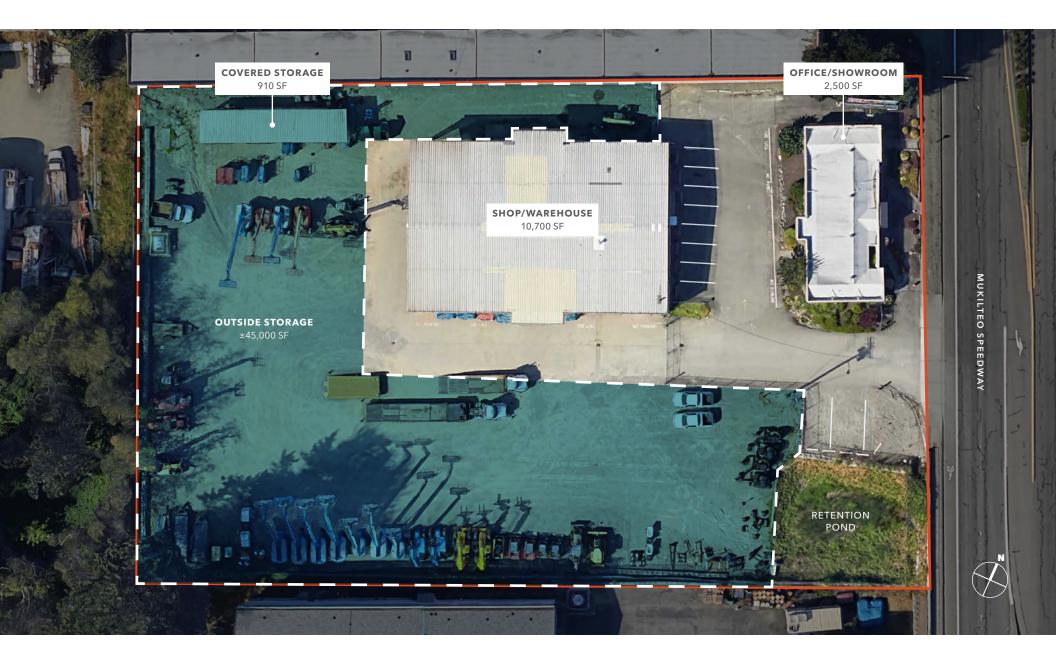

# MUKILTEO SHOP WITH YARD

Shop and outside storage available for lease on Mukilteo Speedway

12406 MUKILTEO SPEEDWAY, MUKILTEO, WA 98275

2.12 AC TOTAL LAND AREA

MUKILTEO SPEEDWAY

13,200 SF

### Shop Features

10,700 total SF shop

1,179 SF mezzanine office

24' - 26' ceiling height

Clear span

Insulated

3-phase power

Natural gas heaters

## Ideal Uses

Heavy equipment rental

Large general contractor

Large construction supply house

10,700 Total shop sf CALL BROKERS FOR RATES