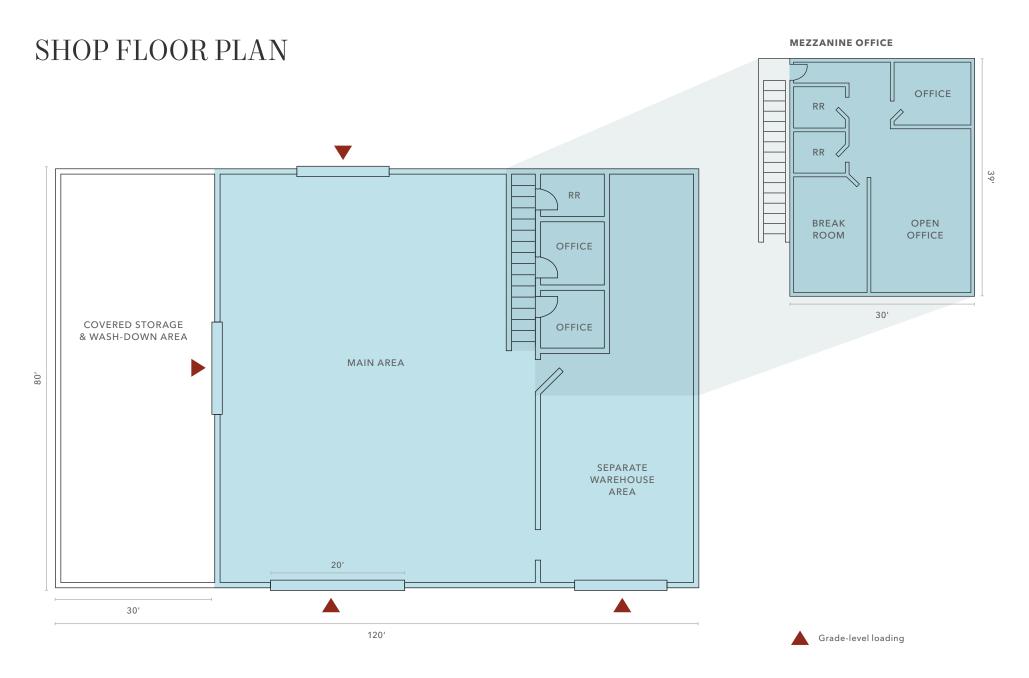

### Shop Features

10,700 total SF shop

1,179 SF mezzanine office

24' - 26' ceiling height

Clear span

Insulated

3-phase power

Natural gas heaters

T5 lighting

20' wide automatic grade-level door

Drive-thru capability

2,400 SF of high bay wash-down area with oil/water separator

## Ideal Uses

Heavy equipment rental

Large general contractor

Large construction supply house

10,700 Total shop sf CALL BROKERS FOR RATES