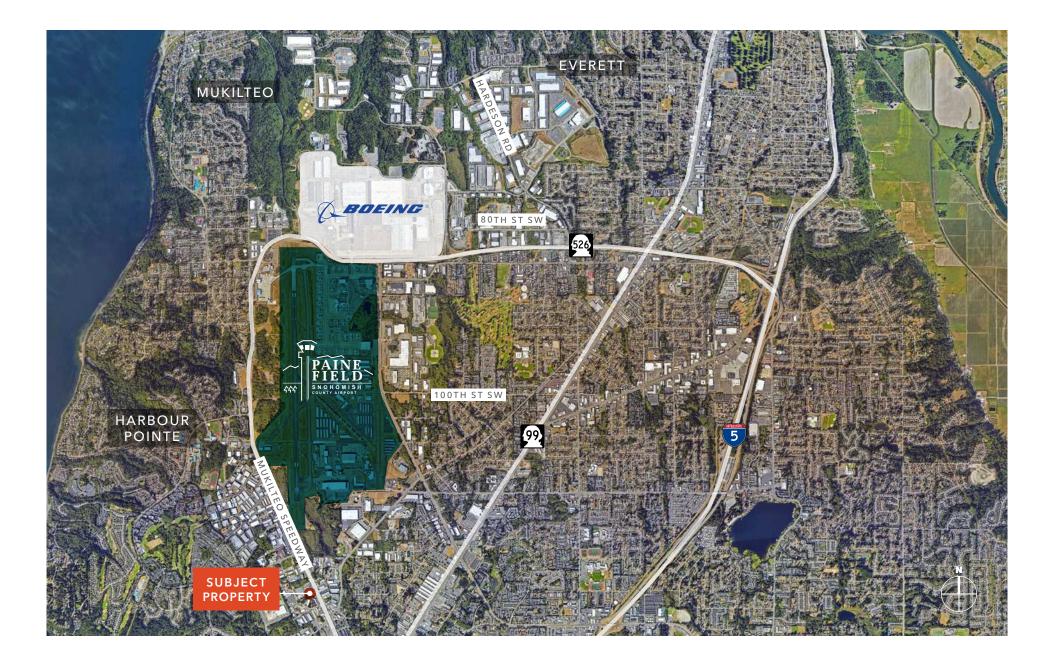

# MUKILTEO SHOP WITH YARD

Shop and outside storage available for lease on Mukilteo Speedway

12406 MUKILTEO SPEEDWAY, MUKILTEO, WA 98275

2.12 AC TOTAL LAND AREA

MUKILTEO SPEEDWAY

13,200 SF