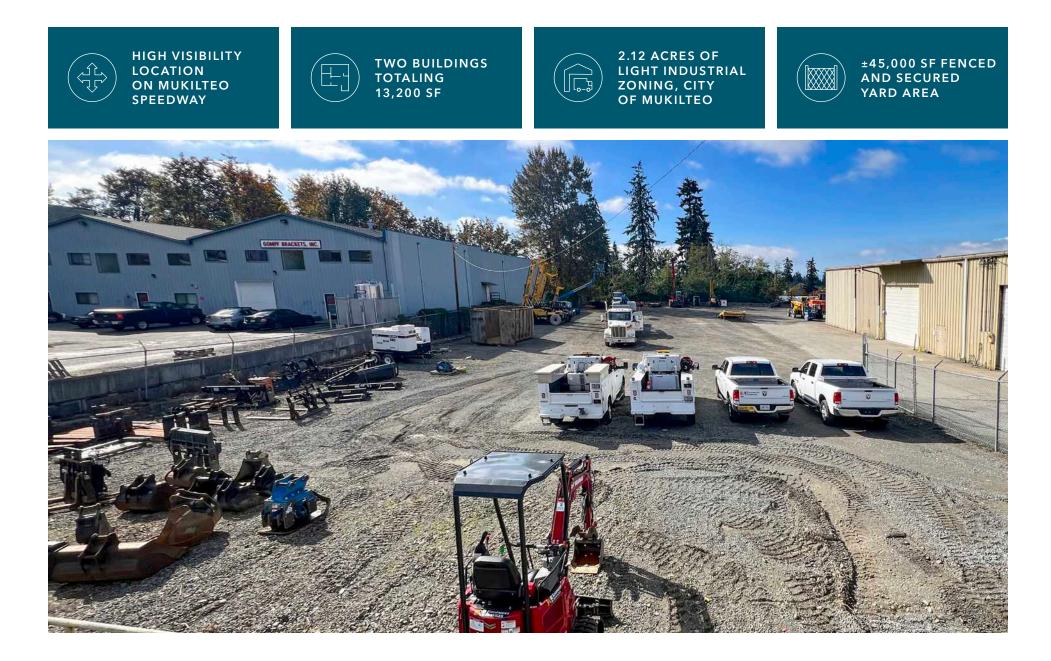

# MUKILTEO SHOP WITH YARD

Shop and outside storage available for lease on Mukilteo Speedway

12406 MUKILTEO SPEEDWAY, MUKILTEO, WA 98275

2.12 AC TOTAL LAND AREA

MUKILTEO SPEEDWAY

13,200 SF

### Shop Features

10,700 total SF shop

1,179 SF mezzanine office

24' - 26' ceiling height

Clear span

Insulated

3-phase power

Natural gas heaters

T5 lighting

20' wide automatic grade-level door

Drive-thru capability

2,400 SF of high bay wash-down area with oil/water separator

## Ideal Uses

Heavy equipment rental

Large general contractor

Large construction supply house

10,700 Total shop sf CALL BROKERS FOR RATES