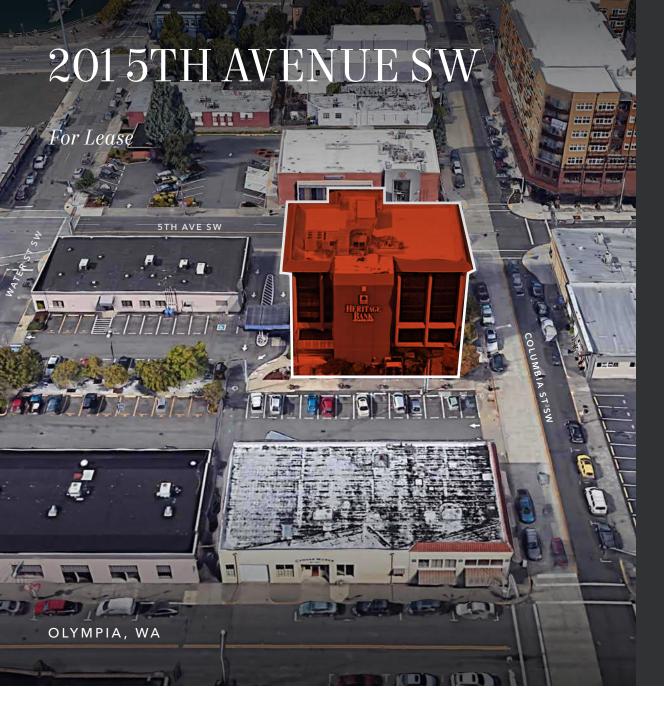

## Heritage Bank Building , 180° Views and Close Proximity to Capitol

Join Heritage Bank

6,586 SF available

Tenant improvements negotiable, based on tenant's credit wothiness

Rate: \$18.00 - \$22.00 PSF, NNN

# SUITE 301

6,586 SF

\$18 - \$22 PSF, NNN