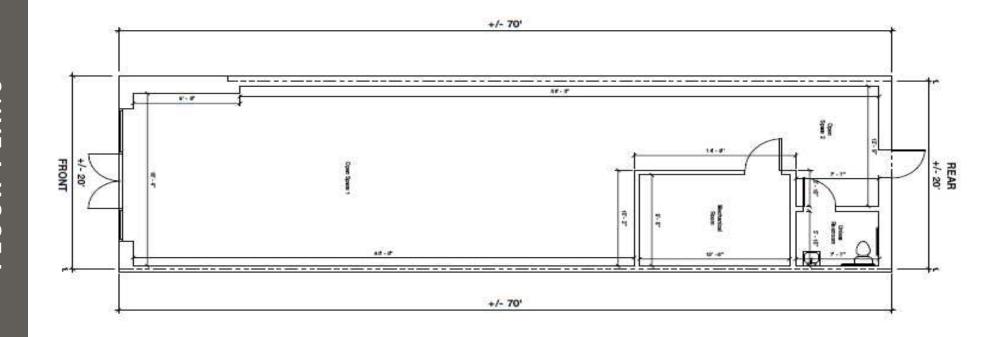

--------|--------|-------------------------|
| Suite A  | 40,928 | Whole Foods Market      |
| Suite B  | 14,334 | Petco                   |
| Suite C  | 5,055  | Platt Sports & Training |
| Suite A2 | 3,010  | AVAILABLE               |
| Suite A6 | 1,208  | Verizon Wireless        |
| Suite A8 | 1,208  | AT&T                    |

| Suite         | SF    | Tenant                         |
|---------------|-------|--------------------------------|
| Suite A10-A12 | 2,408 | Club Pilates [Coming Soon!]    |
| Suite A14     | 1,378 | AVAILABLE                      |
| A16-A20       | 5,600 | The Veterinary Emergency Group |
| A22           | 2,628 | Chipotle                       |
| A23           | 2,814 | Panda Express [Coming Soon!]   |

















## AVAILABLE: SUITE A14 - 1,378 SF





# AVAILABLE: SUITE A2 - 3,010 SF







### JUSTIN HOLMES

© 253.447.2282

WELLS FARGO

verizon

iustin@firstwesternproperties.com

### JOSH PARNELL

253.284.3630

josh@firstwesternproperties.com

### DON WHITTLES

© 253.471.5509

dwhittles@firstwesternproperties.com

### JUSTICE KNOX

253.471.5501

knox@firstwesternproperties.com

First Western Properties—Tacoma Inc. | 253.472.0404 6402 Tacoma Mall Blvd, Tacoma, WA 98409 | fwp-inc.com