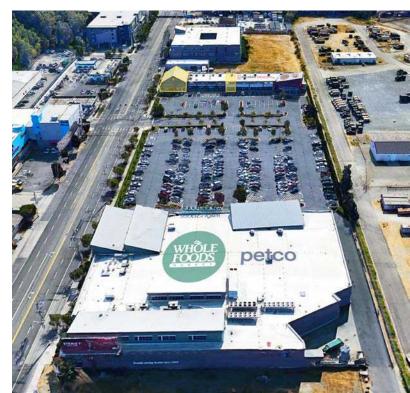

#### **AVAILABLE**

SUITE A2: 3,010 SF CALL FOR DETAILS

SUITE A14: 1,378 SF CALL FOR DETAILS

- Anchored by Whole Foods and Petco
- Conveniently located minutes from downtown Seattle
- Great visibility from 15th Ave West
- Multiple access points into the center and signalized intersection
- Surrounded by premier neighborhoods; Queen Anne, Magnolia, and Ballard

#### **TENANTS**

TOTAL CENTER GLA: 80,560 SF

TOTAL PARKING PROVIDED: 347 STALLS (4.31 STALLS / 1000 SF)

| Suite    | SF     | Tenant                  |
|----------|--------|-------------------------|
| Suite A  | 40,928 | Whole Foods Market      |
| Suite B  | 14,334 | Petco                   |
| Suite C  | 5,055  | Platt Sports & Training |
| Suite A2 | 3,010  | AVAILABLE               |
| Suite A6 | 1,208  | Verizon Wireless        |
| Suite A8 | 1,208  | AT&T                    |