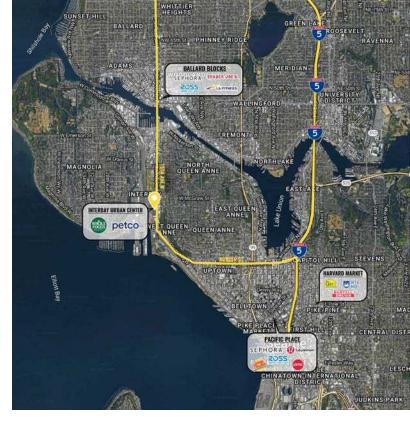

## INTERBAY URBAN SEATTLE

**INTERBAY URBAN** is a vibrant shopping center located in the heart of Seattle, Washington. Nestled between the lively neighborhoods of Queen Anne and Magnolia, it offers a diverse mix of retail stores, dining options, and essential services. With modern architecture and ample parking, Interbay Urban provides a convenient and enjoyable shopping experience for locals and visitors alike. The center is easily accessible and designed to cater to the dynamic urban lifestyle of Seattle residents.

#### **AVAILABLE**

SUITE A2: 3,010 SF CALL FOR DETAILS

SUITE A14: 1,378 SF CALL FOR DETAILS

- Anchored by Whole Foods and Petco
- Conveniently located minutes from downtown Seattle
- Great visibility from 15th Ave West
- Multiple access points into the center and signalized intersection
- Surrounded by premier neighborhoods; Queen Anne, Magnolia, and Ballard