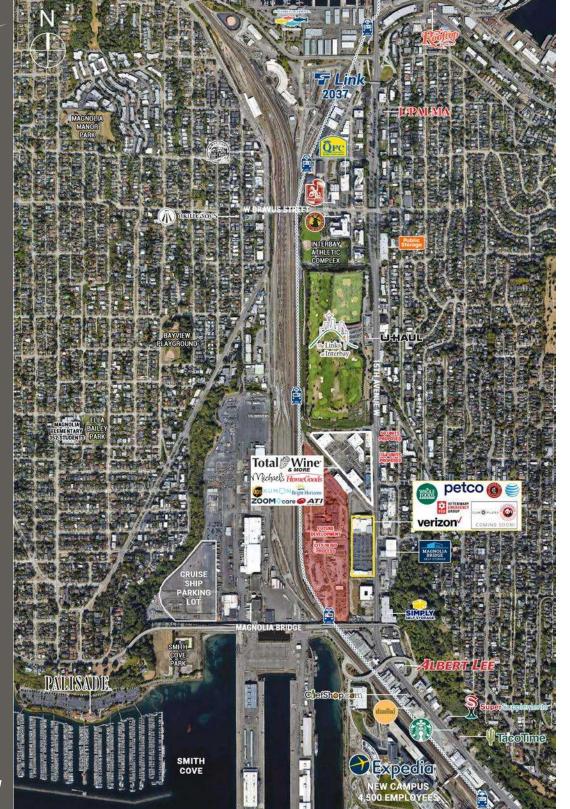

## INTERBAY URBAN SEATTLE

**INTERBAY URBAN** is a vibrant shopping center located in the heart of Seattle, Washington. Nestled between the lively neighborhoods of Queen Anne and Magnolia, it offers a diverse mix of retail stores, dining options, and essential services. With modern architecture and ample parking, Interbay Urban provides a convenient and enjoyable shopping experience for locals and visitors alike. The center is easily accessible and designed to cater to the dynamic urban lifestyle of Seattle residents.

#### **AVAILABLE**

SUITE A2: 3,010 SF CALL FOR DETAILS

SUITE A14: 1,378 SF CALL FOR DETAILS

- Anchored by Whole Foods and Petco
- Conveniently located minutes from downtown Seattle
- Great visibility from 15th Ave West
- Multiple access points into the center and signalized intersection
- Surrounded by premier neighborhoods; Queen Anne, Magnolia, and Ballard