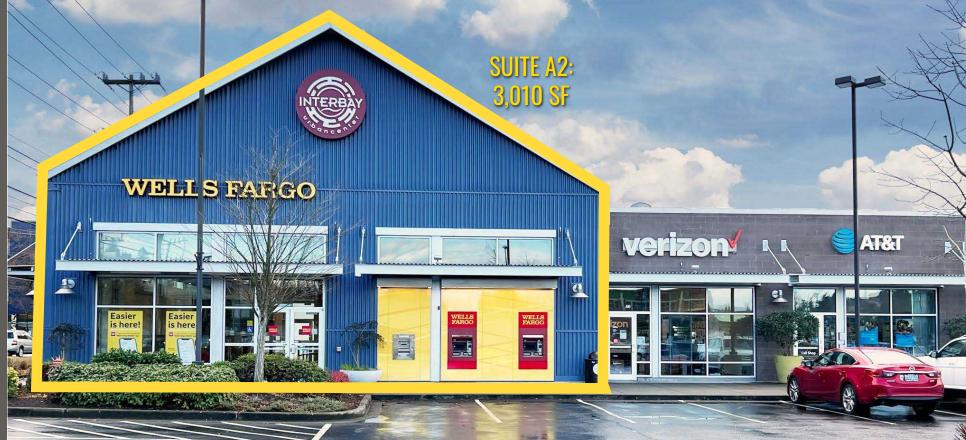

#### **TENANTS**

TOTAL CENTER GLA: 80,560 SF

TOTAL PARKING PROVIDED: 347 STALLS (4.31 STALLS / 1000 SF)

| Suite    | SF     | Tenant                  |
|----------|--------|-------------------------|
| Suite A  | 40,928 | Whole Foods Market      |
| Suite B  | 14,334 | Petco                   |
| Suite C  | 5,055  | Platt Sports & Training |
| Suite A2 | 3,010  | AVAILABLE               |
| Suite A6 | 1,208  | Verizon Wireless        |
| Suite A8 | 1,208  | AT&T                    |

# AVAILABLE: SUITE A2 - 3,010 SF