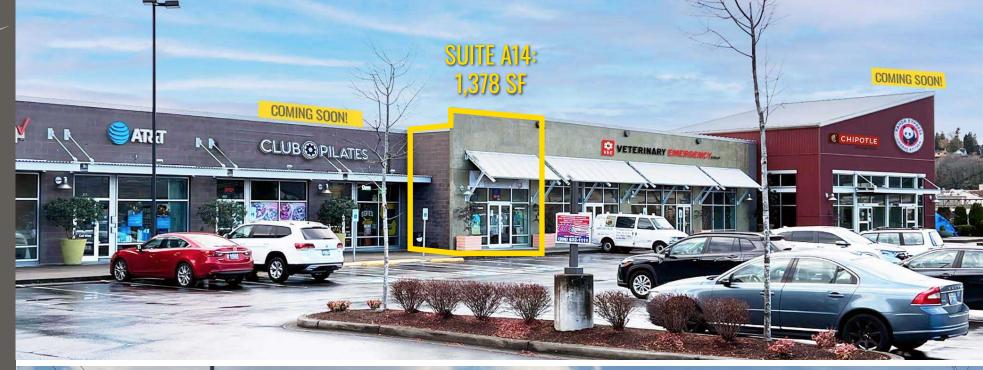

| Suite         | SF    | Tenant                         |
|---------------|-------|--------------------------------|
| Suite A10-A12 | 2,408 | Club Pilates [Coming Soon!]    |
| Suite A14     | 1,378 | AVAILABLE                      |
| A16-A20       | 5,600 | The Veterinary Emergency Group |
| A22           | 2,628 | Chipotle                       |
| A23           | 2,814 | Panda Express [Coming Soon!]   |

## AVAILABLE: SUITE A14 - 1,378 SF