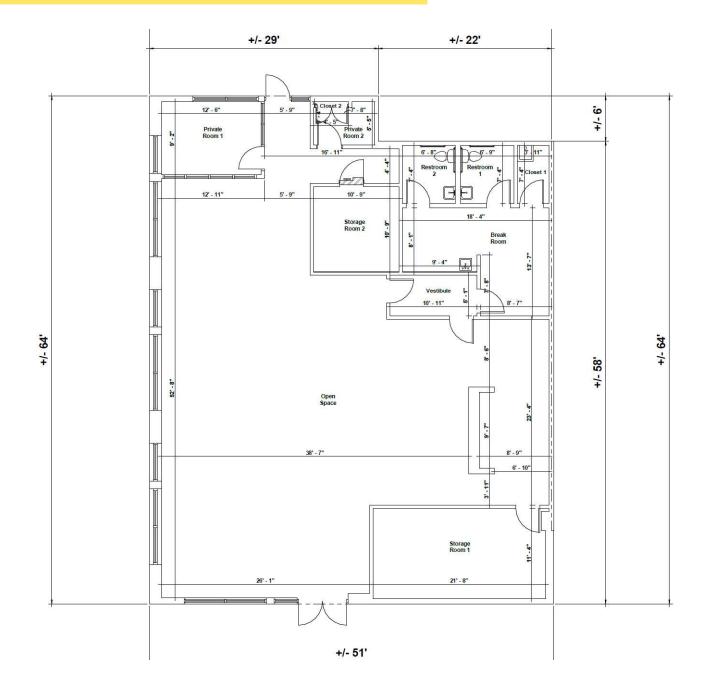

-----|
| Suite A  | 40,928 | Whole Foods Market      |
| Suite B  | 14,334 | Petco                   |
| Suite C  | 5,055  | Platt Sports & Training |
| Suite A2 | 3,010  | AVAILABLE               |
| Suite A6 | 1,208  | Verizon Wireless        |
| Suite A8 | 1,208  | AT&T                    |

| Suite         | SF    | Tenant                         |
|---------------|-------|--------------------------------|
| Suite A10-A12 | 2,408 | Club Pilates [Coming Soon!]    |
| Suite A14     | 1,378 | AVAILABLE                      |
| A16-A20       | 5,600 | The Veterinary Emergency Group |
| A22           | 2,628 | Chipotle                       |
| A23           | 2,814 | Panda Express [Coming Soon!]   |

















## AVAILABLE: SUITE A14 - 1,378 SF





# AVAILABLE: SUITE A2 - 3,010 SF







### JUSTIN HOLMES

© 253.447.2282

WELLS FARGO

verizon

iustin@firstwesternproperties.com

### JOSH PARNELL

253.284.3630

josh@firstwesternproperties.com

### DON WHITTLES

© 253.471.5509

dwhittles@firstwesternproperties.com

### JUSTICE KNOX

253.471.5501

knox@firstwesternproperties.com

First Western Properties—Tacoma Inc. | 253.472.0404 6402 Tacoma Mall Blvd, Tacoma, WA 98409 | fwp-inc.com