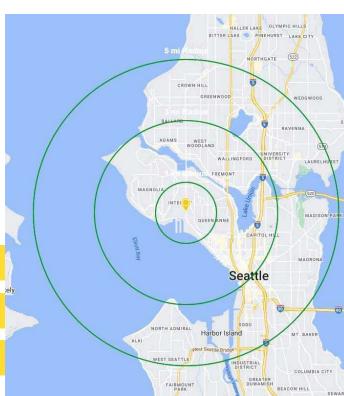

| Regis - 2023 | Population | Average HH Income | Daytime Population |
|--------------|------------|-------------------|--------------------|
| Mile 1       | 22,546     | \$189,329         | 8,985              |
| Mile 3       | 209,886    | \$156,272         | 242,170            |
| Mile 5       | 471,452    | \$154,010         | 408,238            |