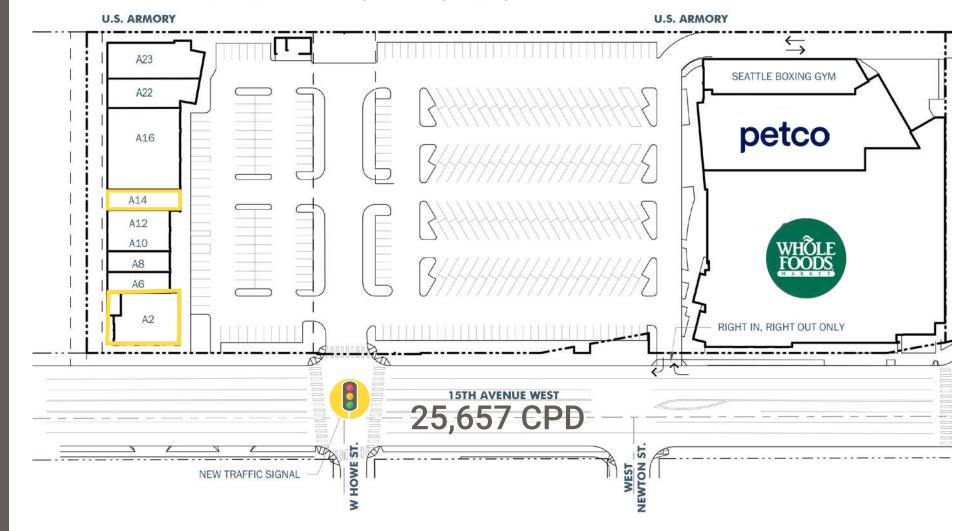

#### **AVAILABLE**

SUITE A2: 3,010 SF CALL FOR DETAILS

SUITE A14: 1,378 SF CALL FOR DETAILS

- Anchored by Whole Foods and Petco
- Conveniently located minutes from downtown Seattle
- Great visibility from 15th Ave West
- Multiple access points into the center and signalized intersection
- Surrounded by premier neighborhoods; Queen Anne, Magnolia, and Ballard

#### **TENANTS**

TOTAL CENTER GLA: 80,560 SF

TOTAL PARKING PROVIDED: 347 STALLS (4.31 STALLS / 1000 SF)

| Suite    | SF     | Tenant                  |
|----------|--------|-------------------------|
| Suite A  | 40,928 | Whole Foods Market      |
| Suite B  | 14,334 | Petco                   |
| Suite C  | 5,055  | Platt Sports & Training |
| Suite A2 | 3,010  | AVAILABLE               |
| Suite A6 | 1,208  | Verizon Wireless        |
| Suite A8 | 1,208  | AT&T                    |

| Suite         | SF    | Tenant                         |
|---------------|-------|--------------------------------|
| Suite A10-A12 | 2,408 | Club Pilates [Coming Soon!]    |
| Suite A14     | 1,378 | AVAILABLE                      |
| A16-A20       | 5,600 | The Veterinary Emergency Group |
| A22           | 2,628 | Chipotle                       |
| A23           | 2,814 | Panda Express [Coming Soon!]   |