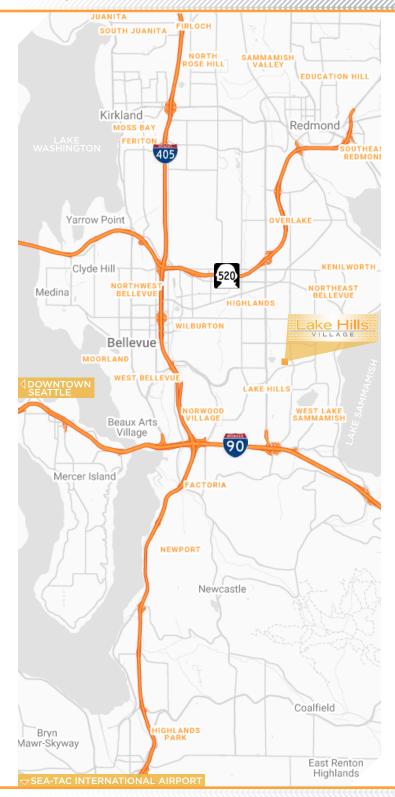

## GETTING AROUND

Lake Hills Village is located just minutes away from Downtown Bellevue and has easy access to and from Mercer Island, Downtown Seattle, and Sea-Tac International Airport.

- 4 MINUTES > CROSSROADS (MALL) BELLEVUE
- 5-9 MINUTES HWY ACCESS: I-90, I-405 & WA-520
- 10 MINUTES DOWNTOWN BELLEVUE
- 10 MINUTES MERCER ISLAND
- 15 MINUTES KIRKLAND
- 20 MINUTES DOWNTOWN SEATTLE
- 40 MINUTES > SEA-TAC INTERNATIONAL AIRPORT