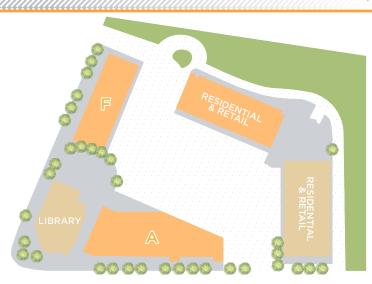

### FOR LEASE

Class 'A' mixed-use neighborhood office space with residential and retail. Amenities include restaurants, shops, a medical clinic and a King Country library branch. Centrally located; north to SR-520, south to I-90, and east to I-405 in sought-after Bellevue.