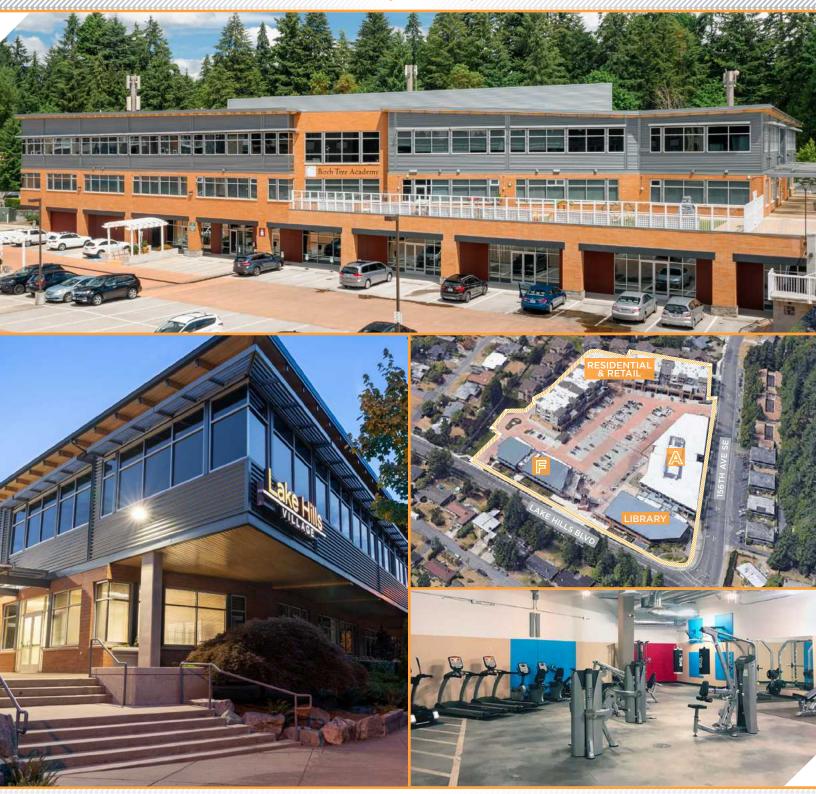

## **FEATURES**

+70,000 SF OF RETAIL & RESTAURANT SPACE

### FOR LEASE

Class 'A' mixed-use neighborhood office space with residential and retail. Amenities include restaurants, shops, a medical clinic and a King Country library branch. Centrally located; north to SR-520, south to I-90, and east to I-405 in sought-after Bellevue.