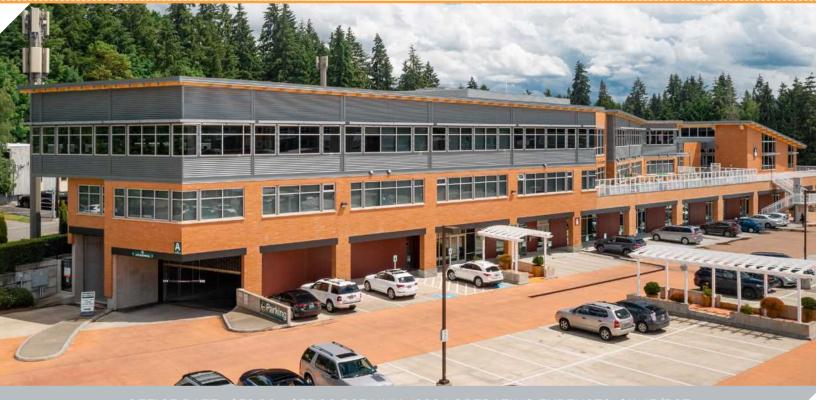

# Lake Hills

VILLAGE

655 156TH AVE SE, BELLEVUE, WA 98007

OFFICE RATE: \$32.00 - \$35.00 PSF NNN | 2024 OPERATING EXPENSES: \$11.43/RSF

### FOR LEASE

Class 'A' mixed-use neighborhood office space with residential and retail. Amenities include restaurants, shops, a medical clinic and a King Country library branch. Centrally located; north to SR-520, south to I-90, and east to I-405 in sought-after Bellevue.