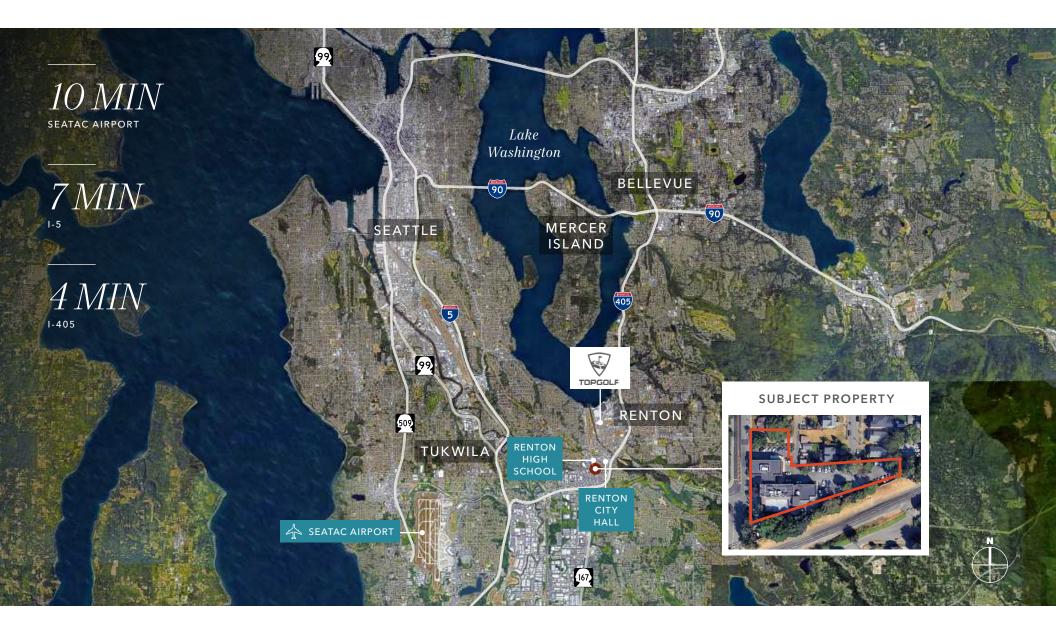

### FOR LEASE

# ATS BUILDING

450 SHATTUCK AVE S, RENTON, WA

## Entire third floor of 13,000 RSF available of quality office building

| Secured / gated parking                          |
|--------------------------------------------------|
| 13,000 RSF available                             |
| Elevator served building                         |
| \$27.00 PSF/year, gross                          |
| Full third floor available                       |
| Available September 1, 2025 (potentially sooner) |
| Building signage available                       |



### SPENCER CLAPP

206.248.7427 | spencer.clapp@kidder.com

#### KIDDER.COM



# THIRD FLOOR PLAN





9/1/25 AVAILABLE (POTENTIALLY SOONER)

\$27.00 RSF/YEAR, GROSS

#### KIDDER.COM





#### KIDDER.COM



# ATS BUILDING





# STREET

## EV Charging stations available (call broker for details)

#### KIDDER.COM