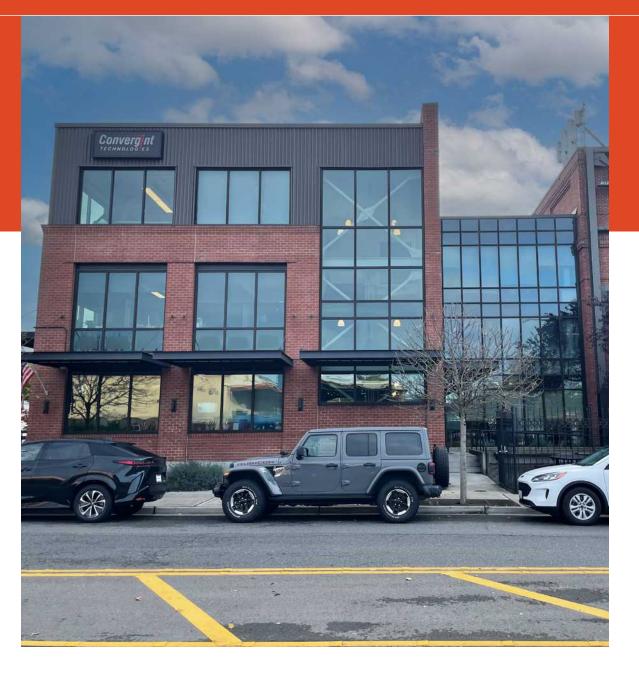

# ATS BUILDING

450 SHATTUCK AVE S, RENTON, WA

## Entire third floor of 13,000 RSF available of quality office building

| Secured / gated parking                          |
|--------------------------------------------------|
| 13,000 RSF available                             |
| Elevator served building                         |
| \$27.00 PSF/year, gross                          |
| Full third floor available                       |
| Available September 1, 2025 (potentially sooner) |
| Building signage available                       |